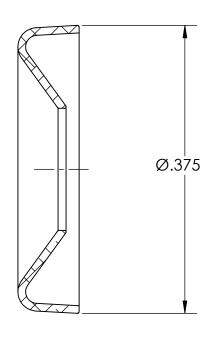

## REFEERENCE SEASTROM WORKMANSHIP STD. 8.4.1.W2

DATE

## NOTES:

1. NONE

| PROPRIETARY AND CONFIDENTIAL                                                                                                                                           | DIMENSIONS ARE IN INCHES TOLERANCES: FRACTIONAL±1/32 ANGULAR: MACH±1/2 Deg TWO PLACE DECIMAL ±.01 THREE PLACE DECIMAL ±.005 |           | NAME | DATE | SEASTROM MFG       |
|------------------------------------------------------------------------------------------------------------------------------------------------------------------------|-----------------------------------------------------------------------------------------------------------------------------|-----------|------|------|--------------------|
|                                                                                                                                                                        |                                                                                                                             | DRAWN     |      |      |                    |
|                                                                                                                                                                        |                                                                                                                             | CHECKED   |      |      |                    |
|                                                                                                                                                                        |                                                                                                                             | ENG APPR. |      |      | COUNTERSUNK WASHER |
|                                                                                                                                                                        |                                                                                                                             | MFG APPR. |      |      |                    |
| THE INFORMATION CONTAINED IN THIS                                                                                                                                      | MATERIAL                                                                                                                    | Q.A.      |      |      |                    |
| DRAWING IS THE SOLE PROPERTY OF SEASTROM MANUFACTURING. ANY REPRODUCTION IN PART OR AS A WHOLE WITHOUT THE WRITTEN PERMISSION OF SEASTROM MANUFACTURING IS PROHIBITED. | 300 SERIES STAINLESS                                                                                                        | COMMENTS: |      |      |                    |
|                                                                                                                                                                        | SEE NOTE 1                                                                                                                  |           |      |      | SIZE DWG. NO. REV. |
|                                                                                                                                                                        | DRAWING IS NOT TO SCALE                                                                                                     |           |      |      | A 5725-4-SS -      |
|                                                                                                                                                                        |                                                                                                                             |           |      |      | SHEET 1 OF 1       |