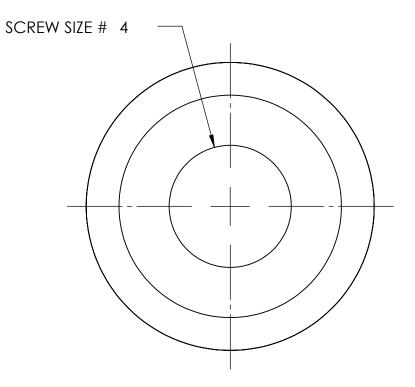

## REFEERENCE SEASTROM WORKMANSHIP STD. 8.4.1.W2

DATE

## NOTES:

1. NONE

| PROPRIETARY AND CONFIDENTIAL                                                                                                                                           | DIMENSIONS ARE IN INCHES TOLERANCES: FRACTIONAL±1/32 ANGULAR: MACH±1/2 Deg TWO PLACE DECIMAL ±.01 THREE PLACE DECIMAL ±.005 |           | NAME | DATE | SEASTROM MFG       |
|------------------------------------------------------------------------------------------------------------------------------------------------------------------------|-----------------------------------------------------------------------------------------------------------------------------|-----------|------|------|--------------------|
|                                                                                                                                                                        |                                                                                                                             | DRAWN     |      |      |                    |
|                                                                                                                                                                        |                                                                                                                             | CHECKED   |      |      |                    |
|                                                                                                                                                                        |                                                                                                                             | ENG APPR. |      |      | COUNTERSUNK WASHER |
|                                                                                                                                                                        |                                                                                                                             | MFG APPR. |      |      |                    |
| THE INFORMATION CONTAINED IN THIS                                                                                                                                      | MATERIAL                                                                                                                    | Q.A.      |      |      |                    |
| DRAWING IS THE SOLE PROPERTY OF SEASTROM MANUFACTURING. ANY REPRODUCTION IN PART OR AS A WHOLE WITHOUT THE WRITTEN PERMISSION OF SEASTROM MANUFACTURING IS PROHIBITED. | 300 SERIES STAINLESS                                                                                                        | COMMENTS: |      |      |                    |
|                                                                                                                                                                        | SEE NOTE 1                                                                                                                  |           |      |      | SIZE DWG. NO. REV. |
|                                                                                                                                                                        | DRAWING IS NOT TO SCALE                                                                                                     |           |      |      | A 5725-4-SS -      |
|                                                                                                                                                                        |                                                                                                                             |           |      |      | SHEET 1 OF 1       |