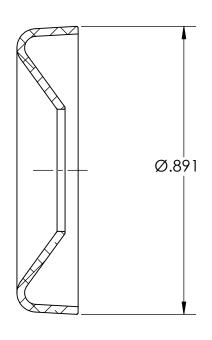

## NOTES:

1. NONE

| PROPRIETARY AND CONFIDENTIAL THE INFORMATION CONTAINED IN THIS DRAWING IS THE SOLE PROPERTY OF SEASTROM MANUFACTURING. ANY REPRODUCTION IN PART OR AS A WHOLE WITHOUT THE WRITTEN PERMISSION OF SEASTROM MANUFACTURING IS PROHIBITED. | DIMENSIONS ARE IN INCHES TOLERANCES: FRACTIONAL±1/32 ANGULAR: MACH±1/2 Deg TWO PLACE DECIMAL ±.01 THREE PLACE DECIMAL ±.005 |           | NAME | DATE | SEASTROM MFG        |    |
|---------------------------------------------------------------------------------------------------------------------------------------------------------------------------------------------------------------------------------------|-----------------------------------------------------------------------------------------------------------------------------|-----------|------|------|---------------------|----|
|                                                                                                                                                                                                                                       |                                                                                                                             | DRAWN     |      |      |                     |    |
|                                                                                                                                                                                                                                       |                                                                                                                             | CHECKED   |      |      |                     |    |
|                                                                                                                                                                                                                                       |                                                                                                                             | ENG APPR. |      |      | COUNTERSUNK WASHER  |    |
|                                                                                                                                                                                                                                       |                                                                                                                             | MFG APPR. |      |      | COUNTERSOINE WASHER |    |
|                                                                                                                                                                                                                                       | MATERIAL                                                                                                                    | Q.A.      |      |      |                     |    |
|                                                                                                                                                                                                                                       | 300 SERIES STAINLESS                                                                                                        | COMMENTS: |      |      |                     |    |
|                                                                                                                                                                                                                                       | SEE NOTE 1                                                                                                                  |           |      |      | SIZE DWG. NO.       | V. |
|                                                                                                                                                                                                                                       | DRAWING IS NOT TO SCALE                                                                                                     |           |      |      | A 5725-15-SS -      |    |
|                                                                                                                                                                                                                                       |                                                                                                                             |           |      |      | SHEET 1 OF          | 1  |