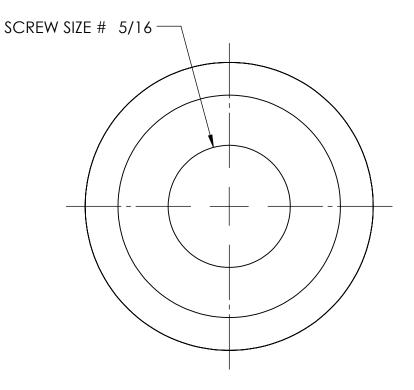

## NOTES:

1. NONE

| PROPRIETARY AND CONFIDENTIAL THE INFORMATION CONTAINED IN THIS DRAWING IS THE SOLE PROPERTY OF SEASTROM MANUFACTURING. ANY REPRODUCTION IN PART OR AS A WHOLE WITHOUT THE WRITTEN PERMISSION OF SEASTROM MANUFACTURING IS PROHIBITED. | DIMENSIONS ARE IN INCHES TOLERANCES: FRACTIONAL±1/32 ANGULAR: MACH±1/2 Deg TWO PLACE DECIMAL ±.01 THREE PLACE DECIMAL ±.005 |           | NAME | DATE | SEASTROM MFG        |    |
|---------------------------------------------------------------------------------------------------------------------------------------------------------------------------------------------------------------------------------------|-----------------------------------------------------------------------------------------------------------------------------|-----------|------|------|---------------------|----|
|                                                                                                                                                                                                                                       |                                                                                                                             | DRAWN     |      |      |                     |    |
|                                                                                                                                                                                                                                       |                                                                                                                             | CHECKED   |      |      |                     |    |
|                                                                                                                                                                                                                                       |                                                                                                                             | ENG APPR. |      |      | COUNTERSUNK WASHER  |    |
|                                                                                                                                                                                                                                       |                                                                                                                             | MFG APPR. |      |      | COUNTERSOINE WASHER |    |
|                                                                                                                                                                                                                                       | MATERIAL                                                                                                                    | Q.A.      |      |      |                     |    |
|                                                                                                                                                                                                                                       | 300 SERIES STAINLESS                                                                                                        | COMMENTS: |      |      |                     |    |
|                                                                                                                                                                                                                                       | SEE NOTE 1                                                                                                                  |           |      |      | SIZE DWG. NO.       | V. |
|                                                                                                                                                                                                                                       | DRAWING IS NOT TO SCALE                                                                                                     |           |      |      | A 5725-15-SS -      |    |
|                                                                                                                                                                                                                                       |                                                                                                                             |           |      |      | SHEET 1 OF          | 1  |