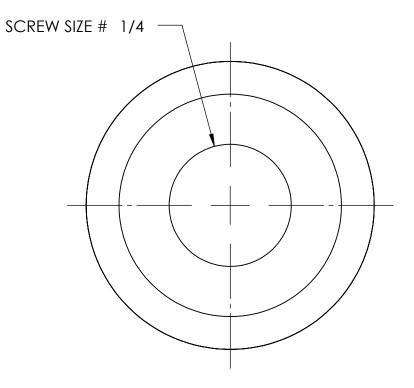

## REFEERENCE SEASTROM WORKMANSHIP STD. 8.4.1.W2

DATE

## NOTES:

1. NONE

|                              |                                                                                                                                        | DIMENSIONS ARE IN INCHES  |           | NAME | DATE               | SEASTROM MFG        |
|------------------------------|----------------------------------------------------------------------------------------------------------------------------------------|---------------------------|-----------|------|--------------------|---------------------|
|                              |                                                                                                                                        | TOLERANCES:               | DRAWN     |      |                    | SEASIROM MIG        |
| PROPRIETARY AND CONFIDENTIAL | FRACTIONAL±1/32 ANGULAR: MACH±1/2 Deg TWO PLACE DECIMAL ±.01                                                                           | CHECKED                   |           |      |                    |                     |
|                              |                                                                                                                                        | ENG APPR.                 |           |      | COUNTERSUNK WASHER |                     |
|                              | PROPRIETARY AND CONFIDENTIAL                                                                                                           | THREE PLACE DECIMAL ±.005 | MFG APPR. |      |                    | COUNTERSOINE WASHER |
|                              | THE INFORMATION CONTAINED IN THIS DRAWING IS THE SOLE PROPERTY OF                                                                      | MATERIAL                  | Q.A.      |      |                    |                     |
| S<br>R<br>V                  | SEASTROM MANUFACTURING. ANY REPRODUCTION IN PART OR AS A WHOLE WITHOUT THE WRITTEN PERMISSION OF SEASTROM MANUFACTURING IS PROHIBITED. | 300 SERIES STAINLESS      | COMMENTS: |      | •                  |                     |
|                              |                                                                                                                                        | SEE NOTE 1                |           |      |                    | SIZE DWG. NO. REV.  |
|                              |                                                                                                                                        | DRAWING IS NOT TO SCALE   |           |      |                    | A 5725-14-SS -      |
|                              |                                                                                                                                        |                           |           |      |                    | SHEET 1 OF 1        |