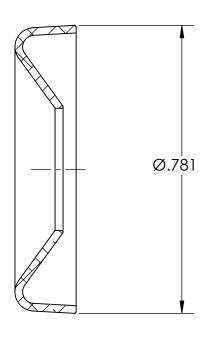

## REFEERENCE SEASTROM WORKMANSHIP STD. 8.4.1.W2

DATE

## NOTES:

1. NONE

|                              |                                                                                                                                        | DIMENSIONS ARE IN INCHES  |           | NAME | DATE               | SEASTROM MFG        |
|------------------------------|----------------------------------------------------------------------------------------------------------------------------------------|---------------------------|-----------|------|--------------------|---------------------|
|                              |                                                                                                                                        | TOLERANCES:               | DRAWN     |      |                    | SEASIROM MIG        |
| PROPRIETARY AND CONFIDENTIAL | FRACTIONAL±1/32 ANGULAR: MACH±1/2 Deg TWO PLACE DECIMAL ±.01                                                                           | CHECKED                   |           |      |                    |                     |
|                              |                                                                                                                                        | ENG APPR.                 |           |      | COUNTERSUNK WASHER |                     |
|                              | PROPRIETARY AND CONFIDENTIAL                                                                                                           | THREE PLACE DECIMAL ±.005 | MFG APPR. |      |                    | COUNTERSOINE WASHER |
|                              | THE INFORMATION CONTAINED IN THIS DRAWING IS THE SOLE PROPERTY OF                                                                      | MATERIAL                  | Q.A.      |      |                    |                     |
| S<br>R<br>V                  | SEASTROM MANUFACTURING. ANY REPRODUCTION IN PART OR AS A WHOLE WITHOUT THE WRITTEN PERMISSION OF SEASTROM MANUFACTURING IS PROHIBITED. | 300 SERIES STAINLESS      | COMMENTS: |      | •                  |                     |
|                              |                                                                                                                                        | SEE NOTE 1                |           |      |                    | SIZE DWG. NO. REV.  |
|                              |                                                                                                                                        | DRAWING IS NOT TO SCALE   |           |      |                    | A 5725-14-SS -      |
|                              |                                                                                                                                        |                           |           |      |                    | SHEET 1 OF 1        |