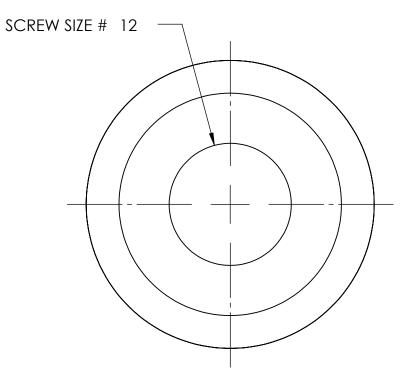

NOTES:

1. NONE

|                                                                                                                                                                                                                            | DIMENSIONS ARE IN INCHES<br>TOLERANCES:<br>FRACTIONAL±1/32<br>ANGULAR: MACH±1/2 Deg<br>TWO PLACE DECIMAL ±.01 |           | NAME | DATE | SEASTROM MFG       |    |
|----------------------------------------------------------------------------------------------------------------------------------------------------------------------------------------------------------------------------|---------------------------------------------------------------------------------------------------------------|-----------|------|------|--------------------|----|
|                                                                                                                                                                                                                            |                                                                                                               | DRAWN     |      |      |                    |    |
|                                                                                                                                                                                                                            |                                                                                                               | CHECKED   |      |      |                    |    |
|                                                                                                                                                                                                                            |                                                                                                               | ENG APPR. |      |      | COUNTERSUNK WASHER |    |
| PROPRIETARY AND CONFIDENTIAL                                                                                                                                                                                               | THREE PLACE DECIMAL ±.005                                                                                     | MFG APPR. |      |      | COUNTERSUME WASHER |    |
| THE INFORMATION CONTAINED IN THIS<br>DRAWING IS THE SOLE PROPERTY OF<br>SEASTROM MANUFACTURING. ANY<br>REPRODUCTION IN PART OR AS A WHOLE<br>WITHOUT THE WRITTEN PERMISSION OF<br>SEASTROM MANUFACTURING IS<br>PROHIBITED. | MATERIAL                                                                                                      | Q.A.      |      |      |                    |    |
|                                                                                                                                                                                                                            | 300 SERIES STAINLESS                                                                                          | COMMENTS: |      |      |                    |    |
|                                                                                                                                                                                                                            | SEE NOTE 1                                                                                                    |           |      |      | SIZE DWG. NO.      | 1. |
|                                                                                                                                                                                                                            | DRAWING IS NOT TO SCALE                                                                                       |           |      |      | A 5725-12-SS -     | _  |
|                                                                                                                                                                                                                            |                                                                                                               |           |      |      | SHEET 1 OF 1       | 1  |