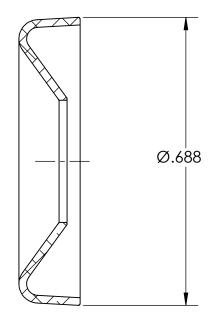

NOTES:

1. NONE

|                                                                                                                                                                                                                            | DIMENSIONS ARE IN INCHES<br>TOLERANCES:<br>FRACTIONAL±1/32<br>ANGULAR: MACH±1/2 Deg<br>TWO PLACE DECIMAL ±.01 |           | NAME | DATE | SEASTROM MFG       |    |
|----------------------------------------------------------------------------------------------------------------------------------------------------------------------------------------------------------------------------|---------------------------------------------------------------------------------------------------------------|-----------|------|------|--------------------|----|
|                                                                                                                                                                                                                            |                                                                                                               | DRAWN     |      |      |                    |    |
|                                                                                                                                                                                                                            |                                                                                                               | CHECKED   |      |      |                    |    |
|                                                                                                                                                                                                                            |                                                                                                               | ENG APPR. |      |      | COUNTERSUNK WASHER |    |
| PROPRIETARY AND CONFIDENTIAL                                                                                                                                                                                               | THREE PLACE DECIMAL ±.005                                                                                     | MFG APPR. |      |      | COUNTERSUME WASHER |    |
| THE INFORMATION CONTAINED IN THIS<br>DRAWING IS THE SOLE PROPERTY OF<br>SEASTROM MANUFACTURING. ANY<br>REPRODUCTION IN PART OR AS A WHOLE<br>WITHOUT THE WRITTEN PERMISSION OF<br>SEASTROM MANUFACTURING IS<br>PROHIBITED. | MATERIAL                                                                                                      | Q.A.      |      |      |                    |    |
|                                                                                                                                                                                                                            | 300 SERIES STAINLESS                                                                                          | COMMENTS: |      |      |                    |    |
|                                                                                                                                                                                                                            | SEE NOTE 1                                                                                                    |           |      |      | SIZE DWG. NO.      | 1. |
|                                                                                                                                                                                                                            | DRAWING IS NOT TO SCALE                                                                                       |           |      |      | A 5725-12-SS -     | _  |
|                                                                                                                                                                                                                            |                                                                                                               |           |      |      | SHEET 1 OF 1       | 1  |