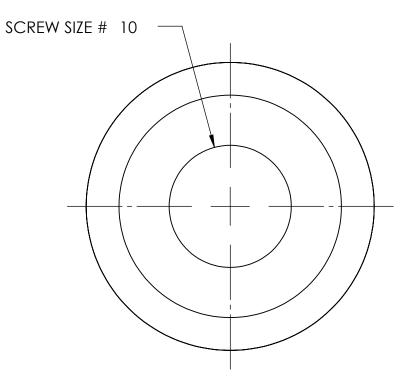

## REFEERENCE SEASTROM WORKMANSHIP STD. 8.4.1.W2

## NOTES:

- 1. NICKEL PLATE PER AMS QQ-N-290 CLASS 1 GRADE G
- 2. DIMENSIONS APPLY PRIOR TO PLATING.

| PROPRIETARY AND CONFIDENTIAL       |  |  |  |  |  |
|------------------------------------|--|--|--|--|--|
| THE INFORMATION CONTAINED IN THIS  |  |  |  |  |  |
| DRAWING IS THE SOLE PROPERTY OF    |  |  |  |  |  |
| SEASTROM MANUFACTURING. ANY        |  |  |  |  |  |
| REPRODUCTION IN PART OR AS A WHOLE |  |  |  |  |  |
| WITHOUT THE WRITTEN PERMISSION OF  |  |  |  |  |  |
| SEASTROM MANUFACTURING IS          |  |  |  |  |  |
| PROHIBITED.                        |  |  |  |  |  |

| TOLE<br>FRAC<br>ANG | DIMENSIONS ARE IN INCHES TOLERANCES: FRACTIONAL±1/32 ANGULAR: MACH±1/2 Deg |           | NAME      | DATE | SEASTROM MFG       |
|---------------------|----------------------------------------------------------------------------|-----------|-----------|------|--------------------|
|                     |                                                                            | DRAWN     |           |      |                    |
|                     |                                                                            | CHECKED   |           |      | COUNTERSUNK WASHER |
|                     | TWO PLACE DECIMAL ±.01                                                     | ENG APPR. |           |      |                    |
|                     | THREE PLACE DECIMAL ±.005                                                  | MFG APPR. |           |      |                    |
|                     | MATERIAL                                                                   | Q.A.      |           |      |                    |
|                     | BRASS                                                                      | COMMENTS  | COMMENTS: |      |                    |
|                     | SEE NOTE 1                                                                 |           |           |      | SIZE DWG. NO. REV  |
|                     | DRAWING IS NOT TO SCALE                                                    |           |           |      | <b>A</b> 5725-10 - |
|                     | DICTORNIA IN THE TOTAL SCALE                                               |           |           |      | I SHEET 1 OF 1     |