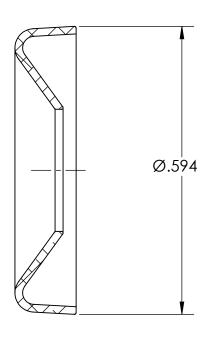

## REFEERENCE SEASTROM WORKMANSHIP STD. 8.4.1.W2

## NOTES:

- 1. NICKEL PLATE PER AMS QQ-N-290 CLASS 1 GRADE G
- 2. DIMENSIONS APPLY PRIOR TO PLATING.

| PROPRIETARY AND CONFIDENTIAL       |  |  |  |  |  |
|------------------------------------|--|--|--|--|--|
| THE INFORMATION CONTAINED IN THIS  |  |  |  |  |  |
| DRAWING IS THE SOLE PROPERTY OF    |  |  |  |  |  |
| SEASTROM MANUFACTURING. ANY        |  |  |  |  |  |
| REPRODUCTION IN PART OR AS A WHOLE |  |  |  |  |  |
| WITHOUT THE WRITTEN PERMISSION OF  |  |  |  |  |  |
| SEASTROM MANUFACTURING IS          |  |  |  |  |  |
| PROHIBITED.                        |  |  |  |  |  |

| TOLE<br>FRAC<br>ANG | DIMENSIONS ARE IN INCHES TOLERANCES: FRACTIONAL±1/32 ANGULAR: MACH±1/2 Deg |           | NAME      | DATE | SEASTROM MFG       |
|---------------------|----------------------------------------------------------------------------|-----------|-----------|------|--------------------|
|                     |                                                                            | DRAWN     |           |      |                    |
|                     |                                                                            | CHECKED   |           |      | COUNTERSUNK WASHER |
|                     | TWO PLACE DECIMAL ±.01                                                     | ENG APPR. |           |      |                    |
|                     | THREE PLACE DECIMAL ±.005                                                  | MFG APPR. |           |      |                    |
|                     | MATERIAL                                                                   | Q.A.      |           |      |                    |
|                     | BRASS                                                                      | COMMENTS  | COMMENTS: |      |                    |
|                     | SEE NOTE 1                                                                 |           |           |      | SIZE DWG. NO. REV  |
|                     | DRAWING IS NOT TO SCALE                                                    |           |           |      | <b>A</b> 5725-10 - |
|                     | DICTORNIA IN THE TOTAL SCALE                                               |           |           |      | I SHEET 1 OF 1     |