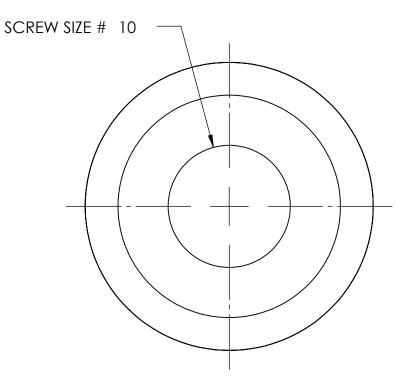

## REFEERENCE SEASTROM WORKMANSHIP STD. 8.4.1.W2

DATE

## NOTES:

1. NONE

|                          |                                                                                                                                                                                                          | DIMENSIONS ARE IN INCHES                         |           | NAME | DATE          | SEASTROM MFG       |      |
|--------------------------|----------------------------------------------------------------------------------------------------------------------------------------------------------------------------------------------------------|--------------------------------------------------|-----------|------|---------------|--------------------|------|
|                          | TOLERANCES: FRACTIONAL±1/32 ANGULAR: MACH±1/2 Deg                                                                                                                                                        | DRAWN                                            |           |      | SEASIKOM MICG |                    |      |
|                          |                                                                                                                                                                                                          | CHECKED                                          |           |      |               |                    |      |
|                          | PROPRIETARY AND CONFIDENTIAL                                                                                                                                                                             | TWO PLACE DECIMAL ±.01 THREE PLACE DECIMAL ±.005 | ENG APPR. |      |               | COUNTERSUNK WASHER |      |
|                          |                                                                                                                                                                                                          |                                                  | MFG APPR. |      |               |                    | Λ.   |
| D<br>SE<br>RI<br>W<br>SE | THE INFORMATION CONTAINED IN THIS DRAWING IS THE SOLE PROPERTY OF SEASTROM MANUFACTURING. ANY REPRODUCTION IN PART OR AS A WHOLE WITHOUT THE WRITTEN PERMISSION OF SEASTROM MANUFACTURING IS PROHIBITED. | MATERIAL 300 SERIES STAINLESS                    | Q.A.      |      |               |                    |      |
|                          |                                                                                                                                                                                                          |                                                  | COMMENTS: |      |               |                    |      |
|                          |                                                                                                                                                                                                          | SEE NOTE 1                                       |           |      |               | SIZE DWG. NO.      | REV. |
|                          |                                                                                                                                                                                                          | DRAWING IS NOT TO SCALE                          |           |      |               | A 5725-10-SS       | -    |
|                          |                                                                                                                                                                                                          |                                                  |           |      |               | SHEET 1 (          | OF 1 |