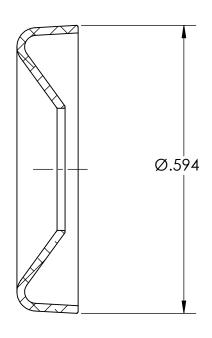

## REFEERENCE SEASTROM WORKMANSHIP STD. 8.4.1.W2

DATE

## NOTES:

1. NONE

|                          |                                                                                                                                                                                                          | DIMENSIONS ARE IN INCHES                         |           | NAME | DATE          | SEASTROM MFG       |      |
|--------------------------|----------------------------------------------------------------------------------------------------------------------------------------------------------------------------------------------------------|--------------------------------------------------|-----------|------|---------------|--------------------|------|
|                          | TOLERANCES: FRACTIONAL±1/32 ANGULAR: MACH±1/2 Deg                                                                                                                                                        | DRAWN                                            |           |      | SEASIKOM MICG |                    |      |
|                          |                                                                                                                                                                                                          | CHECKED                                          |           |      |               |                    |      |
|                          | PROPRIETARY AND CONFIDENTIAL                                                                                                                                                                             | TWO PLACE DECIMAL ±.01 THREE PLACE DECIMAL ±.005 | ENG APPR. |      |               | COUNTERSUNK WASHER |      |
|                          |                                                                                                                                                                                                          |                                                  | MFG APPR. |      |               |                    | Λ.   |
| D<br>SE<br>RI<br>W<br>SE | THE INFORMATION CONTAINED IN THIS DRAWING IS THE SOLE PROPERTY OF SEASTROM MANUFACTURING. ANY REPRODUCTION IN PART OR AS A WHOLE WITHOUT THE WRITTEN PERMISSION OF SEASTROM MANUFACTURING IS PROHIBITED. | MATERIAL 300 SERIES STAINLESS                    | Q.A.      |      |               |                    |      |
|                          |                                                                                                                                                                                                          |                                                  | COMMENTS: |      |               |                    |      |
|                          |                                                                                                                                                                                                          | SEE NOTE 1                                       |           |      |               | SIZE DWG. NO.      | REV. |
|                          |                                                                                                                                                                                                          | DRAWING IS NOT TO SCALE                          |           |      |               | A 5725-10-SS       | -    |
|                          |                                                                                                                                                                                                          |                                                  |           |      |               | SHEET 1 (          | OF 1 |