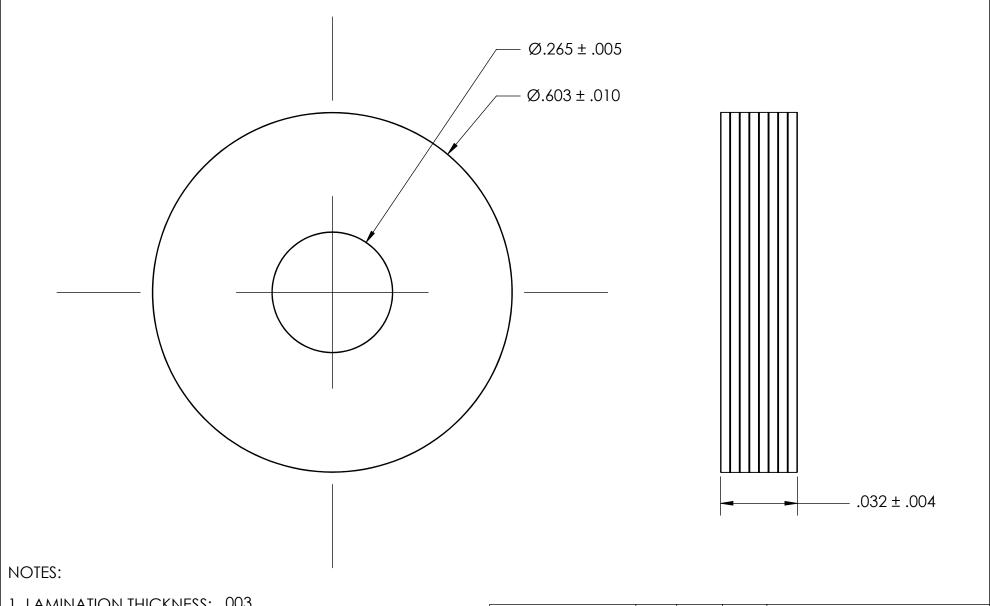

1. LAMINATION THICKNESS: .003

2. LAMINATION TYPE: ALL

| PROPRIETARY AND CONFIDENTIAL          |
|---------------------------------------|
| THE INFORMATION CONTAINED IN THIS     |
| DRAWING IS THE SOLE PROPERTY OF       |
| SEASTROM MANUFACTURING. ANY           |
| REPRODUCTION IN PART OR AS A WHOLE    |
| WITHOUT THE WRITTEN PERMISSION OF     |
| SEASTROM MANUFACTURING IS PROHIBITED. |

|     | DIMENSIONS ARE IN INCHES TOLERANCES: FRACTIONAL±1/32 ANGULAR: MACH±1/2 Deg TWO PLACE DECIMAL ±.01 THREE PLACE DECIMAL ±.005 | DRAWN     | NAME | DAIE | SEASTROM MFG   |
|-----|-----------------------------------------------------------------------------------------------------------------------------|-----------|------|------|----------------|
|     |                                                                                                                             | CHECKED   |      |      | LAMINATED SHIM |
|     |                                                                                                                             | ENG APPR. |      |      |                |
|     |                                                                                                                             | MFG APPR. |      |      |                |
| 5   | MATERIAL DE DE ACC                                                                                                          | Q.A.      |      |      |                |
|     | LAMINATED BRASS                                                                                                             | COMMENTS: |      |      |                |
| OLE | FINISH<br>NONE                                                                                                              |           |      |      | SIZE DWG. NO.  |
|     | DRAWING IS NOT TO SCALE                                                                                                     |           |      |      | A 5722-58-2-B  |
|     |                                                                                                                             |           |      |      | SHEET 1 O      |