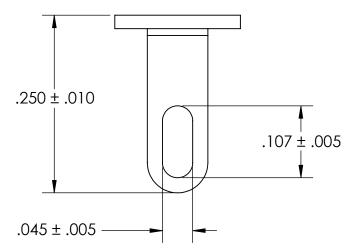

## REFEERENCE SEASTROM WORKMANSHIP STD. 8.4.1.W2

## **NOTES**

1. BRIGHT TIN PLATE PER ASTM B545, CLASS B

2. SCREW SIZE: 2

3. DIMENSIONS APPLY PRIOR TO PLATING.

PROPRIETARY AND CONFIDENTIAL
THE INFORMATION CONTAINED IN THIS
DRAWING IS THE SOLE PROPERTY OF
SEASTROM MANUFACTURING, ANY
REPRODUCTION IN PART OR AS A WHOLE
WITHOUT THE WRITTEN PERMISSION OF
SEASTROM MANUFACTURING IS
PROHIBITED.

|  | DIMENSIONS ARE IN INCHES TOLERANCES: FRACTIONAL±1/32 ANGULAR: MACH±1/2 Deg TWO PLACE DECIMAL ±.01 THREE PLACE DECIMAL ±.005 | DRAWN     | NAME | DATE | SEASTROM MFG      |      |
|--|-----------------------------------------------------------------------------------------------------------------------------|-----------|------|------|-------------------|------|
|  |                                                                                                                             | CHECKED   |      |      | SOLDER LUG        |      |
|  |                                                                                                                             | ENG APPR. |      |      |                   |      |
|  |                                                                                                                             | MFG APPR. |      |      |                   |      |
|  | BRASS, HALF HARD                                                                                                            | Q.A.      |      |      |                   |      |
|  |                                                                                                                             | COMMENTS: |      |      | 7                 |      |
|  | SEE NOTE 1                                                                                                                  |           |      |      | SIZE DWG. NO.     | REV. |
|  | DRAWING IS NOT TO SCALE                                                                                                     |           |      |      | <b>A</b>   5445-1 | -    |
|  |                                                                                                                             |           |      |      | SHEET 1           | OF 1 |