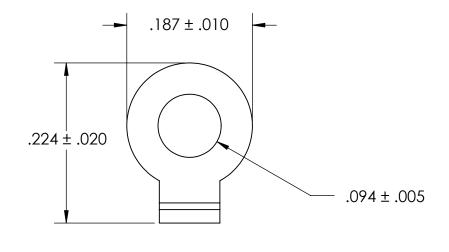

## REFEERENCE SEASTROM WORKMANSHIP STD. 8.4.1.W2

## **NOTES**

1. BRIGHT TIN PLATE PER ASTM B545, CLASS B

2. SCREW SIZE: 2

3. DIMENSIONS APPLY PRIOR TO PLATING.

PROPRIETARY AND CONFIDENTIAL
THE INFORMATION CONTAINED IN THIS
DRAWING IS THE SOLE PROPERTY OF
SEASTROM MANUFACTURING, ANY
REPRODUCTION IN PART OR AS A WHOLE
WITHOUT THE WRITTEN PERMISSION OF
SEASTROM MANUFACTURING IS
PROHIBITED.

|  | DIMENSIONS ARE IN INCHES TOLERANCES: FRACTIONAL±1/32 ANGULAR: MACH±1/2 Deg TWO PLACE DECIMAL ±.01 THREE PLACE DECIMAL ±.005 | DRAWN     | NAME | DATE | SEASTROM MFG      |      |
|--|-----------------------------------------------------------------------------------------------------------------------------|-----------|------|------|-------------------|------|
|  |                                                                                                                             | CHECKED   |      |      | SOLDER LUG        |      |
|  |                                                                                                                             | ENG APPR. |      |      |                   |      |
|  |                                                                                                                             | MFG APPR. |      |      |                   |      |
|  | BRASS, HALF HARD                                                                                                            | Q.A.      |      |      |                   |      |
|  |                                                                                                                             | COMMENTS: |      |      | 7                 |      |
|  | SEE NOTE 1                                                                                                                  |           |      |      | SIZE DWG. NO.     | REV. |
|  | DRAWING IS NOT TO SCALE                                                                                                     |           |      |      | <b>A</b>   5445-1 | -    |
|  |                                                                                                                             |           |      |      | SHEET 1           | OF 1 |