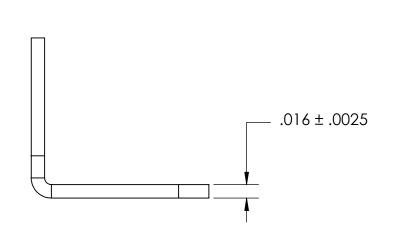

## REFEERENCE SEASTROM WORKMANSHIP STD. 8.4.1.W2

## **NOTES**

1. BRIGHT TIN PLATE PER ASTM B545, CLASS B

2. SCREW SIZE: 2

3. DIMENSIONS APPLY PRIOR TO PLATING.

PROPRIETARY AND CONFIDENTIAL
THE INFORMATION CONTAINED IN THIS
DRAWING IS THE SOLE PROPERTY OF
SEASTROM MANUFACTURING, ANY
REPRODUCTION IN PART OR AS A WHOLE
WITHOUT THE WRITTEN PERMISSION OF
SEASTROM MANUFACTURING IS
PROHIBITED.

|  | DIMENSIONS ARE IN INCHES TOLERANCES: FRACTIONAL±1/32 ANGULAR: MACH±1/2 Deg TWO PLACE DECIMAL ±.01 THREE PLACE DECIMAL ±.005 | DRAWN     | NAME | DATE | SEASTROM MFG      |      |
|--|-----------------------------------------------------------------------------------------------------------------------------|-----------|------|------|-------------------|------|
|  |                                                                                                                             | CHECKED   |      |      | SOLDER LUG        |      |
|  |                                                                                                                             | ENG APPR. |      |      |                   |      |
|  |                                                                                                                             | MFG APPR. |      |      |                   |      |
|  | BRASS, HALF HARD                                                                                                            | Q.A.      |      |      |                   |      |
|  |                                                                                                                             | COMMENTS: |      |      | 7                 |      |
|  | SEE NOTE 1                                                                                                                  |           |      |      | SIZE DWG. NO.     | REV. |
|  | DRAWING IS NOT TO SCALE                                                                                                     |           |      |      | <b>A</b>   5445-1 | -    |
|  |                                                                                                                             |           |      |      | SHEET 1           | OF 1 |