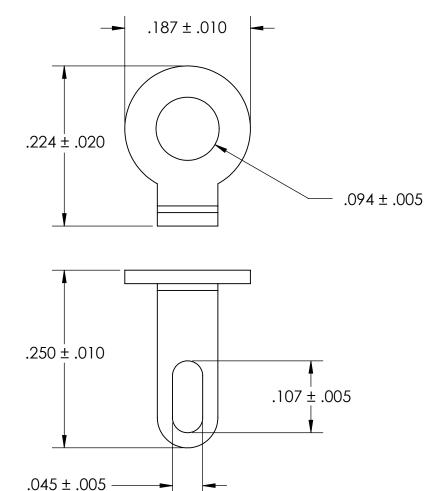

## **NOTES**

1. TIN-LEAD PER AMS-P-81728 w/COPPER UNDERPLATE. MUST CERT SOLDERABILITY TO MIL-STD-202, M208

2. SCREW SIZE: 2

3. DIMENSIONS APPLY PRIOR TO PLATING.

PROPRIETARY AND CONFIDENTIAL
THE INFORMATION CONTAINED IN THIS
DRAWING IS THE SOLE PROPERTY OF
SEASTROM MANUFACTURING. ANY
REPRODUCTION IN PART OR AS A WHOLE
WITHOUT THE WRITTEN PERMISSION OF
SEASTROM MANUFACTURING IS
PROHIBITED.

|  | DIMENSIONS ARE IN INCHES TOLERANCES: FRACTIONAL±1/32 ANGULAR: MACH±1/2 Deg TWO PLACE DECIMAL ±.01 | DRAWN     | NAME | DATE | SEASTROM MFG              |     |
|--|---------------------------------------------------------------------------------------------------|-----------|------|------|---------------------------|-----|
|  |                                                                                                   | CHECKED   |      |      | SOLDER LUG                | _   |
|  |                                                                                                   | ENG APPR. |      |      |                           |     |
|  | THREE PLACE DECIMAL ±.005                                                                         | MFG APPR. |      |      |                           |     |
|  | BRASS, HALF HARD                                                                                  | Q.A.      |      |      | 7                         |     |
|  |                                                                                                   | COMMENTS: |      |      | 7                         |     |
|  | SEE NOTE 1                                                                                        |           |      |      |                           | EV. |
|  | DRAWING IS NOT TO SCALE                                                                           |           |      |      | <b>A</b>   5445-1-TL1   - |     |
|  |                                                                                                   | 1         |      |      | SHFFT 1 OF                | - 1 |