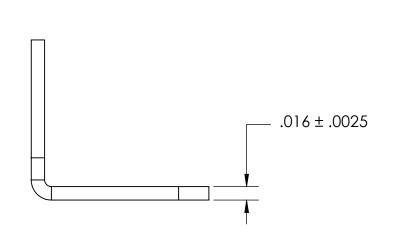

## **NOTES**

1. TIN-LEAD PER AMS-P-81728 w/COPPER UNDERPLATE. MUST CERT SOLDERABILITY TO MIL-STD-202, M208

2. SCREW SIZE: 2

3. DIMENSIONS APPLY PRIOR TO PLATING.

PROPRIETARY AND CONFIDENTIAL
THE INFORMATION CONTAINED IN THIS
DRAWING IS THE SOLE PROPERTY OF
SEASTROM MANUFACTURING. ANY
REPRODUCTION IN PART OR AS A WHOLE
WITHOUT THE WRITTEN PERMISSION OF
SEASTROM MANUFACTURING IS
PROHIBITED.

|  | DIMENSIONS ARE IN INCHES TOLERANCES: FRACTIONAL±1/32 ANGULAR: MACH±1/2 Deg TWO PLACE DECIMAL ±.01 | DRAWN     | NAME | DATE | SEASTROM MFG              |     |
|--|---------------------------------------------------------------------------------------------------|-----------|------|------|---------------------------|-----|
|  |                                                                                                   | CHECKED   |      |      | SOLDER LUG                | _   |
|  |                                                                                                   | ENG APPR. |      |      |                           |     |
|  | THREE PLACE DECIMAL ±.005                                                                         | MFG APPR. |      |      |                           |     |
|  | BRASS, HALF HARD                                                                                  | Q.A.      |      |      | 7                         |     |
|  |                                                                                                   | COMMENTS: |      |      | 7                         |     |
|  | SEE NOTE 1                                                                                        |           |      |      |                           | EV. |
|  | DRAWING IS NOT TO SCALE                                                                           |           |      |      | <b>A</b>   5445-1-TL1   - |     |
|  |                                                                                                   | 1         |      |      | SHFFT 1 OF                | - 1 |