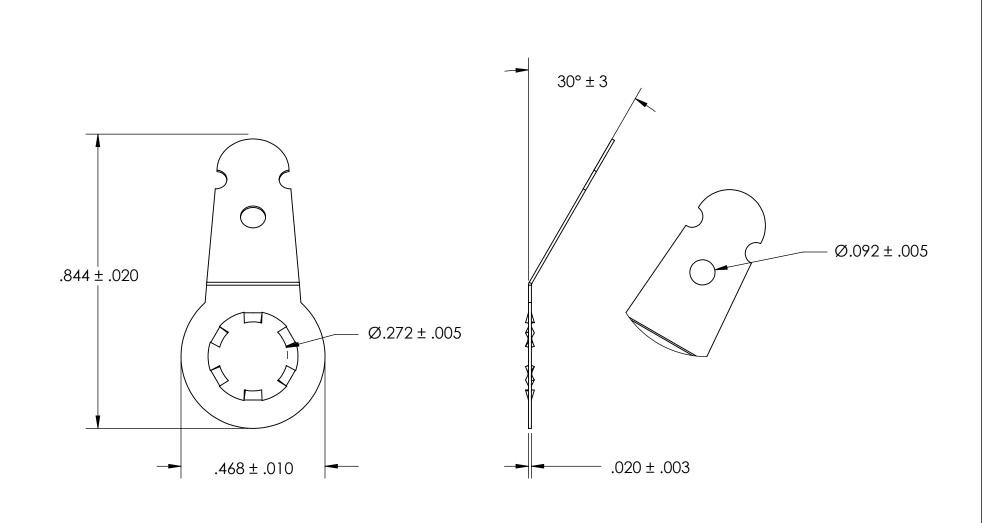

NOTES

1. TIN-LEAD DIP PER MIL-DTL-14072, M258. MUST CERT SOLDERABILITY TO MIL-STD-202, M208 - REFLOW ALLOWED, IF REQUIRED

2. SCREW SIZE 1/4

3. DIMENSIONS APPLY PRIOR TO PLATING.

| PROPRIETARY AND CONFIDENTIAL       |
|------------------------------------|
| THE INFORMATION CONTAINED IN THIS  |
| DRAWING IS THE SOLE PROPERTY OF    |
| SEASTROM MANUFACTURING. ANY        |
| REPRODUCTION IN PART OR AS A WHOLE |
| WITHOUT THE WRITTEN PERMISSION OF  |
| SEASTROM MANUFACTURING IS          |
| PROHIBITED.                        |

|                         | DIMENSIONS ARE IN INCHES TOLERANCES: FRACTIONAL±1/32 ANGULAR: MACH±1/2 Deg TWO PLACE DECIMAL ±.01 THREE PLACE DECIMAL ±.005 |           | NAME | DATE | SEASTROM MFG   |    |  |
|-------------------------|-----------------------------------------------------------------------------------------------------------------------------|-----------|------|------|----------------|----|--|
|                         |                                                                                                                             | DRAWN     |      |      | SEASIROM MIG   |    |  |
|                         |                                                                                                                             | CHECKED   |      |      |                |    |  |
|                         |                                                                                                                             | ENG APPR. |      |      | SOLDER LUG     |    |  |
|                         |                                                                                                                             | MFG APPR. |      |      | 30LDER LUG     |    |  |
|                         | BRASS                                                                                                                       | Q.A.      |      |      |                |    |  |
|                         |                                                                                                                             | COMMENTS: |      |      |                |    |  |
|                         | SEE NOTE 1                                                                                                                  |           |      |      | SIZE DWG. NO.  | ·. |  |
|                         | DRAWING IS NOT TO SCALE                                                                                                     |           |      |      | A 5443-18-TL2  |    |  |
| DIAWING IS NOT TO SCALL |                                                                                                                             |           |      |      | I SHEET 1 OF 1 | 1  |  |