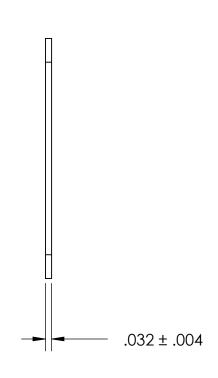

## NOTES

- 1. BRIGHT TIN PLATE PER ASTM B545, CLASS B
- 2. SCREW SIZE: 5/16
- 3. DIMENSIONS APPLY PRIOR TO PLATING.

|  | DIMENSIONS ARE IN INCHES TOLERANCES: FRACTIONAL±1/32 ANGULAR: MACH±1/2 Deg TWO PLACE DECIMAL ±.01 |           | NAME | DATE |               | SEASTROM MFG |      |
|--|---------------------------------------------------------------------------------------------------|-----------|------|------|---------------|--------------|------|
|  |                                                                                                   | DRAWN     |      |      | 3LASTROM MI O |              |      |
|  |                                                                                                   | CHECKED   |      |      |               |              |      |
|  |                                                                                                   | ENG APPR. |      |      | SOLDER LUG    |              |      |
|  | THREE PLACE DECIMAL ±.005                                                                         | MFG APPR. |      |      |               |              |      |
|  | BRASS, HALF HARD                                                                                  | Q.A.      |      |      |               |              |      |
|  |                                                                                                   | COMMENTS: |      |      | 1             |              |      |
|  | FINISH                                                                                            |           |      |      | 0175          | I            |      |
|  | SEE NOTE 1                                                                                        |           |      |      | SIZE          | DWG. NO.     | REV. |
|  | DRAWING IS NOT TO SCALE                                                                           |           |      |      | 1   0   0   1 |              | -    |
|  | DIG TITLE IS THE TO SETTEE                                                                        | 1         |      |      | SHEET 1 OF 1  |              |      |