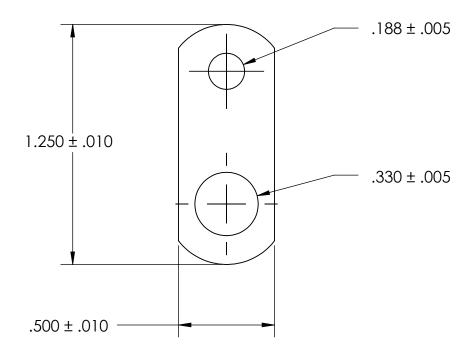

## NOTES

- 1. BRIGHT TIN PLATE PER ASTM B545, CLASS B
- 2. SCREW SIZE: 5/16
- 3. DIMENSIONS APPLY PRIOR TO PLATING.

|  | DIMENSIONS ARE IN INCHES TOLERANCES: FRACTIONAL±1/32 ANGULAR: MACH±1/2 Deg TWO PLACE DECIMAL ±.01 |           | NAME | DATE |               | SEASTROM MFG |      |
|--|---------------------------------------------------------------------------------------------------|-----------|------|------|---------------|--------------|------|
|  |                                                                                                   | DRAWN     |      |      | 3LASTROM MI O |              |      |
|  |                                                                                                   | CHECKED   |      |      |               |              |      |
|  |                                                                                                   | ENG APPR. |      |      | SOLDER LUG    |              |      |
|  | THREE PLACE DECIMAL ±.005                                                                         | MFG APPR. |      |      |               |              |      |
|  | BRASS, HALF HARD                                                                                  | Q.A.      |      |      |               |              |      |
|  |                                                                                                   | COMMENTS: |      |      | 1             |              |      |
|  | FINISH                                                                                            |           |      |      | 0175          | I            |      |
|  | SEE NOTE 1                                                                                        |           |      |      | SIZE          | DWG. NO.     | REV. |
|  | DRAWING IS NOT TO SCALE                                                                           |           |      |      | 1   0   0   1 |              | -    |
|  | DIG TITLE IS THE TO SETTEE                                                                        | 1         |      |      | SHEET 1 OF 1  |              |      |