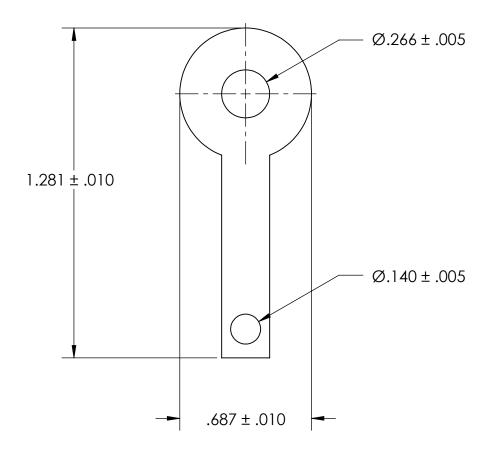

## **NOTES**

1. BRIGHT TIN PLATE PER ASTM B545, CLASS B

2. SCREW SIZE: 1/4

3. DIMENSIONS APPLY PRIOR TO PLATING.

PROPRIETARY AND CONFIDENTIAL
THE INFORMATION CONTAINED IN THIS
DRAWING IS THE SOLE PROPERTY OF
SEASTROM MANUFACTURING, ANY
REPRODUCTION IN PART OR AS A WHOLE
WITHOUT THE WRITTEN PERMISSION OF
SEASTROM MANUFACTURING IS
PROHIBITED.

|  | DIMENSIONS ARE IN INCHES TOLERANCES: FRACTIONAL±1/32 ANGULAR: MACH±1/2 Deg TWO PLACE DECIMAL ±.01 THREE PLACE DECIMAL ±.005 | DRAWN     | NAME | DATE | SEASTROM MFG  |
|--|-----------------------------------------------------------------------------------------------------------------------------|-----------|------|------|---------------|
|  |                                                                                                                             | CHECKED   |      |      | SOLDER LUG    |
|  |                                                                                                                             | ENG APPR. |      |      |               |
|  |                                                                                                                             | MFG APPR. |      |      |               |
|  | MATERIAL<br>BRASS, HALF HARD                                                                                                | Q.A.      |      |      |               |
|  |                                                                                                                             | COMMENTS: |      |      |               |
|  | FINISH<br>SEE NOTE 1                                                                                                        |           |      |      | SIZE DWG. NO. |
|  | DRAWING IS NOT TO SCALE                                                                                                     |           |      |      | A 5433-6 -    |
|  |                                                                                                                             | 1         |      |      | LSHEET 1 OF 1 |