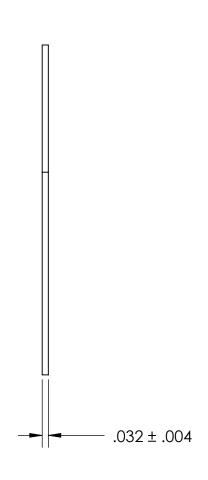

## **NOTES**

1. BRIGHT TIN PLATE PER ASTM B545, CLASS B

2. SCREW SIZE: 1/4

3. DIMENSIONS APPLY PRIOR TO PLATING.

PROPRIETARY AND CONFIDENTIAL
THE INFORMATION CONTAINED IN THIS
DRAWING IS THE SOLE PROPERTY OF
SEASTROM MANUFACTURING, ANY
REPRODUCTION IN PART OR AS A WHOLE
WITHOUT THE WRITTEN PERMISSION OF
SEASTROM MANUFACTURING IS
PROHIBITED.

|  | DIMENSIONS ARE IN INCHES TOLERANCES: FRACTIONAL±1/32 ANGULAR: MACH±1/2 Deg TWO PLACE DECIMAL ±.01 THREE PLACE DECIMAL ±.005 | DRAWN     | NAME | DATE | SEASTROM MFG  |
|--|-----------------------------------------------------------------------------------------------------------------------------|-----------|------|------|---------------|
|  |                                                                                                                             | CHECKED   |      |      | SOLDER LUG    |
|  |                                                                                                                             | ENG APPR. |      |      |               |
|  |                                                                                                                             | MFG APPR. |      |      |               |
|  | MATERIAL<br>BRASS, HALF HARD                                                                                                | Q.A.      |      |      |               |
|  |                                                                                                                             | COMMENTS: |      |      |               |
|  | FINISH<br>SEE NOTE 1                                                                                                        |           |      |      | SIZE DWG. NO. |
|  | DRAWING IS NOT TO SCALE                                                                                                     |           |      |      | A 5433-6 -    |
|  |                                                                                                                             | 1         |      |      | LSHEET 1 OF 1 |