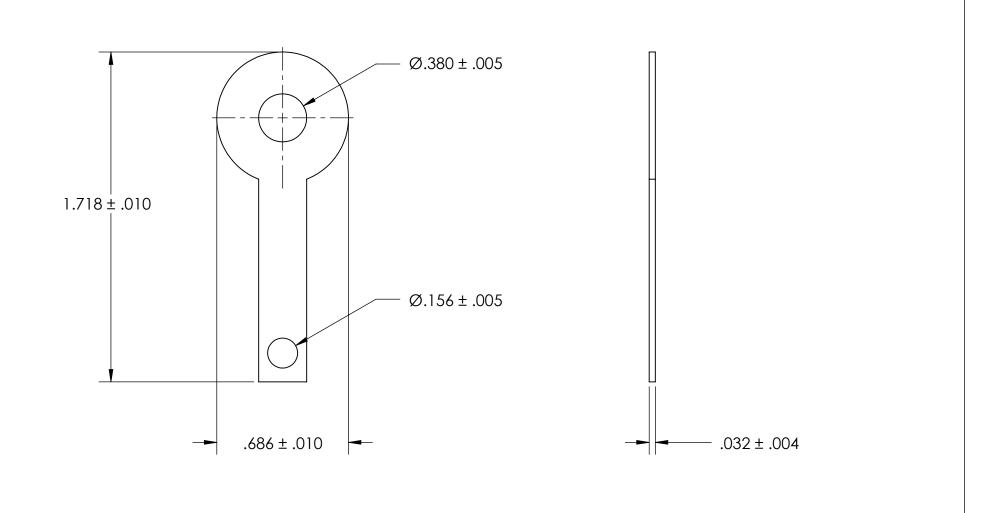

## NOTES 1. BRIGHT TIN PLATE PER ASTM B545, CLASS B

| 2. SCREW SIZE: -                      |                                                                                                                                           | DIMENSIONS ARE IN INCHES<br>TOLERANCES:                            | DRAWN                | NAME | DATE | SEASTROM MFG      |
|---------------------------------------|-------------------------------------------------------------------------------------------------------------------------------------------|--------------------------------------------------------------------|----------------------|------|------|-------------------|
| 3. DIMENSIONS APPLY PRIOR TO PLATING. |                                                                                                                                           | FRACTIONAL±1/32<br>ANGULAR: MACH±1/2 Deg<br>TWO PLACE DECIMAL ±.01 | CHECKED<br>ENG APPR. |      |      |                   |
|                                       | PROPRIETARY AND CONFIDENTIAL                                                                                                              | THREE PLACE DECIMAL ±.005                                          | MFG APPR.            |      |      | SOLDER LUG        |
|                                       | THE INFORMATION CONTAINED IN THIS<br>DRAWING IS THE SOLE PROPERTY OF<br>SEASTROM MANUFACTURING. ANY<br>REPRODUCTION IN PART OR AS A WHOLE | MATERIAL<br>BRASS, HALF HARD                                       | Q.A.                 |      |      |                   |
|                                       |                                                                                                                                           | ,                                                                  | COMMENTS:            |      |      |                   |
|                                       | WITHOUT THE WRITTEN PERMISSION OF<br>SEASTROM MANUFACTURING IS                                                                            | SEE NOTE 1                                                         |                      |      |      | SIZE DWG. NO. REV |
|                                       | PROHIBITED.                                                                                                                               | DRAWING IS NOT TO SCALE                                            |                      |      |      | SHEET 1 OF 1      |