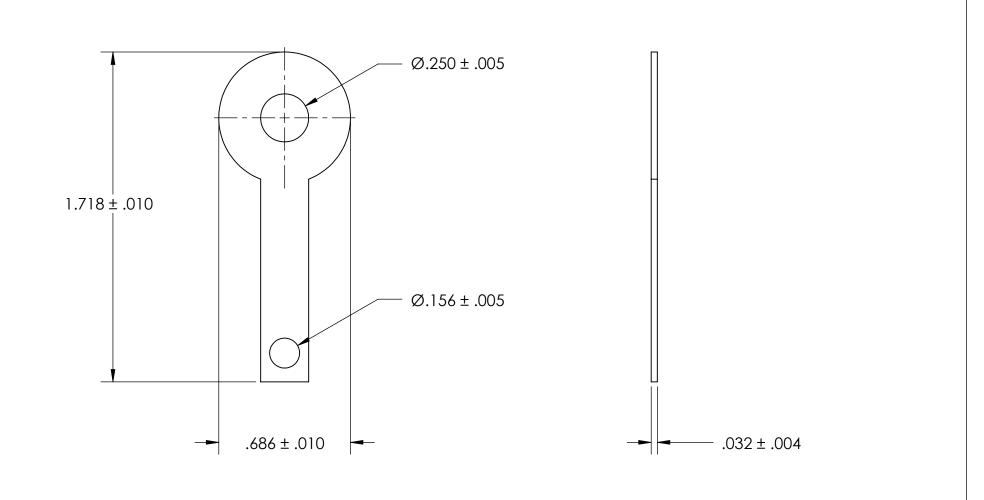

## REFEERENCE SEASTROM WORKMANSHIP STD. 8.4.1.W2

## NOTES

## 1. BRIGHT TIN PLATE PER ASTM B545, CLASS B

| 2. SCREW SIZE: -                      |                                                                      | DIMENSIONS ARE IN INCHES<br>TOLERANCES:                            | DRAWN                | NAME | DATE | SEASTROM MFG       |
|---------------------------------------|----------------------------------------------------------------------|--------------------------------------------------------------------|----------------------|------|------|--------------------|
| 3. DIMENSIONS APPLY PRIOR TO PLATING. |                                                                      | FRACTIONAL±1/32<br>ANGULAR: MACH±1/2 Deg<br>TWO PLACE DECIMAL ±.01 | CHECKED<br>ENG APPR. |      |      | SOLDER LUG         |
|                                       | PROPRIETARY AND CONFIDENTIAL                                         | THREE PLACE DECIMAL ±.005                                          | MFG APPR.            |      |      | SOLDER LUG         |
|                                       | THE INFORMATION CONTAINED IN THIS<br>DRAWING IS THE SOLE PROPERTY OF | MATERIAL                                                           | Q.A.                 |      |      |                    |
|                                       | SEASTROM MANUFACTURING. ANY<br>REPRODUCTION IN PART OR AS A WHOLE    | BRASS, HALF HARD                                                   | COMMENTS:            |      |      |                    |
|                                       |                                                                      |                                                                    |                      |      |      | SIZE DWG. NO. REV. |
|                                       | SEASTROM MANUFACTURING IS                                            | SEE NOTE 1                                                         | -                    |      |      | <b>A</b> 5433-1 -  |
|                                       | PROHIBITED.                                                          | DRAWING IS NOT TO SCALE                                            |                      |      |      | SHEET 1 OF 1       |