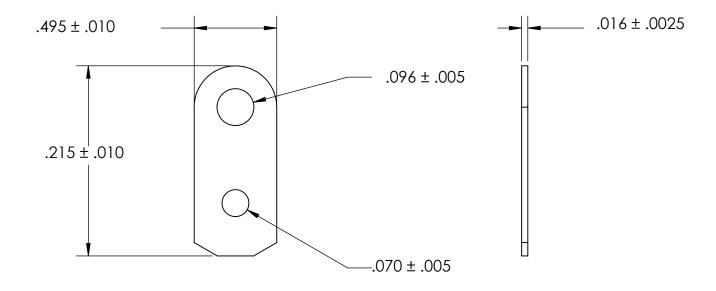

REFEERENCE SEASTROM WORKMANSHIP STD. 8.4.1.W2

## STYLE 2

## **NOTES**

- 1. CADMIUM PLATE PER AMS QQ-P-416 TYPE II CLASS 3
- 2. SCREW SIZE: 2
- 3. DIMENSIONS APPLY PRIOR TO PLATING.

| FRACTIONAL±1/32 ANGULAR: MACH±1/2 Deg TWO PLACE DECIMAL ±.01 ENG APPR.                                                                                                                                                                                                                                                                                                                                                                                                                                                                                                                                                                                                                                                                                                                                                                                                                                                                                                                                                                                                                                                                                                                                                                                                                                                                                                                                                                                                                                                                                                                                                                                                                                                                                                                                                                                                                                                                                                                                                                                                                                                         |                         |
|--------------------------------------------------------------------------------------------------------------------------------------------------------------------------------------------------------------------------------------------------------------------------------------------------------------------------------------------------------------------------------------------------------------------------------------------------------------------------------------------------------------------------------------------------------------------------------------------------------------------------------------------------------------------------------------------------------------------------------------------------------------------------------------------------------------------------------------------------------------------------------------------------------------------------------------------------------------------------------------------------------------------------------------------------------------------------------------------------------------------------------------------------------------------------------------------------------------------------------------------------------------------------------------------------------------------------------------------------------------------------------------------------------------------------------------------------------------------------------------------------------------------------------------------------------------------------------------------------------------------------------------------------------------------------------------------------------------------------------------------------------------------------------------------------------------------------------------------------------------------------------------------------------------------------------------------------------------------------------------------------------------------------------------------------------------------------------------------------------------------------------|-------------------------|
| THE BLACE DECIMAL OF SECURITION OF SECURITIO |                         |
|                                                                                                                                                                                                                                                                                                                                                                                                                                                                                                                                                                                                                                                                                                                                                                                                                                                                                                                                                                                                                                                                                                                                                                                                                                                                                                                                                                                                                                                                                                                                                                                                                                                                                                                                                                                                                                                                                                                                                                                                                                                                                                                                | ENG APPR. SOLDER LUG    |
| THREE PLACE DECIMAL ±.005 MFG APPR. SOLDER LUG                                                                                                                                                                                                                                                                                                                                                                                                                                                                                                                                                                                                                                                                                                                                                                                                                                                                                                                                                                                                                                                                                                                                                                                                                                                                                                                                                                                                                                                                                                                                                                                                                                                                                                                                                                                                                                                                                                                                                                                                                                                                                 |                         |
| MATERIAL Q.A.                                                                                                                                                                                                                                                                                                                                                                                                                                                                                                                                                                                                                                                                                                                                                                                                                                                                                                                                                                                                                                                                                                                                                                                                                                                                                                                                                                                                                                                                                                                                                                                                                                                                                                                                                                                                                                                                                                                                                                                                                                                                                                                  |                         |
| BRASS, HALF HARD COMMENTS:                                                                                                                                                                                                                                                                                                                                                                                                                                                                                                                                                                                                                                                                                                                                                                                                                                                                                                                                                                                                                                                                                                                                                                                                                                                                                                                                                                                                                                                                                                                                                                                                                                                                                                                                                                                                                                                                                                                                                                                                                                                                                                     |                         |
| FINISH SEE NOTE 1  SIZE DWG. NO.                                                                                                                                                                                                                                                                                                                                                                                                                                                                                                                                                                                                                                                                                                                                                                                                                                                                                                                                                                                                                                                                                                                                                                                                                                                                                                                                                                                                                                                                                                                                                                                                                                                                                                                                                                                                                                                                                                                                                                                                                                                                                               | REV.                    |
| DRAWING IS NOT TO SCALE    A   5424-2-C2                                                                                                                                                                                                                                                                                                                                                                                                                                                                                                                                                                                                                                                                                                                                                                                                                                                                                                                                                                                                                                                                                                                                                                                                                                                                                                                                                                                                                                                                                                                                                                                                                                                                                                                                                                                                                                                                                                                                                                                                                                                                                       | ] <del>-</del><br>) E 1 |