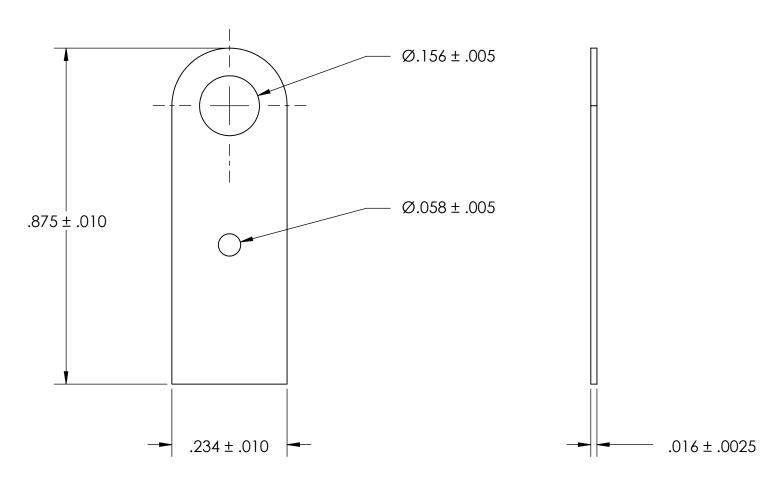

## REFEERENCE SEASTROM WORKMANSHIP STD. 8.4.1.W2

## NOTES:

1. BRIGHT TIN PLATE PER ASTM B545, CLASS B

2. FLAT

3. SCREW SIZE: 6

4. DIMENSIONS APPLY PRIOR TO PLATING.

PROPRIETARY AND CONFIDENTIAL
THE INFORMATION CONTAINED IN THIS

THE INFORMATION CONTAINED IN THIS
DRAWING IS THE SOLE PROPERTY OF
SEASTROM MANUFACTURING. ANY
REPRODUCTION IN PART OR AS A WHOLE
WITHOUT THE WRITTEN PERMISSION OF
SEASTROM MANUFACTURING IS
PROHIBITED.

|                          | DIMENSIONS ARE IN INCHES TOLERANCES: FRACTIONAL±1/32 ANGULAR: MACH±1/2 Deg TWO PLACE DECIMAL ±.01 THREE PLACE DECIMAL ±.005 | DRAWN     | NAME | DATE | SEASTROM MFG   |   |  |
|--------------------------|-----------------------------------------------------------------------------------------------------------------------------|-----------|------|------|----------------|---|--|
|                          |                                                                                                                             | CHECKED   |      |      |                | _ |  |
|                          |                                                                                                                             | ENG APPR. |      |      | SOLDEBILIC     |   |  |
|                          |                                                                                                                             | MFG APPR. |      |      | SOLDER LUG     |   |  |
|                          | MATERIAL                                                                                                                    | Q.A.      |      |      | 7              |   |  |
|                          | BRASS                                                                                                                       | COMMENTS: |      |      | 7              |   |  |
| SEE NOTE 1               |                                                                                                                             |           |      |      | SIZE DWG. NO.  |   |  |
|                          | DRAWING IS NOT TO SCALE                                                                                                     |           |      |      | A 5405-3 -     | _ |  |
| DIVITATION DIVOTTO SCALE |                                                                                                                             |           |      |      | I SHEET 1 OF 1 | 1 |  |