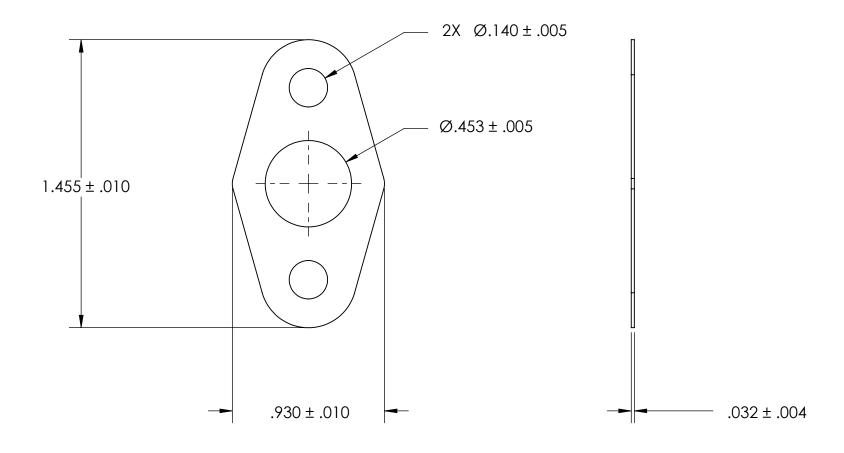

## REFEERENCE SEASTROM WORKMANSHIP STD. 8.4.1.W2

## NOTES:

1. BRIGHT TIN PLATE PER ASTM B545, CLASS B

2. FLAT

3. SCREW SIZE: 7/16

4. DIMENSIONS APPLY PRIOR TO PLATING.

PROPRIETARY AND CONFIDENTIAL

THE INFORMATION CONTAINED IN THIS DRAWING IS THE SOLE PROPERTY OF SEASTROM MANUFACTURING, ANY REPRODUCTION IN PART OR AS A WHOLE WITHOUT THE WRITTEN PERMISSION OF SEASTROM MANUFACTURING IS PROHIBITED.

| DIMENSIONS ARE IN INCHES TOLERANCES: FRACTIONAL±1/32 ANGULAR: MACH±1/2 Deg TWO PLACE DECIMAL ±.01 THREE PLACE DECIMAL ±.005 | DRAWN     | NAME | DATE | SEASTROM MFG |      |  |
|-----------------------------------------------------------------------------------------------------------------------------|-----------|------|------|--------------|------|--|
|                                                                                                                             | CHECKED   |      |      |              |      |  |
|                                                                                                                             | ENG APPR. |      |      | SOLDER LUG   |      |  |
|                                                                                                                             | MFG APPR. |      |      |              |      |  |
| MATERIAL                                                                                                                    | Q.A.      |      |      | 7            |      |  |
| BRASS                                                                                                                       | COMMENTS: |      |      | 7            |      |  |
| SEE NOTE 1                                                                                                                  |           |      |      |              | REV. |  |
| DRAWING IS NOT TO SCALE                                                                                                     |           |      |      | A 5404-4     |      |  |
|                                                                                                                             | 1         |      |      | I SHEET 1 O  | ı⊢ 1 |  |