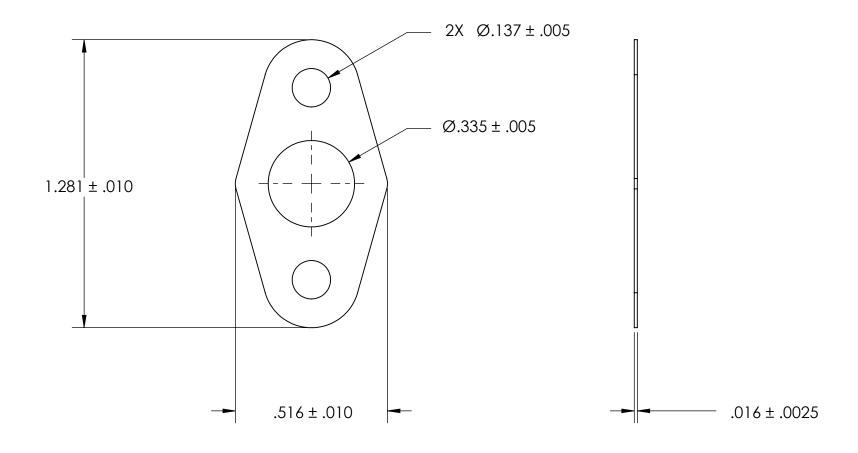

## NOTES:

1. BRIGHT TIN PLATE PER ASTM B545, CLASS B

2. FLAT

3. SCREW SIZE: 5/16

4. DIMENSIONS APPLY PRIOR TO PLATING.

PROPRIETARY AND CONFIDENTIAL

THE INFORMATION CONTAINED IN THIS

THE INFORMATION CONTAINED IN THIS DRAWING IS THE SOLE PROPERTY OF SEASTROM MANUFACTURING. ANY REPRODUCTION IN PART OR AS A WHOLE WITHOUT THE WRITTEN PERMISSION OF SEASTROM MANUFACTURING IS PROHIBITED.

| DIMENSIONS ARE IN INCHES TOLERANCES: FRACTIONAL±1/32 ANGULAR: MACH±1/2 Deg TWO PLACE DECIMAL ±.01 THREE PLACE DECIMAL ±.005 | DRAWN     | NAME | DATE | SEASTROM MFG   |
|-----------------------------------------------------------------------------------------------------------------------------|-----------|------|------|----------------|
|                                                                                                                             | CHECKED   |      |      | SOLDER LUG     |
|                                                                                                                             | ENG APPR. |      |      |                |
|                                                                                                                             | MFG APPR. |      |      |                |
| MATERIAL                                                                                                                    | Q.A.      |      |      | 1              |
| BRASS                                                                                                                       | COMMENTS: |      | !    | 1              |
| SEE NOTE 1                                                                                                                  |           |      |      | SIZE DWG. NO.  |
| DRAWING IS NOT TO SCALE                                                                                                     |           |      |      | A 5404-2 -     |
| DIO TITILO IO TIO TO SOFTEE                                                                                                 |           |      |      | I SHEET 1 OF 1 |