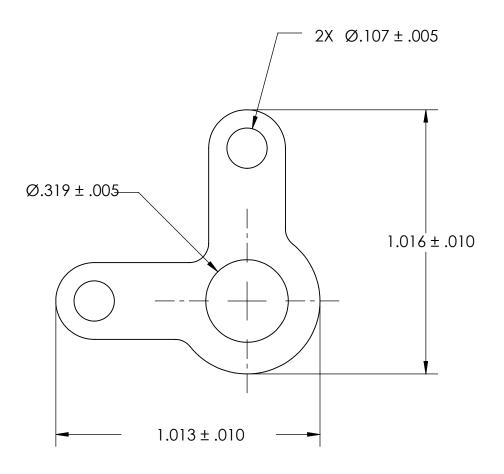

## NOTES:

1. BRIGHT TIN PLATE PER ASTM B545, CLASS B

2. FLAT

3. SCREW SIZE: 5/16

4. DIMENSIONS APPLY PRIOR TO PLATING.

PROPRIETARY AND CONFIDENTIAL

THE INFORMATION CONTAINED IN THIS DRAWING IS THE SOLE PROPERTY OF SEASTROM MANUFACTURING. ANY REPRODUCTION IN PART OR AS A WHOLE WITHOUT THE WRITTEN PERMISSION OF SEASTROM MANUFACTURING IS PROHIBITED.

|  | DIMENSIONS ARE IN INCHES TOLERANCES: FRACTIONAL±1/32 ANGULAR: MACH±1/2 Deg TWO PLACE DECIMAL ±.01 THREE PLACE DECIMAL ±.005 |           | NAME | DATE | SEASTROM MFG  |          |
|--|-----------------------------------------------------------------------------------------------------------------------------|-----------|------|------|---------------|----------|
|  |                                                                                                                             | DRAWN     |      |      | 3LA3TKOM MI G |          |
|  |                                                                                                                             | CHECKED   |      |      |               |          |
|  |                                                                                                                             | ENG APPR. |      |      | SOLDER LUG    |          |
|  |                                                                                                                             | MFG APPR. |      |      | 3OLDLK LUG    |          |
|  | MATERIAL                                                                                                                    | Q.A.      |      |      |               |          |
|  | BRASS                                                                                                                       | COMMENTS: |      |      |               |          |
|  | SEE NOTE 1                                                                                                                  |           |      |      | SIZE DWG. NO. | REV      |
|  | DRAWING IS NOT TO SCALE                                                                                                     |           |      |      | A 5402-5      | <u>_</u> |
|  |                                                                                                                             |           |      |      |               |          |