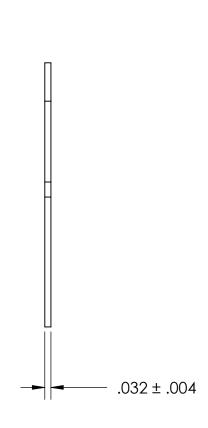

## NOTES:

1. BRIGHT TIN PLATE PER ASTM B545, CLASS B

2. FLAT

3. SCREW SIZE: 5/16

4. DIMENSIONS APPLY PRIOR TO PLATING.

PROPRIETARY AND CONFIDENTIAL

THE INFORMATION CONTAINED IN THIS DRAWING IS THE SOLE PROPERTY OF SEASTROM MANUFACTURING. ANY REPRODUCTION IN PART OR AS A WHOLE WITHOUT THE WRITTEN PERMISSION OF SEASTROM MANUFACTURING IS PROHIBITED.

|  | DIMENSIONS ARE IN INCHES TOLERANCES: FRACTIONAL±1/32 ANGULAR: MACH±1/2 Deg TWO PLACE DECIMAL ±.01 THREE PLACE DECIMAL ±.005 |           | NAME | DATE | SEASTROM MFG  |          |
|--|-----------------------------------------------------------------------------------------------------------------------------|-----------|------|------|---------------|----------|
|  |                                                                                                                             | DRAWN     |      |      | 3LA3TKOM MI G |          |
|  |                                                                                                                             | CHECKED   |      |      |               |          |
|  |                                                                                                                             | ENG APPR. |      |      | SOLDER LUG    |          |
|  |                                                                                                                             | MFG APPR. |      |      | 3OLDLK LUG    |          |
|  | MATERIAL                                                                                                                    | Q.A.      |      |      |               |          |
|  | BRASS                                                                                                                       | COMMENTS: |      |      |               |          |
|  | SEE NOTE 1                                                                                                                  |           |      |      | SIZE DWG. NO. | REV      |
|  | DRAWING IS NOT TO SCALE                                                                                                     |           |      |      | A 5402-5      | <u>_</u> |
|  |                                                                                                                             |           |      |      |               |          |