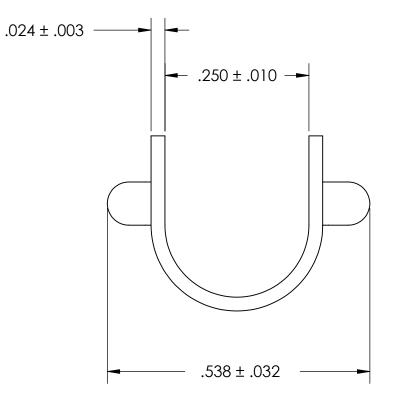

## REFERENCE SEASTROM WORKMANSHIP STD. 8.4.1.W2

- NOTES
  1. ZINC PLATE PER ASTM B633, SC1, TYPE III or V, Clear
- 2. DIMENSIONS APPLY PRIOR TO PLATING.

| PROPRIETARY AND CONFIDENTIAL                                      |  |  |  |  |  |
|-------------------------------------------------------------------|--|--|--|--|--|
| THE INFORMATION CONTAINED IN THIS DRAWING IS THE SOLE PROPERTY OF |  |  |  |  |  |
| SEASTROM MANUFACTURING. ANY                                       |  |  |  |  |  |
| REPRODUCTION IN PART OR AS A WHOLE                                |  |  |  |  |  |
| WITHOUT THE WRITTEN PERMISSION OF                                 |  |  |  |  |  |
| SEASTROM MANUFACTURING IS PROHIBITED.                             |  |  |  |  |  |

|  | DIMENSIONS ARE IN INCHES TOLERANCES: FRACTIONAL±1/32 ANGULAR: MACH±1/2 Deg TWO PLACE DECIMAL ±.01 |           | NAME | DATE | CEACTDONA NACO       |
|--|---------------------------------------------------------------------------------------------------|-----------|------|------|----------------------|
|  |                                                                                                   | DRAWN     |      |      | SEASTROM MFG         |
|  |                                                                                                   | CHECKED   |      |      | CORD STRAIN RELIEF   |
|  |                                                                                                   | ENG APPR. |      |      |                      |
|  | THREE PLACE DECIMAL ±.005                                                                         | MFG APPR. |      |      | - CORD STRAIN RELIEF |
|  | MATERIAL                                                                                          | Q.A.      |      |      |                      |
|  | COLD ROLLED STEEL                                                                                 | COMMENTS: |      |      |                      |
|  | FINISH<br>SEE NOTE 1                                                                              |           |      |      | SIZE DWG. NO. REV.   |
|  |                                                                                                   | -         |      |      | <b>A</b> 5358-1 -    |
|  | DRAWING IS NOT TO SCALE                                                                           |           |      |      | SUFET 1 OF 1         |