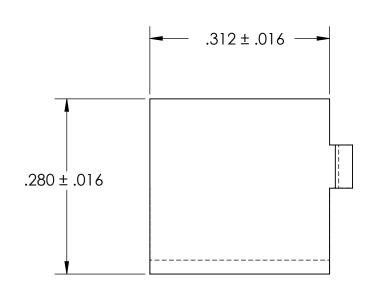

## REFERENCE SEASTROM WORKMANSHIP STD. 8.4.1.W2

- NOTES
  1. ZINC PLATE PER ASTM B633, SC1, TYPE III or V, Clear
- 2. DIMENSIONS APPLY PRIOR TO PLATING.

| PROPRIETARY AND CONFIDENTIAL                                      |  |  |  |  |  |
|-------------------------------------------------------------------|--|--|--|--|--|
| THE INFORMATION CONTAINED IN THIS DRAWING IS THE SOLE PROPERTY OF |  |  |  |  |  |
| SEASTROM MANUFACTURING. ANY                                       |  |  |  |  |  |
| REPRODUCTION IN PART OR AS A WHOLE                                |  |  |  |  |  |
| WITHOUT THE WRITTEN PERMISSION OF                                 |  |  |  |  |  |
| SEASTROM MANUFACTURING IS PROHIBITED.                             |  |  |  |  |  |

|  | DIMENSIONS ARE IN INCHES TOLERANCES: FRACTIONAL±1/32 ANGULAR: MACH±1/2 Deg TWO PLACE DECIMAL ±.01 |           | NAME | DATE | CEACTDONA NACO       |
|--|---------------------------------------------------------------------------------------------------|-----------|------|------|----------------------|
|  |                                                                                                   | DRAWN     |      |      | SEASTROM MFG         |
|  |                                                                                                   | CHECKED   |      |      | CORD STRAIN RELIEF   |
|  |                                                                                                   | ENG APPR. |      |      |                      |
|  | THREE PLACE DECIMAL ±.005                                                                         | MFG APPR. |      |      | - CORD STRAIN RELIEF |
|  | MATERIAL                                                                                          | Q.A.      |      |      |                      |
|  | COLD ROLLED STEEL                                                                                 | COMMENTS: |      |      |                      |
|  | FINISH<br>SEE NOTE 1                                                                              |           |      |      | SIZE DWG. NO. REV.   |
|  |                                                                                                   | -         |      |      | <b>A</b> 5358-1 -    |
|  | DRAWING IS NOT TO SCALE                                                                           |           |      |      | SUFET 1 OF 1         |