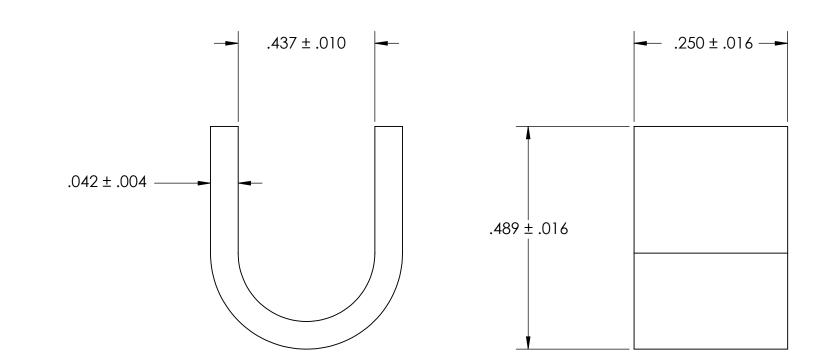

## REFERENCE SEASTROM WORKMANSHIP STD. 8.4.1.W2

## NOTES 1. ZINC PLATE PER ASTM B633, SC1, TYPE III or V, Clear

|                                       |                                                                                                      | DIMENSIONS ARE IN INCHES                 |           | NAME | DATE |                    |
|---------------------------------------|------------------------------------------------------------------------------------------------------|------------------------------------------|-----------|------|------|--------------------|
| 2. DIMENSIONS APPLY PRIOR TO PLATING. |                                                                                                      | TOLERANCES:                              | DRAWN     |      |      | SEASTROM MFG       |
|                                       |                                                                                                      | FRACTIONAL±1/32<br>ANGULAR: MACH±1/2 Deg | CHECKED   |      |      |                    |
|                                       |                                                                                                      | TWO PLACE DECIMAL ±.01                   | ENG APPR. |      |      | CORD STRAIN RELIEF |
|                                       | DRAWING IS THE SOLE PROPERTY OF<br>SEASTROM MANUFACTURING. ANY<br>REPRODUCTION IN PART OR AS A WHOLE | THREE PLACE DECIMAL ±.005                | MFG APPR. |      |      |                    |
|                                       |                                                                                                      | COLD ROLLED STEEL                        | Q.A.      |      |      |                    |
|                                       |                                                                                                      |                                          | COMMENTS  | :    |      |                    |
|                                       |                                                                                                      | finish<br>SEE NOTE 1                     |           |      |      | SIZE DWG. NO. REV. |
|                                       |                                                                                                      | DRAWING IS NOT TO SCALE                  | -         |      |      | A 5357-6 -         |
|                                       |                                                                                                      |                                          |           |      |      | SHEET 1 OF 1       |