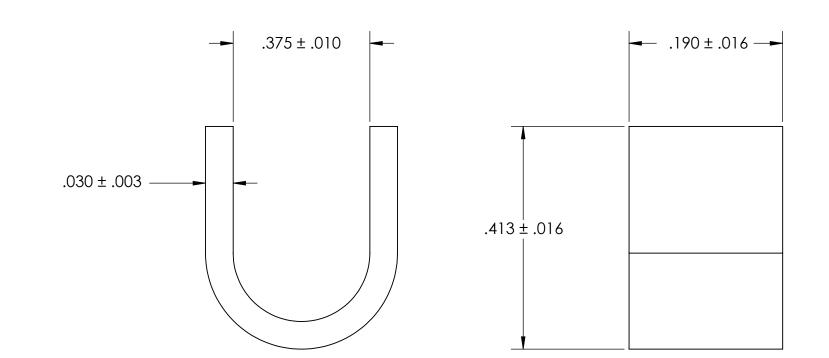

## REFERENCE SEASTROM WORKMANSHIP STD. 8.4.1.W2

## NOTES 1. ZINC PLATE PER ASTM B633, SC1, TYPE III or V, Clear

| 2. DIMENSIONS APPLY PRIOR TO PLATING. |                                                                | DIMENSIONS ARE IN INCHES                 |           | NAME | DATE | SEASTROM MFG       |
|---------------------------------------|----------------------------------------------------------------|------------------------------------------|-----------|------|------|--------------------|
|                                       |                                                                | TOLERANCES:                              | DRAWN     |      |      |                    |
|                                       |                                                                | FRACTIONAL±1/32<br>ANGULAR: MACH±1/2 Deg | CHECKED   |      |      |                    |
|                                       |                                                                | TWO PLACE DECIMAL ±.01                   | ENG APPR. |      |      | CORD STRAIN RELIEF |
|                                       | DRAWING IS THE SOLE PROPERTY OF<br>SEASTROM MANUFACTURING. ANY | THREE PLACE DECIMAL ±.005                | MFG APPR. |      |      |                    |
|                                       |                                                                | MATERIAL<br>COLD ROLLED STEEL            | Q.A.      |      |      |                    |
|                                       |                                                                |                                          | COMMENTS  | :    |      |                    |
|                                       |                                                                | FINISH                                   |           |      |      |                    |
|                                       |                                                                | SEE NOTE 1                               |           |      |      | SIZE DWG. NO.      |
|                                       |                                                                | DRAWING IS NOT TO SCALE                  |           |      |      | A 5357-5 -         |
|                                       |                                                                |                                          |           |      |      | SHEET 1 OF 1       |