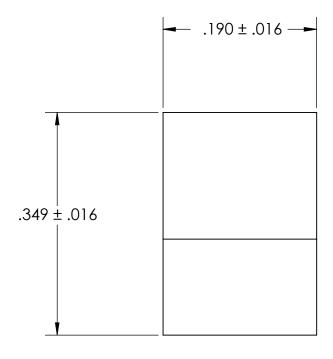

## REFERENCE SEASTROM WORKMANSHIP STD. 8.4.1.W2

- NOTES

  1. ZINC PLATE PER ASTM B633, SC1, TYPE III or V, Clear
- 2. DIMENSIONS APPLY PRIOR TO PLATING.

| PROPRIETARY AND CONFIDENTIAL       |
|------------------------------------|
| THE INFORMATION CONTAINED IN THIS  |
| DRAWING IS THE SOLE PROPERTY OF    |
| SEASTROM MANUFACTURING. ANY        |
| REPRODUCTION IN PART OR AS A WHOLE |
| WITHOUT THE WRITTEN PERMISSION OF  |
| SEASTROM MANUFACTURING IS          |
| PROHIBITED.                        |
|                                    |

|    | DIMENSIONS ARE IN INCHES TOLERANCES:     |           | NAME | DATE | SEASTROM MFG       |
|----|------------------------------------------|-----------|------|------|--------------------|
|    |                                          | DRAWN     |      |      |                    |
|    | FRACTIONAL±1/32<br>ANGULAR: MACH±1/2 Deg | CHECKED   |      |      |                    |
|    | TWO PLACE DECIMAL ±.01                   | ENG APPR. |      |      | CORD STRAIN RELIEF |
|    | THREE PLACE DECIMAL ±.005                | MFG APPR. |      |      |                    |
|    | MATERIAL COLLEGE CITETI                  | Q.A.      |      |      |                    |
|    | COLD ROLLED STEEL                        | COMMENTS: |      |      | 7                  |
| LE | SEE NOTE 1                               |           |      |      | SIZE DWG. NO. REV  |
|    | DRAWING IS NOT TO SCALE                  |           |      |      | A   3337-4   -     |