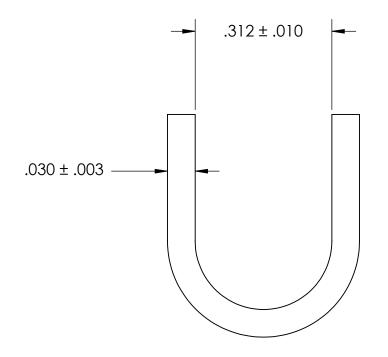

## REFERENCE SEASTROM WORKMANSHIP STD. 8.4.1.W2

- NOTES

  1. ZINC PLATE PER ASTM B633, SC1, TYPE III or V, Clear
- 2. DIMENSIONS APPLY PRIOR TO PLATING.

| PROPRIETARY AND CONFIDENTIAL       |
|------------------------------------|
| THE INFORMATION CONTAINED IN THIS  |
| DRAWING IS THE SOLE PROPERTY OF    |
| SEASTROM MANUFACTURING. ANY        |
| REPRODUCTION IN PART OR AS A WHOLE |
| WITHOUT THE WRITTEN PERMISSION OF  |
| SEASTROM MANUFACTURING IS          |
| PROHIBITED.                        |
|                                    |

|    | DIMENSIONS ARE IN INCHES TOLERANCES:     |           | NAME | DATE | SEASTROM MFG       |
|----|------------------------------------------|-----------|------|------|--------------------|
|    |                                          | DRAWN     |      |      |                    |
|    | FRACTIONAL±1/32<br>ANGULAR: MACH±1/2 Deg | CHECKED   |      |      |                    |
|    | TWO PLACE DECIMAL ±.01                   | ENG APPR. |      |      | CORD STRAIN RELIEF |
|    | THREE PLACE DECIMAL ±.005                | MFG APPR. |      |      |                    |
|    | MATERIAL COLLEGE CITETI                  | Q.A.      |      |      |                    |
|    | COLD ROLLED STEEL                        | COMMENTS: |      |      | 7                  |
| LE | SEE NOTE 1                               |           |      |      | SIZE DWG. NO. REV  |
|    | DRAWING IS NOT TO SCALE                  |           |      |      | A   3337-4   -     |