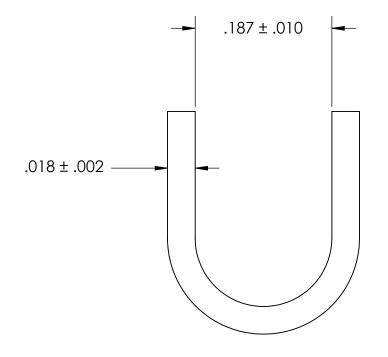

## REFERENCE SEASTROM WORKMANSHIP STD. 8.4.1.W2

- NOTES
  1. ZINC PLATE PER ASTM B633, SC1, TYPE III or V, Clear
- 2. DIMENSIONS APPLY PRIOR TO PLATING.

| PROPRIETARY AND CONFIDENTIAL       |
|------------------------------------|
| THE INFORMATION CONTAINED IN THIS  |
| DRAWING IS THE SOLE PROPERTY OF    |
| SEASTROM MANUFACTURING. ANY        |
| REPRODUCTION IN PART OR AS A WHOLE |
| WITHOUT THE WRITTEN PERMISSION OF  |
| SEASTROM MANUFACTURING IS          |
| PROHIBITED.                        |
|                                    |