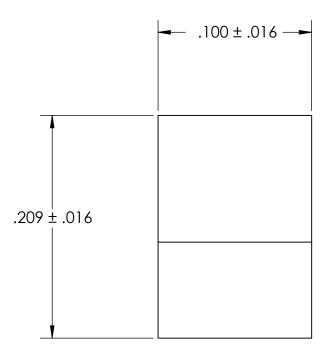

## REFERENCE SEASTROM WORKMANSHIP STD. 8.4.1.W2

- NOTES
  1. ZINC PLATE PER ASTM B633, SC1, TYPE III or V, Clear
- 2. DIMENSIONS APPLY PRIOR TO PLATING.

| PROPRIETARY AND CONFIDENTIAL       |
|------------------------------------|
| THE INFORMATION CONTAINED IN THIS  |
| DRAWING IS THE SOLE PROPERTY OF    |
| SEASTROM MANUFACTURING. ANY        |
| REPRODUCTION IN PART OR AS A WHOLE |
| WITHOUT THE WRITTEN PERMISSION OF  |
| SEASTROM MANUFACTURING IS          |
| PROHIBITED.                        |
|                                    |