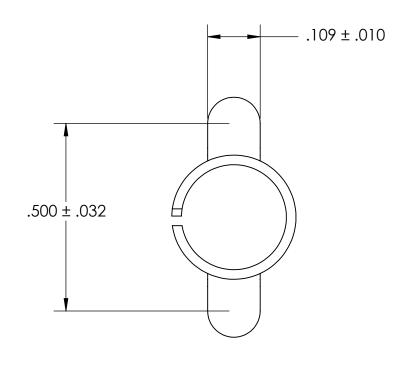

REFERENCE SEASTROM WORKMANSHIP STD. 8.4.1.W2

## **NOTES**

1. CADMIUM PLATE PER AMS QQ-P-416 TYPE I CLASS 2

2. TO FIT CABLE: 7/32 - 1/4

3. DIMENSIONS APPLY PRIOR TO PLATING.

| PROPRIETARY AND CONFIDENTIAL       |
|------------------------------------|
| THE INFORMATION CONTAINED IN THIS  |
| DRAWING IS THE SOLE PROPERTY OF    |
| SEASTROM MANUFACTURING. ANY        |
| REPRODUCTION IN PART OR AS A WHOLE |
| WITHOUT THE WRITTEN PERMISSION OF  |
| SEASTROM MANUFACTURING IS          |
| PROHIBITED.                        |

|    | DIMENSIONS ARE IN INCHES TOLERANCES: FRACTIONAL±1/32 ANGULAR: MACH±1/2 Deg TWO PLACE DECIMAL ±.01 THREE PLACE DECIMAL ±.005 | DDAMAL           | NAME | DATE | SEASTROM MFG       |      |
|----|-----------------------------------------------------------------------------------------------------------------------------|------------------|------|------|--------------------|------|
|    |                                                                                                                             | DRAWN<br>CHECKED |      |      | 327 (311(37)(17)(1 |      |
|    |                                                                                                                             | ENG APPR.        |      |      | CORD CLAMP         |      |
|    |                                                                                                                             | MFG APPR.        |      |      |                    |      |
|    | BRASS                                                                                                                       | Q.A.             |      |      |                    |      |
|    |                                                                                                                             | COMMENTS:        |      |      |                    |      |
| .E | FINISH<br>SEE NOTE 1                                                                                                        |                  |      |      |                    | REV. |
|    | DRAWING IS NOT TO SCALE                                                                                                     |                  |      |      | A 5355-1           | -    |
|    |                                                                                                                             |                  |      |      |                    |      |