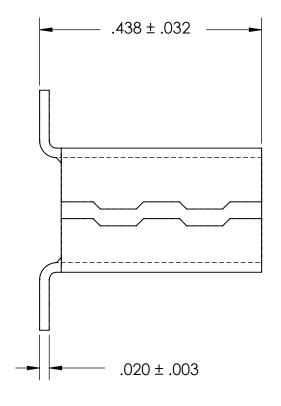

REFERENCE SEASTROM WORKMANSHIP STD. 8.4.1.W2

## **NOTES**

1. CADMIUM PLATE PER AMS QQ-P-416 TYPE I CLASS 2

2. TO FIT CABLE: 7/32 - 1/4

3. DIMENSIONS APPLY PRIOR TO PLATING.

| PROPRIETARY AND CONFIDENTIAL       |
|------------------------------------|
| THE INFORMATION CONTAINED IN THIS  |
| DRAWING IS THE SOLE PROPERTY OF    |
| SEASTROM MANUFACTURING. ANY        |
| REPRODUCTION IN PART OR AS A WHOLE |
| WITHOUT THE WRITTEN PERMISSION OF  |
| SEASTROM MANUFACTURING IS          |
| PROHIBITED.                        |

|    | DIMENSIONS ARE IN INCHES TOLERANCES: FRACTIONAL±1/32 ANGULAR: MACH±1/2 Deg TWO PLACE DECIMAL ±.01 THREE PLACE DECIMAL ±.005 | DDAMAL           | NAME | DATE | SEASTROM MFG       |      |
|----|-----------------------------------------------------------------------------------------------------------------------------|------------------|------|------|--------------------|------|
|    |                                                                                                                             | DRAWN<br>CHECKED |      |      | 327 (311(37)(17)(1 |      |
|    |                                                                                                                             | ENG APPR.        |      |      | CORD CLAMP         |      |
|    |                                                                                                                             | MFG APPR.        |      |      |                    |      |
|    | BRASS                                                                                                                       | Q.A.             |      |      |                    |      |
|    |                                                                                                                             | COMMENTS:        |      |      |                    |      |
| .E | FINISH<br>SEE NOTE 1                                                                                                        |                  |      |      |                    | REV. |
|    | DRAWING IS NOT TO SCALE                                                                                                     |                  |      |      | A 5355-1           | -    |
|    |                                                                                                                             |                  |      |      |                    |      |