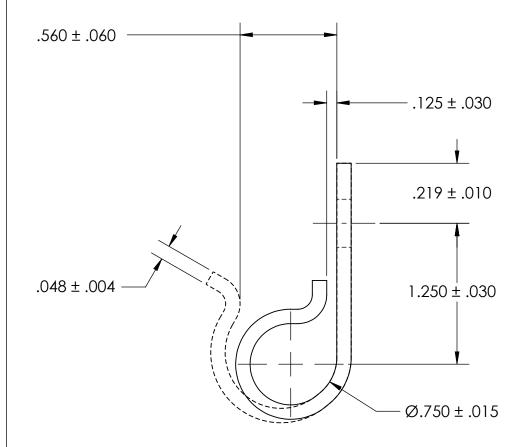

## REFERENCE SEASTROM WORKMANSHIP STD. 8.4.1.W2

## NOTES

- 1. ZINC PLATE PER ASTM B633, SC1, TYPE III or V, Clear
- 2. DIMENSIONS APPLY PRIOR TO PLATING.

| THE INFORMATION CONTAINED IN THIS  |
|------------------------------------|
| DRAWING IS THE SOLE PROPERTY OF    |
| SEASTROM MANUFACTURING. ANY        |
| REPRODUCTION IN PART OR AS A WHOLE |
| WITHOUT THE WRITTEN PERMISSION OF  |
| SEASTROM MANUFACTURING IS          |
| PROHIBITED.                        |

PROPRIETARY AND CONFIDENTIAL

| DIMENSIONS ARE IN INCHES TOLERANCES: FRACTIONAL±1/32 ANGULAR: MACH±1/2 Deg TWO PLACE DECIMAL ±.01 THREE PLACE DECIMAL ±.005 | DRAWN     | NAME | DATE | SEASTROM MFG |           |           |  |
|-----------------------------------------------------------------------------------------------------------------------------|-----------|------|------|--------------|-----------|-----------|--|
|                                                                                                                             | CHECKED   |      |      |              |           |           |  |
|                                                                                                                             | ENG APPR. |      |      |              | J CLIP    |           |  |
|                                                                                                                             | MFG APPR. |      |      |              | J CLIF    |           |  |
| MATERIAL COLD ROLLED STEEL                                                                                                  | Q.A.      |      |      | 1            |           |           |  |
|                                                                                                                             | COMMENTS: |      |      | 1            |           |           |  |
| SEE NOTE 1                                                                                                                  |           |      |      | SIZE         | DWG. NO.  | REV.      |  |
| DRAWING IS NOT TO SCALE                                                                                                     |           |      |      | ~            | 5318-75-2 | <u> -</u> |  |