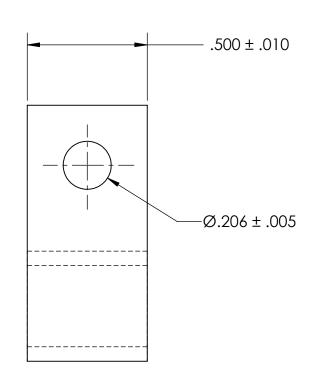

## REFERENCE SEASTROM WORKMANSHIP STD. 8.4.1.W2

## NOTES

- 1. ZINC PLATE PER ASTM B633, SC1, TYPE III or V, Clear
- 2. DIMENSIONS APPLY PRIOR TO PLATING.

| THE INFORMATION CONTAINED IN THIS  |
|------------------------------------|
| DRAWING IS THE SOLE PROPERTY OF    |
| SEASTROM MANUFACTURING. ANY        |
| REPRODUCTION IN PART OR AS A WHOLE |
| WITHOUT THE WRITTEN PERMISSION OF  |
| SEASTROM MANUFACTURING IS          |
| PROHIBITED.                        |

PROPRIETARY AND CONFIDENTIAL

| DIMENSIONS ARE IN INCHES TOLERANCES: FRACTIONAL±1/32 ANGULAR: MACH±1/2 Deg TWO PLACE DECIMAL ±.01 THREE PLACE DECIMAL ±.005 | DRAWN     | NAME | DATE | SEASTROM MFG |           |           |  |
|-----------------------------------------------------------------------------------------------------------------------------|-----------|------|------|--------------|-----------|-----------|--|
|                                                                                                                             | CHECKED   |      |      |              |           |           |  |
|                                                                                                                             | ENG APPR. |      |      |              | J CLIP    |           |  |
|                                                                                                                             | MFG APPR. |      |      |              | J CLIF    |           |  |
| MATERIAL COLD ROLLED STEEL                                                                                                  | Q.A.      |      |      | 1            |           |           |  |
|                                                                                                                             | COMMENTS: |      |      | 1            |           |           |  |
| SEE NOTE 1                                                                                                                  |           |      |      | SIZE         | DWG. NO.  | REV.      |  |
| DRAWING IS NOT TO SCALE                                                                                                     |           |      |      | ~            | 5318-75-2 | <u> -</u> |  |