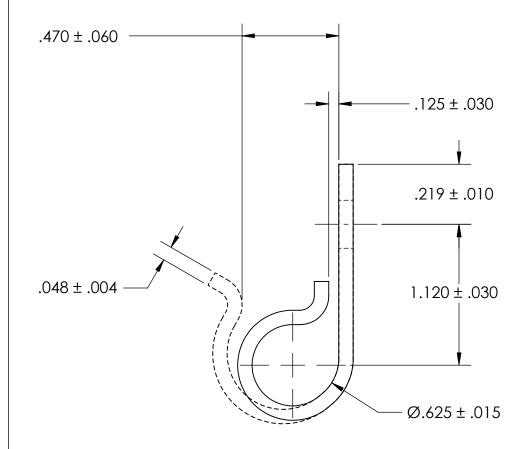

## REFERENCE SEASTROM WORKMANSHIP STD. 8.4.1.W2

## **NOTES**

- 1. ZINC PLATE PER ASTM B633, SC1, TYPE III or V, Clear
- 2. DIMENSIONS APPLY PRIOR TO PLATING.

| THE INFORMATION CONTAINED IN THIS  |
|------------------------------------|
| DRAWING IS THE SOLE PROPERTY OF    |
| SEASTROM MANUFACTURING. ANY        |
| REPRODUCTION IN PART OR AS A WHOLE |
| WITHOUT THE WRITTEN PERMISSION OF  |
| SEASTROM MANUFACTURING IS          |
| PROHIBITED.                        |

PROPRIETARY AND CONFIDENTIAL

|  | DIMENSIONS ARE IN INCHES TOLERANCES: FRACTIONAL±1/32 ANGULAR: MACH±1/2 Deg TWO PLACE DECIMAL ±.01 THREE PLACE DECIMAL ±.005 | DRAWN     | NAME | DATE | SEASTROM MFG |           |      |
|--|-----------------------------------------------------------------------------------------------------------------------------|-----------|------|------|--------------|-----------|------|
|  |                                                                                                                             | CHECKED   |      |      | J CLIP       |           |      |
|  |                                                                                                                             | ENG APPR. |      |      |              |           |      |
|  |                                                                                                                             | MFG APPR. |      |      |              |           |      |
|  | MATERIAL COLD ROLLED STEEL                                                                                                  | Q.A.      |      |      |              |           |      |
|  |                                                                                                                             | COMMENTS: |      |      |              |           |      |
|  | SEE NOTE 1                                                                                                                  |           |      |      | SIZE         |           | REV. |
|  | DRAWING IS NOT TO SCALE                                                                                                     |           |      |      | ^            | 5318-62-2 | -    |