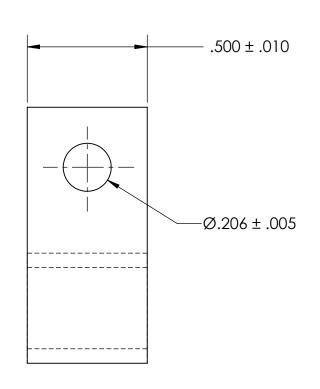

## REFERENCE SEASTROM WORKMANSHIP STD. 8.4.1.W2

## **NOTES**

- 1. ZINC PLATE PER ASTM B633, SC1, TYPE III or V, Clear
- 2. DIMENSIONS APPLY PRIOR TO PLATING.

| THE INFORMATION CONTAINED IN THIS  |
|------------------------------------|
| DRAWING IS THE SOLE PROPERTY OF    |
| SEASTROM MANUFACTURING. ANY        |
| REPRODUCTION IN PART OR AS A WHOLE |
| WITHOUT THE WRITTEN PERMISSION OF  |
| SEASTROM MANUFACTURING IS          |
| PROHIBITED.                        |

PROPRIETARY AND CONFIDENTIAL

|  | DIMENSIONS ARE IN INCHES TOLERANCES: FRACTIONAL±1/32 ANGULAR: MACH±1/2 Deg TWO PLACE DECIMAL ±.01 THREE PLACE DECIMAL ±.005 | DRAWN     | NAME | DATE | SEASTROM MFG |           |      |
|--|-----------------------------------------------------------------------------------------------------------------------------|-----------|------|------|--------------|-----------|------|
|  |                                                                                                                             | CHECKED   |      |      | J CLIP       |           |      |
|  |                                                                                                                             | ENG APPR. |      |      |              |           |      |
|  |                                                                                                                             | MFG APPR. |      |      |              |           |      |
|  | MATERIAL COLD ROLLED STEEL                                                                                                  | Q.A.      |      |      |              |           |      |
|  |                                                                                                                             | COMMENTS: |      |      |              |           |      |
|  | SEE NOTE 1                                                                                                                  |           |      |      | SIZE         |           | REV. |
|  | DRAWING IS NOT TO SCALE                                                                                                     |           |      |      | ^            | 5318-62-2 | -    |