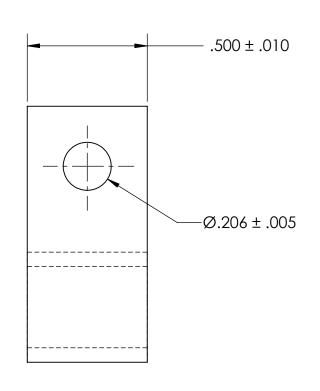

## REFERENCE SEASTROM WORKMANSHIP STD. 8.4.1.W2

## **NOTES**

- 1. ZINC PLATE PER ASTM B633, SC1, TYPE III or V, Clear
- 2. DIMENSIONS APPLY PRIOR TO PLATING.

| THE INFORMATION CONTAINED IN THIS  |
|------------------------------------|
| DRAWING IS THE SOLE PROPERTY OF    |
| SEASTROM MANUFACTURING. ANY        |
| REPRODUCTION IN PART OR AS A WHOLE |
| WITHOUT THE WRITTEN PERMISSION OF  |
| SEASTROM MANUFACTURING IS          |
| PROHIBITED.                        |

PROPRIETARY AND CONFIDENTIAL

| DIMENSIONS ARE IN INCHES TOLERANCES: FRACTIONAL±1/32 ANGULAR: MACH±1/2 Deg TWO PLACE DECIMAL ±.01 THREE PLACE DECIMAL ±.005 |           | NAME | DATE | SEASTROM MFG            |      |
|-----------------------------------------------------------------------------------------------------------------------------|-----------|------|------|-------------------------|------|
|                                                                                                                             | DRAWN     |      |      | SEASIKOM MICG           |      |
|                                                                                                                             | CHECKED   |      |      | J CLIP                  |      |
|                                                                                                                             | ENG APPR. |      |      |                         |      |
|                                                                                                                             | MFG APPR. |      |      | J CLII                  |      |
| MATERIAL COLD ROLLED STEEL                                                                                                  | Q.A.      |      |      |                         |      |
|                                                                                                                             | COMMENTS: |      |      |                         |      |
| FINISH                                                                                                                      |           |      |      | Torre I anno 112        | 1    |
| SEE NOTE 1                                                                                                                  |           |      |      | SIZE DWG. NO. 5318-56-2 | REV. |
| DRAWING IS NOT TO SCALE                                                                                                     |           |      |      | A 5318-56-2             |      |