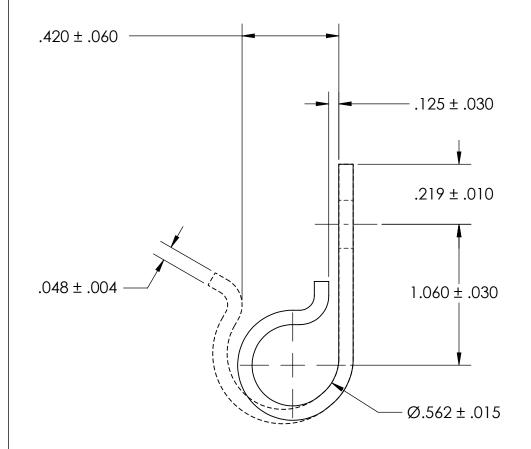

## REFERENCE SEASTROM WORKMANSHIP STD. 8.4.1.W2

## **NOTES**

- 1. ZINC PLATE PER ASTM B633, SC1, TYPE III or V, Clear
- 2. DIMENSIONS APPLY PRIOR TO PLATING.

| THE INFORMATION CONTAINED IN THIS  |
|------------------------------------|
| DRAWING IS THE SOLE PROPERTY OF    |
| SEASTROM MANUFACTURING. ANY        |
| REPRODUCTION IN PART OR AS A WHOLE |
| WITHOUT THE WRITTEN PERMISSION OF  |
| SEASTROM MANUFACTURING IS          |
| PROHIBITED.                        |

PROPRIETARY AND CONFIDENTIAL

| DIMENSIONS ARE IN INCHES TOLERANCES: FRACTIONAL±1/32 ANGULAR: MACH±1/2 Deg TWO PLACE DECIMAL ±.01 THREE PLACE DECIMAL ±.005 |           | NAME | DATE | SEASTROM MFG            |      |
|-----------------------------------------------------------------------------------------------------------------------------|-----------|------|------|-------------------------|------|
|                                                                                                                             | DRAWN     |      |      | SEASIKOM MICG           |      |
|                                                                                                                             | CHECKED   |      |      | J CLIP                  |      |
|                                                                                                                             | ENG APPR. |      |      |                         |      |
|                                                                                                                             | MFG APPR. |      |      | J CLII                  |      |
| MATERIAL COLD ROLLED STEEL                                                                                                  | Q.A.      |      |      |                         |      |
|                                                                                                                             | COMMENTS: |      |      |                         |      |
| FINISH                                                                                                                      |           |      |      | Torre I anno 112        | 1    |
| SEE NOTE 1                                                                                                                  |           |      |      | SIZE DWG. NO. 5318-56-2 | REV. |
| DRAWING IS NOT TO SCALE                                                                                                     |           |      |      | A 5318-56-2             |      |