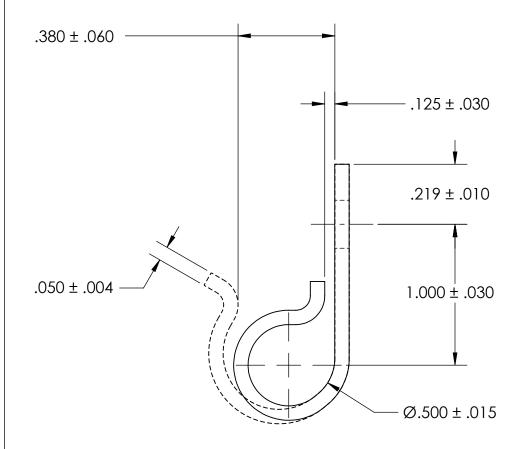

## REFERENCE SEASTROM WORKMANSHIP STD. 8.4.1.W2

## NOTES 1. NONE

PROPRIETARY AND CONFIDENTIAL

THE INFORMATION CONTAINED IN THIS DRAWING IS THE SOLE PROPERTY OF SEASTROM MANUFACTURING, ANY REPRODUCTION IN PART OR AS A WHOLE WITHOUT THE WRITTEN PERMISSION OF SEASTROM MANUFACTURING IS PROHIBITED.

| DIMENSIONS ARE IN INCHES TOLERANCES: FRACTIONAL ± 1/32 ANGULAR: MACH ± 1/2 Deg TWO PLACE DECIMAL ±.01 THREE PLACE DECIMAL ±.005 | DRAWN     | NAME | DATE | SEASTROM MFG       |      |
|---------------------------------------------------------------------------------------------------------------------------------|-----------|------|------|--------------------|------|
|                                                                                                                                 | CHECKED   |      |      | J CLIP             |      |
|                                                                                                                                 | ENG APPR. |      |      |                    |      |
|                                                                                                                                 | MFG APPR. |      |      |                    |      |
| MATERIAL<br>ALUMINUM                                                                                                            | Q.A.      |      |      |                    |      |
|                                                                                                                                 | COMMENTS  | :    |      |                    |      |
| FINISH                                                                                                                          |           |      |      |                    |      |
| SEE NOTE 1                                                                                                                      |           |      |      | SIZE DWG. NO.      | REV. |
| DRAWING IS NOT TO SCALE                                                                                                         |           | 1    |      | <b>A</b> 5318-50-1 | -    |
|                                                                                                                                 |           |      |      | SHEET 1 C          | OF 1 |