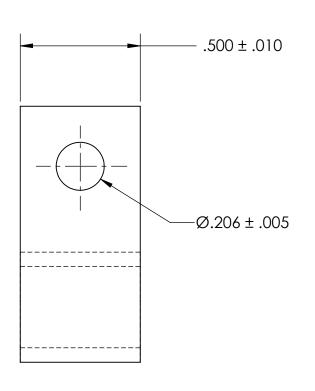

## REFERENCE SEASTROM WORKMANSHIP STD. 8.4.1.W2

## NOTES 1. NONE

PROPRIETARY AND CONFIDENTIAL

THE INFORMATION CONTAINED IN THIS DRAWING IS THE SOLE PROPERTY OF SEASTROM MANUFACTURING, ANY REPRODUCTION IN PART OR AS A WHOLE WITHOUT THE WRITTEN PERMISSION OF SEASTROM MANUFACTURING IS PROHIBITED.

| DIMENSIONS ARE IN INCHES TOLERANCES: FRACTIONAL ± 1/32 ANGULAR: MACH ± 1/2 Deg TWO PLACE DECIMAL ±.01 THREE PLACE DECIMAL ±.005 | DRAWN     | NAME | DATE | SEASTROM MFG       |      |
|---------------------------------------------------------------------------------------------------------------------------------|-----------|------|------|--------------------|------|
|                                                                                                                                 | CHECKED   |      |      | J CLIP             |      |
|                                                                                                                                 | ENG APPR. |      |      |                    |      |
|                                                                                                                                 | MFG APPR. |      |      |                    |      |
| MATERIAL<br>ALUMINUM                                                                                                            | Q.A.      |      |      |                    |      |
|                                                                                                                                 | COMMENTS  | :    |      |                    |      |
| FINISH                                                                                                                          |           |      |      |                    |      |
| SEE NOTE 1                                                                                                                      |           |      |      | SIZE DWG. NO.      | REV. |
| DRAWING IS NOT TO SCALE                                                                                                         |           | 1    |      | <b>A</b> 5318-50-1 | -    |
|                                                                                                                                 |           |      |      | SHEET 1 C          | OF 1 |