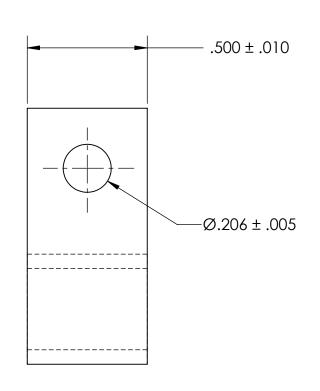

## REFERENCE SEASTROM WORKMANSHIP STD. 8.4.1.W2

## **NOTES**

- 1. CHEM FILM PER MIL-DTL-5541 TYPE 1 CLASS 1A YELLOW
- 2. DIMENSIONS APPLY PRIOR TO PLATING.

PROPRIETARY AND CONFIDENTIAL
THE INFORMATION CONTAINED IN THIS
DRAWING IS THE SOLE PROPERTY OF
SEASTROM MANUFACTURING, ANY
REPRODUCTION IN PART OR AS A WHOLE
WITHOUT THE WRITTEN PERMISSION OF
SEASTROM MANUFACTURING IS
PROHIBITED.

| DIMENSIONS ARE IN INCHES TOLERANCES:  DRAWN  DATE  DATE  DRAWN  DATE  DRAWN | STROM MFG    |
|-----------------------------------------------------------------------------|--------------|
| FRACTIONAL±1/32 ANGULAR: MACH±1/2 Deg  CHECKED                              |              |
| TWO PLACE DECIMAL ±.01 ENG APPR.                                            | J CLIP       |
| THREE PLACE DECIMAL ±.005 MFG APPR.                                         | J CLII       |
| MATERIAL Q.A.                                                               |              |
| ALUMINUM COMMENTS:                                                          |              |
| FINISH SEE NOTE 1  SIZE   DWG. NO.   5318.                                  | FO 1 CE      |
| DRAWING IS NOT TO SCALE                                                     | -50-1-CF   - |