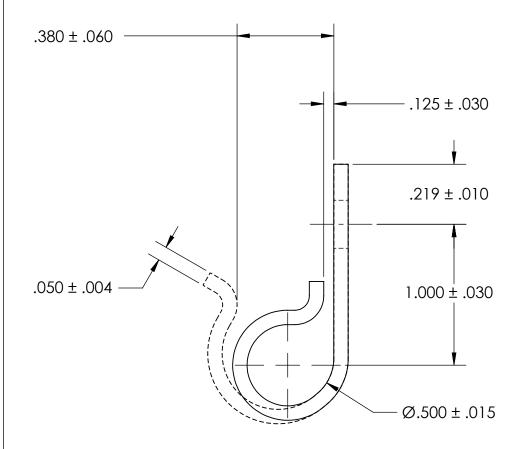

## REFERENCE SEASTROM WORKMANSHIP STD. 8.4.1.W2

## **NOTES**

- 1. CHEM FILM PER MIL-DTL-5541 TYPE 1 CLASS 1A YELLOW
- 2. DIMENSIONS APPLY PRIOR TO PLATING.

PROPRIETARY AND CONFIDENTIAL
THE INFORMATION CONTAINED IN THIS
DRAWING IS THE SOLE PROPERTY OF
SEASTROM MANUFACTURING, ANY
REPRODUCTION IN PART OR AS A WHOLE
WITHOUT THE WRITTEN PERMISSION OF
SEASTROM MANUFACTURING IS
PROHIBITED.

| DIMENSIONS ARE IN INCHES TOLERANCES:  DRAWN  DATE  DATE  DRAWN  DATE  DRAWN | STROM MFG    |
|-----------------------------------------------------------------------------|--------------|
| FRACTIONAL±1/32 ANGULAR: MACH±1/2 Deg  CHECKED                              |              |
| TWO PLACE DECIMAL ±.01 ENG APPR.                                            | J CLIP       |
| THREE PLACE DECIMAL ±.005 MFG APPR.                                         | J CLII       |
| MATERIAL Q.A.                                                               |              |
| ALUMINUM COMMENTS:                                                          |              |
| FINISH SEE NOTE 1  SIZE   DWG. NO.   5318.                                  | FO 1 CE      |
| DRAWING IS NOT TO SCALE                                                     | -50-1-CF   - |