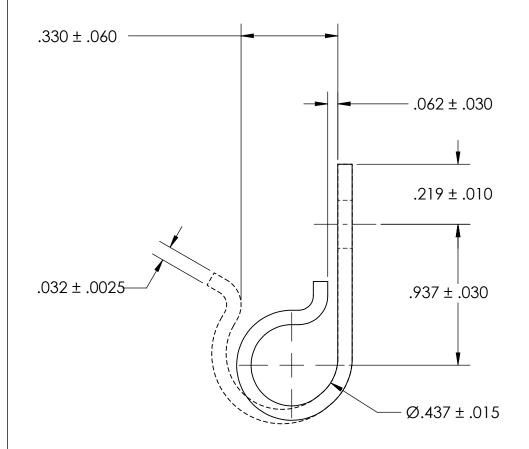

## REFERENCE SEASTROM WORKMANSHIP STD. 8.4.1.W2

## NOTES 1. NONE

PROPRIETARY AND CONFIDENTIAL

THE INFORMATION CONTAINED IN THIS DRAWING IS THE SOLE PROPERTY OF SEASTROM MANUFACTURING, ANY REPRODUCTION IN PART OR AS A WHOLE WITHOUT THE WRITTEN PERMISSION OF SEASTROM MANUFACTURING IS PROHIBITED.

| DIMENSIONS ARE IN INCHES TOLERANCES: FRACTIONAL±1/32 ANGULAR: MACH±1/2 Deg TWO PLACE DECIMAL ±.01 THREE PLACE DECIMAL ±.005  MATERIAL ALUMINUM | DRAWN     | NAME | DATE | SEASTROM MFG         |  |
|------------------------------------------------------------------------------------------------------------------------------------------------|-----------|------|------|----------------------|--|
|                                                                                                                                                | CHECKED   |      |      | J CLIP               |  |
|                                                                                                                                                | ENG APPR. |      |      |                      |  |
|                                                                                                                                                | MFG APPR. |      |      |                      |  |
|                                                                                                                                                | Q.A.      |      |      |                      |  |
|                                                                                                                                                | COMMENTS: |      |      |                      |  |
| FINISH                                                                                                                                         |           |      |      |                      |  |
| SEE NOTE 1                                                                                                                                     |           |      |      | SIZE DWG. NO.        |  |
| DRAWING IS NOT TO SCALE                                                                                                                        |           |      |      | <b>A</b> 5318-43-1 - |  |
|                                                                                                                                                |           |      |      | SHEET 1 OF 1         |  |