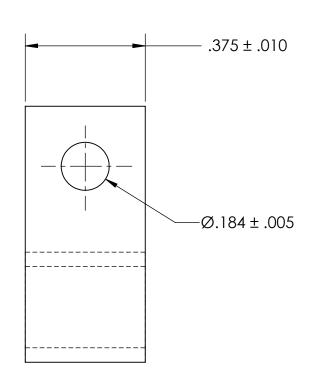

## REFERENCE SEASTROM WORKMANSHIP STD. 8.4.1.W2

## NOTES 1. NONE

PROPRIETARY AND CONFIDENTIAL

THE INFORMATION CONTAINED IN THIS DRAWING IS THE SOLE PROPERTY OF SEASTROM MANUFACTURING, ANY REPRODUCTION IN PART OR AS A WHOLE WITHOUT THE WRITTEN PERMISSION OF SEASTROM MANUFACTURING IS PROHIBITED.

| DIMENSIONS ARE IN INCHES TOLERANCES: FRACTIONAL±1/32 ANGULAR: MACH±1/2 Deg TWO PLACE DECIMAL ±.01 THREE PLACE DECIMAL ±.005  MATERIAL ALUMINUM | DRAWN     | NAME | DATE | SEASTROM MFG         |  |
|------------------------------------------------------------------------------------------------------------------------------------------------|-----------|------|------|----------------------|--|
|                                                                                                                                                | CHECKED   |      |      | J CLIP               |  |
|                                                                                                                                                | ENG APPR. |      |      |                      |  |
|                                                                                                                                                | MFG APPR. |      |      |                      |  |
|                                                                                                                                                | Q.A.      |      |      |                      |  |
|                                                                                                                                                | COMMENTS: |      |      |                      |  |
| FINISH                                                                                                                                         |           |      |      |                      |  |
| SEE NOTE 1                                                                                                                                     |           |      |      | SIZE DWG. NO.        |  |
| DRAWING IS NOT TO SCALE                                                                                                                        |           |      |      | <b>A</b> 5318-43-1 - |  |
|                                                                                                                                                |           |      |      | SHEET 1 OF 1         |  |