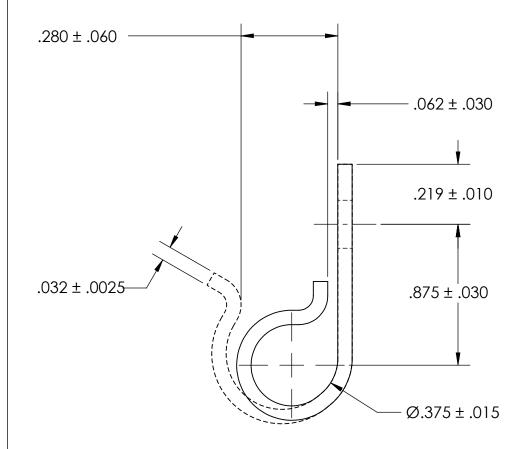

## REFERENCE SEASTROM WORKMANSHIP STD. 8.4.1.W2

## NOTES 1. NONE

PROPRIETARY AND CONFIDENTIAL
THE INFORMATION CONTAINED IN THIS

THE INFORMATION CONTAINED IN THIS DRAWING IS THE SOLE PROPERTY OF SEASTROM MANUFACTURING. ANY REPRODUCTION IN PART OR AS A WHOLE WITHOUT THE WRITTEN PERMISSION OF SEASTROM MANUFACTURING IS PROHIBITED.

|     | DIMENSIONS ARE IN INCHES TOLERANCES: FRACTIONAL±1/32 ANGULAR: MACH±1/2 Deg TWO PLACE DECIMAL ±.01 THREE PLACE DECIMAL ±.005 | DRAWN     | NAME | DATE | SEASTROM MFG |                      |      |
|-----|-----------------------------------------------------------------------------------------------------------------------------|-----------|------|------|--------------|----------------------|------|
|     |                                                                                                                             | CHECKED   |      |      | J CLIP       |                      |      |
|     |                                                                                                                             | ENG APPR. |      |      |              |                      |      |
|     |                                                                                                                             | MFG APPR. |      |      |              |                      |      |
|     | MATERIAL<br>ALUMINUM                                                                                                        | Q.A.      |      |      |              |                      |      |
| l   |                                                                                                                             | COMMENTS: |      |      |              |                      |      |
| - 1 | FINISH                                                                                                                      |           |      |      | SIZE D       | WG NO                | DE / |
| ļ   | SEE NOTE 1                                                                                                                  |           |      |      | A            | NG. NO.<br>5318-37-1 | REV. |
|     | DRAWING IS NOT TO SCALE                                                                                                     |           |      |      | ^            |                      |      |
|     |                                                                                                                             |           |      |      |              | SHEET 1 (            | JF 1 |