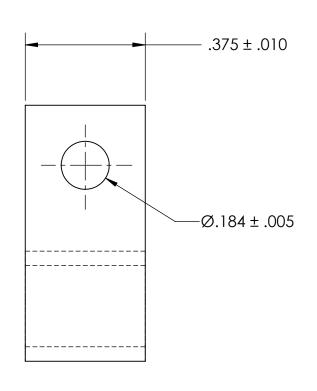

## REFERENCE SEASTROM WORKMANSHIP STD. 8.4.1.W2

## NOTES 1. NONE

PROPRIETARY AND CONFIDENTIAL
THE INFORMATION CONTAINED IN THIS

THE INFORMATION CONTAINED IN THIS DRAWING IS THE SOLE PROPERTY OF SEASTROM MANUFACTURING. ANY REPRODUCTION IN PART OR AS A WHOLE WITHOUT THE WRITTEN PERMISSION OF SEASTROM MANUFACTURING IS PROHIBITED.

|     | DIMENSIONS ARE IN INCHES TOLERANCES: FRACTIONAL±1/32 ANGULAR: MACH±1/2 Deg TWO PLACE DECIMAL ±.01 THREE PLACE DECIMAL ±.005 | DRAWN     | NAME | DATE | SEASTROM MFG |                      |      |
|-----|-----------------------------------------------------------------------------------------------------------------------------|-----------|------|------|--------------|----------------------|------|
|     |                                                                                                                             | CHECKED   |      |      | J CLIP       |                      |      |
|     |                                                                                                                             | ENG APPR. |      |      |              |                      |      |
|     |                                                                                                                             | MFG APPR. |      |      |              |                      |      |
|     | MATERIAL<br>ALUMINUM                                                                                                        | Q.A.      |      |      |              |                      |      |
| l   |                                                                                                                             | COMMENTS: |      |      |              |                      |      |
| - 1 | FINISH                                                                                                                      |           |      |      | SIZE D       | WG NO                | DE / |
| ļ   | SEE NOTE 1                                                                                                                  |           |      |      | A            | NG. NO.<br>5318-37-1 | REV. |
|     | DRAWING IS NOT TO SCALE                                                                                                     |           |      |      | ^            |                      |      |
|     |                                                                                                                             |           |      |      |              | SHEET 1 (            | JF 1 |