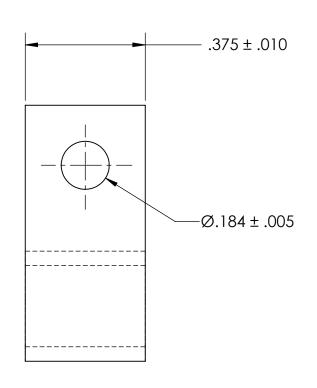

## REFERENCE SEASTROM WORKMANSHIP STD. 8.4.1.W2

## **NOTES**

- 1. ZINC PLATE PER ASTM B633, SC1, TYPE III or V, Clear
- 2. DIMENSIONS APPLY PRIOR TO PLATING.

| PROPRIETARY AND CONFIDENTIAL       |
|------------------------------------|
| THE INFORMATION CONTAINED IN THIS  |
| DRAWING IS THE SOLE PROPERTY OF    |
| SEASTROM MANUFACTURING. ANY        |
| REPRODUCTION IN PART OR AS A WHOLE |
| WITHOUT THE WRITTEN PERMISSION OF  |
| SEASTROM MANUFACTURING IS          |
| PROHIBITED                         |

| DIMENSIONS ARE IN INCHES TOLERANCES: FRACTIONAL±1/32 ANGULAR: MACH±1/2 Deg |           | NAME      | DATE | SEASTROM MFG  |        |
|----------------------------------------------------------------------------|-----------|-----------|------|---------------|--------|
|                                                                            | DRAWN     |           |      |               |        |
|                                                                            | CHECKED   |           |      | J CLIP        |        |
| TWO PLACE DECIMAL ±.01                                                     | ENG APPR. |           |      |               |        |
| THREE PLACE DECIMAL ±.005                                                  | MFG APPR. |           |      |               |        |
| material<br>COLD ROLLED STEEL                                              | Q.A.      |           |      |               |        |
|                                                                            | COMMENTS  | COMMENTS: |      | 1             |        |
| FINISH                                                                     |           |           |      | 1             |        |
| SEE NOTE 1                                                                 |           |           |      | SIZE DWG. NO. | REV.   |
| DRAWING IS NOT TO SCALE                                                    |           |           |      | A 5318-31-2   | -<br>- |
|                                                                            |           |           |      |               |        |