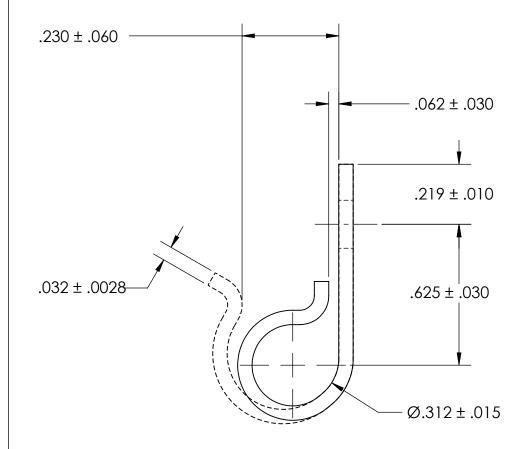

## REFERENCE SEASTROM WORKMANSHIP STD. 8.4.1.W2

## **NOTES**

- 1. ZINC PLATE PER ASTM B633, SC1, TYPE III or V, Clear
- 2. DIMENSIONS APPLY PRIOR TO PLATING.

| PROPRIETARY AND CONFIDENTIAL       |
|------------------------------------|
| THE INFORMATION CONTAINED IN THIS  |
| DRAWING IS THE SOLE PROPERTY OF    |
| SEASTROM MANUFACTURING. ANY        |
| REPRODUCTION IN PART OR AS A WHOLE |
| WITHOUT THE WRITTEN PERMISSION OF  |
| SEASTROM MANUFACTURING IS          |
| PROHIBITED                         |

| DIMENSIONS ARE IN INCHES TOLERANCES: FRACTIONAL±1/32 ANGULAR: MACH±1/2 Deg |           | NAME      | DATE | SEASTROM MFG  |        |
|----------------------------------------------------------------------------|-----------|-----------|------|---------------|--------|
|                                                                            | DRAWN     |           |      |               |        |
|                                                                            | CHECKED   |           |      | J CLIP        |        |
| TWO PLACE DECIMAL ±.01                                                     | ENG APPR. |           |      |               |        |
| THREE PLACE DECIMAL ±.005                                                  | MFG APPR. |           |      |               |        |
| material<br>COLD ROLLED STEEL                                              | Q.A.      |           |      |               |        |
|                                                                            | COMMENTS  | COMMENTS: |      | 1             |        |
| FINISH                                                                     |           |           |      | 1             |        |
| SEE NOTE 1                                                                 |           |           |      | SIZE DWG. NO. | REV.   |
| DRAWING IS NOT TO SCALE                                                    |           |           |      | A 5318-31-2   | -<br>- |
|                                                                            |           |           |      |               |        |