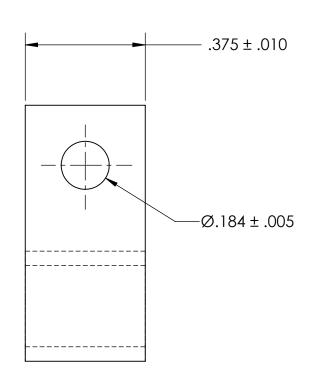

## REFERENCE SEASTROM WORKMANSHIP STD. 8.4.1.W2

## NOTES 1. NONE

PROPRIETARY AND CONFIDENTIAL

THE INFORMATION CONTAINED IN THIS DRAWING IS THE SOLE PROPERTY OF SEASTROM MANUFACTURING. ANY REPRODUCTION IN PART OR AS A WHOLE WITHOUT THE WRITTEN PERMISSION OF SEASTROM MANUFACTURING IS PROHIBITED.

| DIMENSIONS ARE IN INCHES TOLERANCES: FRACTIONAL±1/32 ANGULAR: MACH±1/2 Deg TWO PLACE DECIMAL ±.01 THREE PLACE DECIMAL ±.005 |           | NAME | DATE | SEASTROM MFG             |  |
|-----------------------------------------------------------------------------------------------------------------------------|-----------|------|------|--------------------------|--|
|                                                                                                                             | DRAWN     |      |      | 3LASINOM MIG             |  |
|                                                                                                                             | CHECKED   |      |      |                          |  |
|                                                                                                                             | ENG APPR. |      |      | J CLIP                   |  |
|                                                                                                                             | MFG APPR. |      |      | J CLIF                   |  |
| 300 SERIES STAINLESS                                                                                                        | Q.A.      |      |      |                          |  |
|                                                                                                                             | COMMENTS: |      |      |                          |  |
| FINISH                                                                                                                      |           |      |      |                          |  |
| SEE NOTE 1                                                                                                                  |           |      |      | SIZE DWG. NO.            |  |
| DRAWING IS NOT TO SCALE                                                                                                     |           |      |      | <b>A</b>   5318-25-3   - |  |
|                                                                                                                             |           |      |      | SHEET 1 OF 1             |  |