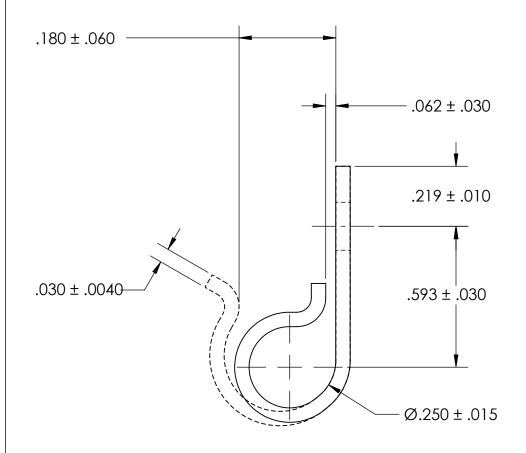

## REFERENCE SEASTROM WORKMANSHIP STD. 8.4.1.W2

## NOTES 1. NONE

PROPRIETARY AND CONFIDENTIAL

THE INFORMATION CONTAINED IN THIS DRAWING IS THE SOLE PROPERTY OF SEASTROM MANUFACTURING. ANY REPRODUCTION IN PART OR AS A WHOLE WITHOUT THE WRITTEN PERMISSION OF SEASTROM MANUFACTURING IS PROHIBITED.

| DIMENSIONS ARE IN INCHES TOLERANCES: FRACTIONAL±1/32 ANGULAR: MACH±1/2 Deg TWO PLACE DECIMAL ±.01 THREE PLACE DECIMAL ±.005 |           | NAME | DATE | SEASTROM MFG             |  |
|-----------------------------------------------------------------------------------------------------------------------------|-----------|------|------|--------------------------|--|
|                                                                                                                             | DRAWN     |      |      | 3LASINOM MIG             |  |
|                                                                                                                             | CHECKED   |      |      |                          |  |
|                                                                                                                             | ENG APPR. |      |      | J CLIP                   |  |
|                                                                                                                             | MFG APPR. |      |      | J CLIF                   |  |
| 300 SERIES STAINLESS                                                                                                        | Q.A.      |      |      |                          |  |
|                                                                                                                             | COMMENTS: |      |      |                          |  |
| FINISH                                                                                                                      |           |      |      |                          |  |
| SEE NOTE 1                                                                                                                  |           |      |      | SIZE DWG. NO.            |  |
| DRAWING IS NOT TO SCALE                                                                                                     |           |      |      | <b>A</b>   5318-25-3   - |  |
|                                                                                                                             |           |      |      | SHEET 1 OF 1             |  |