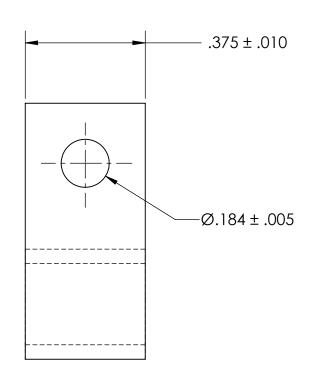

## REFERENCE SEASTROM WORKMANSHIP STD. 8.4.1.W2

## **NOTES**

- 1. ZINC PLATE PER ASTM B633, SC1, TYPE III or V, Clear
- 2. DIMENSIONS APPLY PRIOR TO PLATING.

PROPRIETARY AND CONFIDENTIAL
THE INFORMATION CONTAINED IN THIS
DRAWING IS THE SOLE PROPERTY OF
SEASTROM MANUFACTURING, ANY
REPRODUCTION IN PART OR AS A WHOLE
WITHOUT THE WRITTEN PERMISSION OF
SEASTROM MANUFACTURING IS
PROHIBITED.

| DIMENSIONS ARE IN INCHES TOLERANCES: FRACTIONAL±1/32 ANGULAR: MACH±1/2 Deg TWO PLACE DECIMAL ±.01 THREE PLACE DECIMAL ±.005 | DRAWN     | NAME | DATE | SEASTROM MFG  |     |  |
|-----------------------------------------------------------------------------------------------------------------------------|-----------|------|------|---------------|-----|--|
|                                                                                                                             | CHECKED   |      |      | J CLIP        |     |  |
|                                                                                                                             | ENG APPR. |      |      |               |     |  |
|                                                                                                                             | MFG APPR. |      |      | J CLIF        |     |  |
| COLD ROLLED STEEL                                                                                                           | Q.A.      |      |      |               |     |  |
|                                                                                                                             | COMMENTS: |      |      |               |     |  |
| FINISH                                                                                                                      |           |      |      |               |     |  |
| SEE NOTE 1                                                                                                                  |           |      |      |               | EV. |  |
| DRAWING IS NOT TO SCALE                                                                                                     | 1         |      |      | A 5318-18-2 - |     |  |
|                                                                                                                             |           |      |      | SHEET 1 OF    | - 1 |  |