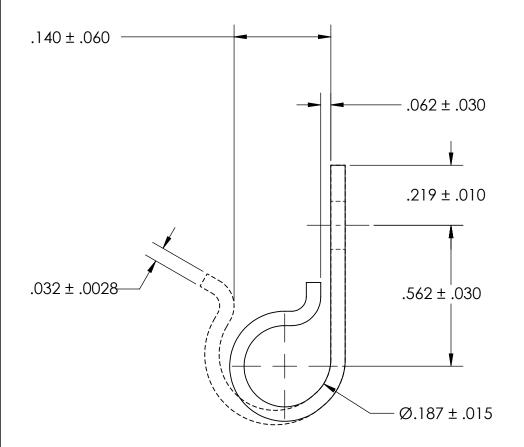

## REFERENCE SEASTROM WORKMANSHIP STD. 8.4.1.W2

## **NOTES**

- 1. ZINC PLATE PER ASTM B633, SC1, TYPE III or V, Clear
- 2. DIMENSIONS APPLY PRIOR TO PLATING.

PROPRIETARY AND CONFIDENTIAL
THE INFORMATION CONTAINED IN THIS
DRAWING IS THE SOLE PROPERTY OF
SEASTROM MANUFACTURING, ANY
REPRODUCTION IN PART OR AS A WHOLE
WITHOUT THE WRITTEN PERMISSION OF
SEASTROM MANUFACTURING IS
PROHIBITED.

| DIMENSIONS ARE IN INCHES TOLERANCES: FRACTIONAL±1/32 ANGULAR: MACH±1/2 Deg TWO PLACE DECIMAL ±.01 THREE PLACE DECIMAL ±.005 | DRAWN     | NAME | DATE | SEASTROM MFG  |     |  |
|-----------------------------------------------------------------------------------------------------------------------------|-----------|------|------|---------------|-----|--|
|                                                                                                                             | CHECKED   |      |      | J CLIP        |     |  |
|                                                                                                                             | ENG APPR. |      |      |               |     |  |
|                                                                                                                             | MFG APPR. |      |      | J CLIF        |     |  |
| COLD ROLLED STEEL                                                                                                           | Q.A.      |      |      |               |     |  |
|                                                                                                                             | COMMENTS: |      |      |               |     |  |
| FINISH                                                                                                                      |           |      |      |               |     |  |
| SEE NOTE 1                                                                                                                  |           |      |      |               | EV. |  |
| DRAWING IS NOT TO SCALE                                                                                                     | 1         |      |      | A 5318-18-2 - |     |  |
|                                                                                                                             |           |      |      | SHEET 1 OF    | - 1 |  |