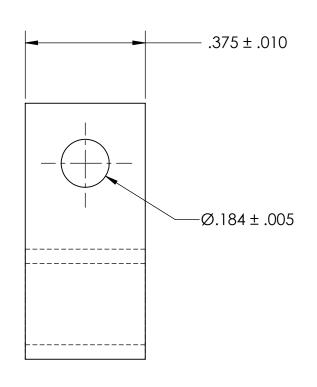

## REFERENCE SEASTROM WORKMANSHIP STD. 8.4.1.W2

## NOTES 1. NONE

PROPRIETARY AND CONFIDENTIAL

THE INFORMATION CONTAINED IN THIS DRAWING IS THE SOLE PROPERTY OF SEASTROM MANUFACTURING, ANY REPRODUCTION IN PART OR AS A WHOLE WITHOUT THE WRITTEN PERMISSION OF SEASTROM MANUFACTURING IS PROHIBITED.

| DIMENSIONS ARE IN INCHES TOLERANCES: FRACTIONAL±1/32 ANGULAR: MACH±1/2 Deg TWO PLACE DECIMAL ±.01 THREE PLACE DECIMAL ±.005  MATERIAL 300 SERIES STAINLESS | DRAWN     | NAME | DATE | SEASTROM MFG            |      |
|------------------------------------------------------------------------------------------------------------------------------------------------------------|-----------|------|------|-------------------------|------|
|                                                                                                                                                            | CHECKED   |      |      | J CLIP                  |      |
|                                                                                                                                                            | ENG APPR. |      |      |                         |      |
|                                                                                                                                                            | MFG APPR. |      |      |                         |      |
|                                                                                                                                                            | Q.A.      |      |      |                         |      |
|                                                                                                                                                            | COMMENTS: |      |      |                         |      |
| FINISH                                                                                                                                                     |           |      |      |                         |      |
| SEE NOTE 1                                                                                                                                                 |           |      |      |                         | REV. |
| DRAWING IS NOT TO SCALE                                                                                                                                    | 1         |      |      | <b>A</b>   5318-12-3  - | -    |
|                                                                                                                                                            |           |      |      | SHEET 1 OF              | F 1  |