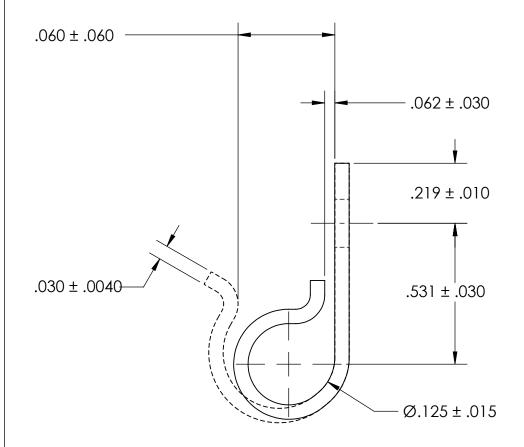

## REFERENCE SEASTROM WORKMANSHIP STD. 8.4.1.W2

## NOTES 1. NONE

PROPRIETARY AND CONFIDENTIAL

THE INFORMATION CONTAINED IN THIS DRAWING IS THE SOLE PROPERTY OF SEASTROM MANUFACTURING, ANY REPRODUCTION IN PART OR AS A WHOLE WITHOUT THE WRITTEN PERMISSION OF SEASTROM MANUFACTURING IS PROHIBITED.

| DIMENSIONS ARE IN INCHES TOLERANCES: FRACTIONAL±1/32 ANGULAR: MACH±1/2 Deg TWO PLACE DECIMAL ±.01 THREE PLACE DECIMAL ±.005  MATERIAL 300 SERIES STAINLESS | DRAWN     | NAME | DATE | SEASTROM MFG            |      |
|------------------------------------------------------------------------------------------------------------------------------------------------------------|-----------|------|------|-------------------------|------|
|                                                                                                                                                            | CHECKED   |      |      | J CLIP                  |      |
|                                                                                                                                                            | ENG APPR. |      |      |                         |      |
|                                                                                                                                                            | MFG APPR. |      |      |                         |      |
|                                                                                                                                                            | Q.A.      |      |      |                         |      |
|                                                                                                                                                            | COMMENTS: |      |      |                         |      |
| FINISH                                                                                                                                                     |           |      |      |                         |      |
| SEE NOTE 1                                                                                                                                                 |           |      |      |                         | REV. |
| DRAWING IS NOT TO SCALE                                                                                                                                    | 1         |      |      | <b>A</b>   5318-12-3  - | -    |
|                                                                                                                                                            |           |      |      | SHEET 1 OF              | F 1  |