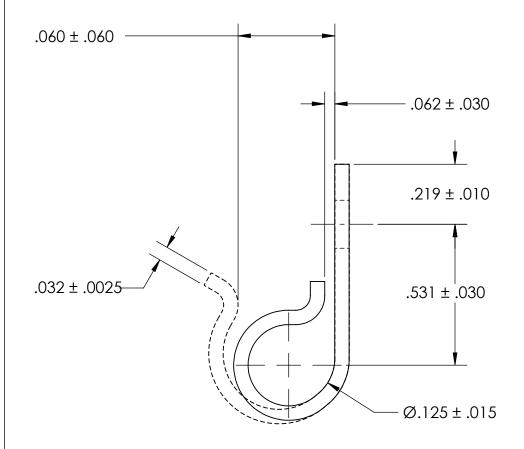

## REFERENCE SEASTROM WORKMANSHIP STD. 8.4.1.W2

## NOTES 1. NONE

PROPRIETARY AND CONFIDENTIAL
THE INFORMATION CONTAINED IN THIS

THE INFORMATION CONTAINED IN THIS DRAWING IS THE SOLE PROPERTY OF SEASTROM MANUFACTURING. ANY REPRODUCTION IN PART OR AS A WHOLE WITHOUT THE WRITTEN PERMISSION OF SEASTROM MANUFACTURING IS PROHIBITED.

| DIMENSIONS ARE IN INCHES TOLERANCES: FRACTIONAL±1/32 ANGULAR: MACH±1/2 Deg TWO PLACE DECIMAL ±.01 THREE PLACE DECIMAL ±.005 |           | NAME | DATE |                   |  |
|-----------------------------------------------------------------------------------------------------------------------------|-----------|------|------|-------------------|--|
|                                                                                                                             | DRAWN     |      |      | SEASTROM MFG      |  |
|                                                                                                                             | CHECKED   |      |      |                   |  |
|                                                                                                                             | ENG APPR. |      |      | J CLIP            |  |
|                                                                                                                             | MFG APPR. |      |      |                   |  |
| MATERIAL<br>ALUMINUM                                                                                                        | Q.A.      |      |      |                   |  |
|                                                                                                                             | COMMENTS: |      |      |                   |  |
| FINISH                                                                                                                      |           |      |      |                   |  |
| SEE NOTE 1                                                                                                                  |           |      |      | SIZE DWG. NO. REV |  |
| DRAWING IS NOT TO SCALE                                                                                                     |           |      |      | 1-1 0010 1Z 1     |  |
|                                                                                                                             |           |      |      | SHEET 1 OF 1      |  |