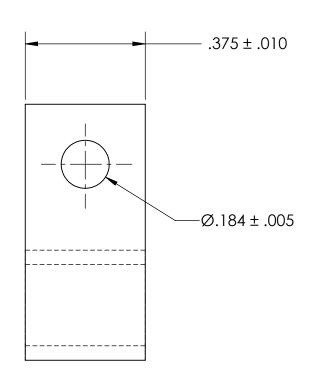

## REFERENCE SEASTROM WORKMANSHIP STD. 8.4.1.W2

## NOTES 1. NONE

PROPRIETARY AND CONFIDENTIAL
THE INFORMATION CONTAINED IN THIS

THE INFORMATION CONTAINED IN THIS DRAWING IS THE SOLE PROPERTY OF SEASTROM MANUFACTURING. ANY REPRODUCTION IN PART OR AS A WHOLE WITHOUT THE WRITTEN PERMISSION OF SEASTROM MANUFACTURING IS PROHIBITED.

| DIMENSIONS ARE IN INCHES TOLERANCES: FRACTIONAL±1/32 ANGULAR: MACH±1/2 Deg TWO PLACE DECIMAL ±.01 THREE PLACE DECIMAL ±.005 |           | NAME | DATE |                   |  |
|-----------------------------------------------------------------------------------------------------------------------------|-----------|------|------|-------------------|--|
|                                                                                                                             | DRAWN     |      |      | SEASTROM MFG      |  |
|                                                                                                                             | CHECKED   |      |      |                   |  |
|                                                                                                                             | ENG APPR. |      |      | J CLIP            |  |
|                                                                                                                             | MFG APPR. |      |      |                   |  |
| MATERIAL<br>ALUMINUM                                                                                                        | Q.A.      |      |      |                   |  |
|                                                                                                                             | COMMENTS: |      |      |                   |  |
| FINISH                                                                                                                      |           |      |      |                   |  |
| SEE NOTE 1                                                                                                                  |           |      |      | SIZE DWG. NO. REV |  |
| DRAWING IS NOT TO SCALE                                                                                                     |           |      |      | 1-1 0010 1Z 1     |  |
|                                                                                                                             |           |      |      | SHEET 1 OF 1      |  |