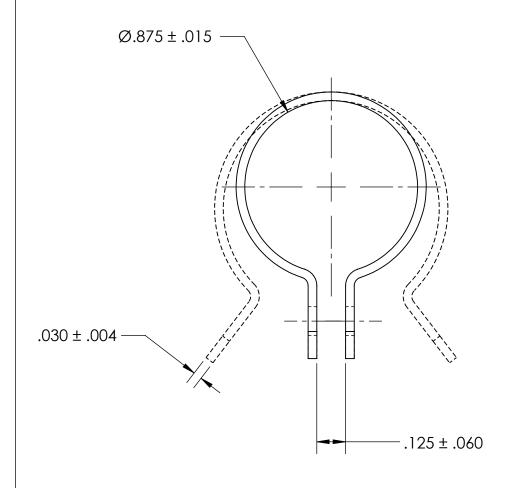

## REFERENCE SEASTROM WORKMANSHIP STD. 8.4.1.W2

NOTES 1. NONE

PROPRIETARY AND CONFIDENTIAL

THE INFORMATION CONTAINED IN THIS DRAWING IS THE SOLE PROPERTY OF SEASTROM MANUFACTURING. ANY REPRODUCTION IN PART OR AS A WHOLE WITHOUT THE WRITTEN PERMISSION OF SEASTROM MANUFACTURING IS PROHIBITED.

| DIMENSIONS ARE IN INCHES TOLERANCES: FRACTIONAL±1/32 ANGULAR: MACH±1/2 Deg TWO PLACE DECIMAL ±.01 THREE PLACE DECIMAL ±.005 |           | NAME | DATE | SEASTROM MFG |           |      |
|-----------------------------------------------------------------------------------------------------------------------------|-----------|------|------|--------------|-----------|------|
|                                                                                                                             | DRAWN     |      |      |              |           |      |
|                                                                                                                             | CHECKED   |      |      | TUDE CLANAD  |           |      |
|                                                                                                                             | ENG APPR. |      |      |              |           |      |
|                                                                                                                             | MFG APPR. |      |      | TUBE CLAMP   |           |      |
| 300 SERIES STAINLESS                                                                                                        | Q.A.      |      |      |              |           |      |
|                                                                                                                             | COMMENTS: |      |      | ĺ            |           |      |
| FINISH<br>SEE NOTE 1                                                                                                        |           |      |      | _            |           | REV. |
| DRAWING IS NOT TO SCALE                                                                                                     |           |      |      | Α            | 5315-87-3 | -    |
|                                                                                                                             |           |      |      |              | SHEET 1 C | )F 1 |