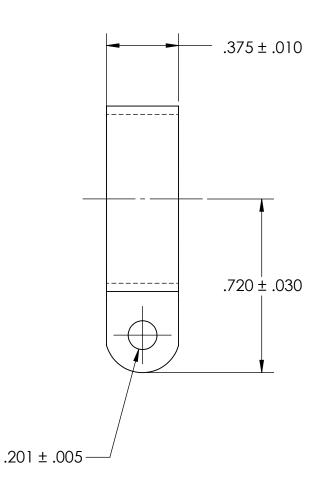

## REFERENCE SEASTROM WORKMANSHIP STD. 8.4.1.W2

NOTES 1. NONE

PROPRIETARY AND CONFIDENTIAL

THE INFORMATION CONTAINED IN THIS DRAWING IS THE SOLE PROPERTY OF SEASTROM MANUFACTURING. ANY REPRODUCTION IN PART OR AS A WHOLE WITHOUT THE WRITTEN PERMISSION OF SEASTROM MANUFACTURING IS PROHIBITED.

| DIMENSIONS ARE IN INCHES TOLERANCES: FRACTIONAL±1/32 ANGULAR: MACH±1/2 Deg TWO PLACE DECIMAL ±.01 THREE PLACE DECIMAL ±.005 |           | NAME | DATE | SEASTROM MFG |           |      |
|-----------------------------------------------------------------------------------------------------------------------------|-----------|------|------|--------------|-----------|------|
|                                                                                                                             | DRAWN     |      |      |              |           |      |
|                                                                                                                             | CHECKED   |      |      | TUDE CLANAD  |           |      |
|                                                                                                                             | ENG APPR. |      |      |              |           |      |
|                                                                                                                             | MFG APPR. |      |      | TUBE CLAMP   |           |      |
| 300 SERIES STAINLESS                                                                                                        | Q.A.      |      |      |              |           |      |
|                                                                                                                             | COMMENTS: |      |      | ĺ            |           |      |
| FINISH<br>SEE NOTE 1                                                                                                        |           |      |      | _            |           | REV. |
| DRAWING IS NOT TO SCALE                                                                                                     |           |      |      | Α            | 5315-87-3 | -    |
|                                                                                                                             |           |      |      |              | SHEET 1 C | )F 1 |