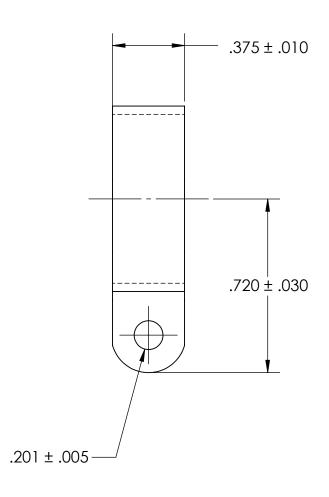

## REFERENCE SEASTROM WORKMANSHIP STD. 8.4.1.W2

- NOTES
  1. ZINC PLATE PER ASTM B633, SC1, TYPE III or V, Clear
- 2. DIMENSIONS APPLY PRIOR TO PLATING.

| PROPRIETARY AND CONFIDENTIAL          |
|---------------------------------------|
| THE INFORMATION CONTAINED IN THIS     |
| DRAWING IS THE SOLE PROPERTY OF       |
| SEASTROM MANUFACTURING. ANY           |
| REPRODUCTION IN PART OR AS A WHOLE    |
| WITHOUT THE WRITTEN PERMISSION OF     |
| SEASTROM MANUFACTURING IS PROHIBITED. |

| DIMENSIONS ARE IN INCHES TOLERANCES: FRACTIONAL±1/32 ANGULAR: MACH±1/2 Deg TWO PLACE DECIMAL ±.01 THREE PLACE DECIMAL ±.005  MATERIAL COLD ROLLED STEEL | DRAWN     | NAME | DATE | SEASTROM MFG |           |              |
|---------------------------------------------------------------------------------------------------------------------------------------------------------|-----------|------|------|--------------|-----------|--------------|
|                                                                                                                                                         | CHECKED   |      |      | TUBE CLAMP   |           |              |
|                                                                                                                                                         | ENG APPR. |      |      |              |           |              |
|                                                                                                                                                         | MFG APPR. |      |      | TUBE CLAIMF  |           |              |
|                                                                                                                                                         | Q.A.      |      |      | 1            |           |              |
|                                                                                                                                                         | COMMENTS: |      |      | 1            |           |              |
| SEE NOTE 1                                                                                                                                              |           |      |      |              | DWG. NO.  | REV.         |
| DRAWING IS NOT TO SCALE                                                                                                                                 |           |      |      | Α            | 5315-87-2 | <del>-</del> |