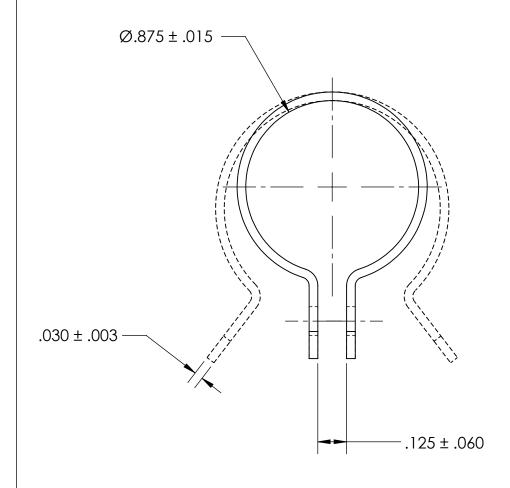

## REFERENCE SEASTROM WORKMANSHIP STD. 8.4.1.W2

- NOTES
  1. ZINC PLATE PER ASTM B633, SC1, TYPE III or V, Clear
- 2. DIMENSIONS APPLY PRIOR TO PLATING.

| PROPRIETARY AND CONFIDENTIAL          |
|---------------------------------------|
| THE INFORMATION CONTAINED IN THIS     |
| DRAWING IS THE SOLE PROPERTY OF       |
| SEASTROM MANUFACTURING. ANY           |
| REPRODUCTION IN PART OR AS A WHOLE    |
| WITHOUT THE WRITTEN PERMISSION OF     |
| SEASTROM MANUFACTURING IS PROHIBITED. |

| DIMENSIONS ARE IN INCHES TOLERANCES: FRACTIONAL±1/32 ANGULAR: MACH±1/2 Deg TWO PLACE DECIMAL ±.01 THREE PLACE DECIMAL ±.005  MATERIAL COLD ROLLED STEEL | DRAWN     | NAME | DATE | SEASTROM MFG |           |              |
|---------------------------------------------------------------------------------------------------------------------------------------------------------|-----------|------|------|--------------|-----------|--------------|
|                                                                                                                                                         | CHECKED   |      |      | TUBE CLAMP   |           |              |
|                                                                                                                                                         | ENG APPR. |      |      |              |           |              |
|                                                                                                                                                         | MFG APPR. |      |      | TUBE CLAIMF  |           |              |
|                                                                                                                                                         | Q.A.      |      |      | 1            |           |              |
|                                                                                                                                                         | COMMENTS: |      |      | 1            |           |              |
| SEE NOTE 1                                                                                                                                              |           |      |      |              | DWG. NO.  | REV.         |
| DRAWING IS NOT TO SCALE                                                                                                                                 |           |      |      | Α            | 5315-87-2 | <del>-</del> |