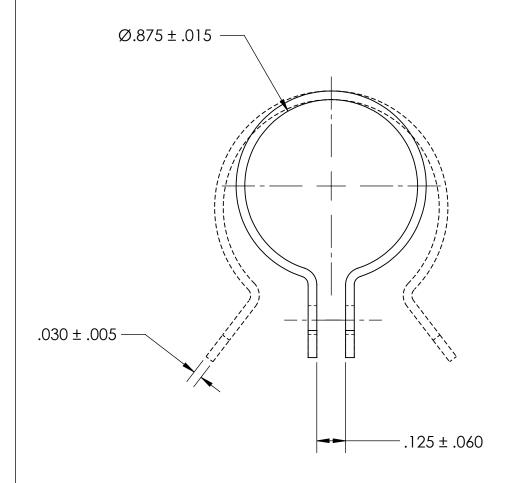

## REFERENCE SEASTROM WORKMANSHIP STD. 8.4.1.W2

NOTES 1. NONE

| DIMENSIONS ARE IN INCHES TOLERANCES: FRACTIONAL±1/32 ANGULAR: MACH±1/2 Deg TWO PLACE DECIMAL ±.01 THREE PLACE DECIMAL ±.005 |           | NAME | DATE | SEASTROM MFG       |  |
|-----------------------------------------------------------------------------------------------------------------------------|-----------|------|------|--------------------|--|
|                                                                                                                             | DRAWN     |      |      | 3LA3TKOW WILC      |  |
|                                                                                                                             | CHECKED   |      |      | TUBE CLAMP         |  |
|                                                                                                                             | ENG APPR. |      |      |                    |  |
|                                                                                                                             | MFG APPR. |      |      | TUDE CLAIMF        |  |
| MATERIAL                                                                                                                    | Q.A.      |      |      |                    |  |
| ALUMINUM                                                                                                                    | COMMENTS: |      |      |                    |  |
| FINISH                                                                                                                      |           |      |      |                    |  |
| SEE NOTE 1                                                                                                                  |           |      |      | SIZE DWG. NO.      |  |
| DRAWING IC NOT TO COALE                                                                                                     |           |      |      | <b>A</b> 5315-87-1 |  |
| DRAWING IS NOT TO SCALE                                                                                                     |           |      |      | SHEET 1 OF 1       |  |