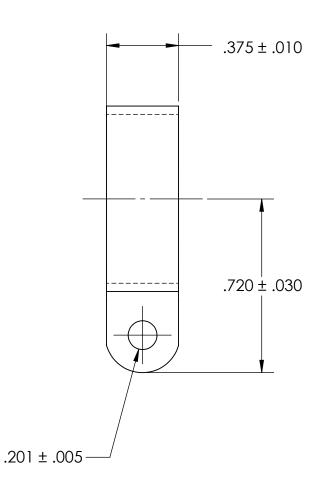

## REFERENCE SEASTROM WORKMANSHIP STD. 8.4.1.W2

NOTES 1. NONE

| DIMENSIONS ARE IN INCHES TOLERANCES: FRACTIONAL±1/32 ANGULAR: MACH±1/2 Deg TWO PLACE DECIMAL ±.01 THREE PLACE DECIMAL ±.005 |           | NAME | DATE | SEASTROM MFG       |  |
|-----------------------------------------------------------------------------------------------------------------------------|-----------|------|------|--------------------|--|
|                                                                                                                             | DRAWN     |      |      | 3LA3TKOW WILC      |  |
|                                                                                                                             | CHECKED   |      |      | TUBE CLAMP         |  |
|                                                                                                                             | ENG APPR. |      |      |                    |  |
|                                                                                                                             | MFG APPR. |      |      | TUDE CLAIMF        |  |
| MATERIAL                                                                                                                    | Q.A.      |      |      |                    |  |
| ALUMINUM                                                                                                                    | COMMENTS: |      |      |                    |  |
| FINISH                                                                                                                      |           |      |      |                    |  |
| SEE NOTE 1                                                                                                                  |           |      |      | SIZE DWG. NO.      |  |
| DRAWING IC NOT TO COALE                                                                                                     |           |      |      | <b>A</b> 5315-87-1 |  |
| DRAWING IS NOT TO SCALE                                                                                                     |           |      |      | SHEET 1 OF 1       |  |