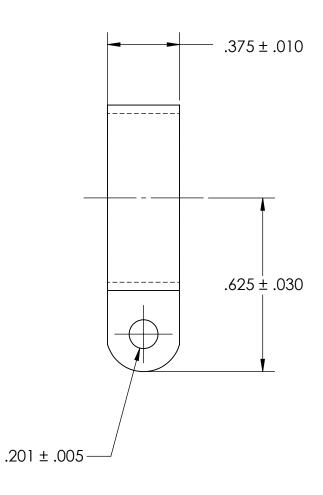

## REFERENCE SEASTROM WORKMANSHIP STD. 8.4.1.W2

## **NOTES**

- 1. PASSIVATE PER AMS2700 METHOD 1 TYPE 2 CLASS 1
- 2. DIMENSIONS APPLY PRIOR TO PLATING.

| PROPRIETARY AND CONFIDENTIAL       |
|------------------------------------|
| THE INFORMATION CONTAINED IN THIS  |
| DRAWING IS THE SOLE PROPERTY OF    |
| SEASTROM MANUFACTURING. ANY        |
| REPRODUCTION IN PART OR AS A WHOLE |
| WITHOUT THE WRITTEN PERMISSION OF  |
| SEASTROM MANUFACTURING IS          |
| PROHIBITED.                        |

| _ |                                                                                                   |           |      |      |                      |    |
|---|---------------------------------------------------------------------------------------------------|-----------|------|------|----------------------|----|
|   | DIMENSIONS ARE IN INCHES TOLERANCES: FRACTIONAL±1/32 ANGULAR: MACH±1/2 Deg TWO PLACE DECIMAL ±.01 | DRAWN     | NAME | DATE | SEASTROM MFG         |    |
|   |                                                                                                   | CHECKED   |      |      | TUBE CLAMP           | _  |
|   |                                                                                                   | ENG APPR. |      |      |                      |    |
|   | THREE PLACE DECIMAL ±.005                                                                         | MFG APPR. |      |      |                      |    |
| E | 300 SERIES STAINLESS                                                                              | Q.A.      |      |      |                      |    |
|   |                                                                                                   | COMMENTS: |      |      |                      |    |
|   | FINISH<br>SEE NOTE 1                                                                              |           |      |      | SIZE DWG. NO.        | V. |
|   | DRAWING IS NOT TO SCALE                                                                           |           |      |      | <b>A</b> 5315-75-3-P | _  |