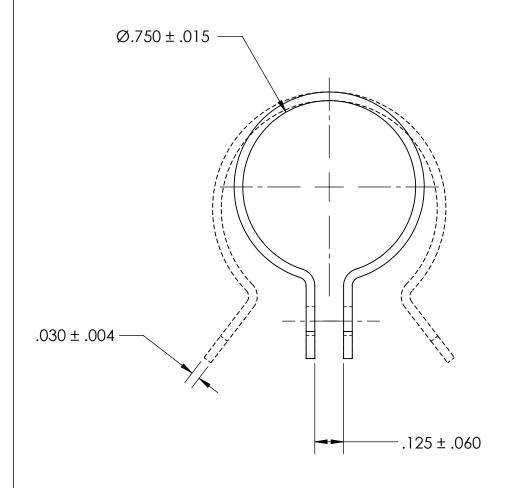

## REFERENCE SEASTROM WORKMANSHIP STD. 8.4.1.W2

## **NOTES**

- 1. PASSIVATE PER AMS2700 METHOD 1 TYPE 2 CLASS 1
- 2. DIMENSIONS APPLY PRIOR TO PLATING.

| PROPRIETARY AND CONFIDENTIAL       |
|------------------------------------|
| THE INFORMATION CONTAINED IN THIS  |
| DRAWING IS THE SOLE PROPERTY OF    |
| SEASTROM MANUFACTURING. ANY        |
| REPRODUCTION IN PART OR AS A WHOLE |
| WITHOUT THE WRITTEN PERMISSION OF  |
| SEASTROM MANUFACTURING IS          |
| PROHIBITED.                        |

| _ |                                                                                                   |           |      |      |                      |    |
|---|---------------------------------------------------------------------------------------------------|-----------|------|------|----------------------|----|
|   | DIMENSIONS ARE IN INCHES TOLERANCES: FRACTIONAL±1/32 ANGULAR: MACH±1/2 Deg TWO PLACE DECIMAL ±.01 | DRAWN     | NAME | DATE | SEASTROM MFG         |    |
|   |                                                                                                   | CHECKED   |      |      | TUBE CLAMP           | _  |
|   |                                                                                                   | ENG APPR. |      |      |                      |    |
|   | THREE PLACE DECIMAL ±.005                                                                         | MFG APPR. |      |      |                      |    |
| E | 300 SERIES STAINLESS                                                                              | Q.A.      |      |      |                      |    |
|   |                                                                                                   | COMMENTS: |      |      |                      |    |
|   | FINISH<br>SEE NOTE 1                                                                              |           |      |      | SIZE DWG. NO.        | V. |
|   | DRAWING IS NOT TO SCALE                                                                           |           |      |      | <b>A</b> 5315-75-3-P | _  |