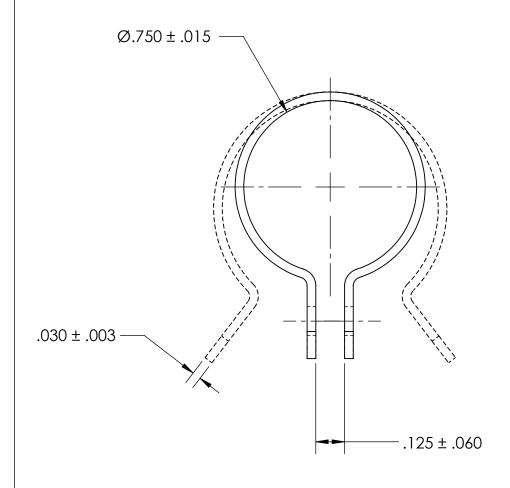

## REFERENCE SEASTROM WORKMANSHIP STD. 8.4.1.W2

- NOTES
  1. ZINC PLATE PER ASTM B633, SC1, TYPE III or V, Clear
- 2. DIMENSIONS APPLY PRIOR TO PLATING.

| PROPRIETARY AND CONFIDENTIAL       |
|------------------------------------|
| THE INFORMATION CONTAINED IN THIS  |
| DRAWING IS THE SOLE PROPERTY OF    |
| SEASTROM MANUFACTURING. ANY        |
| REPRODUCTION IN PART OR AS A WHOLE |
| WITHOUT THE WRITTEN PERMISSION OF  |
| SEASTROM MANUFACTURING IS          |
| PROHIBITED.                        |

| DIMENSIONS ARE IN INCHES TOLERANCES: FRACTIONAL±1/32 ANGULAR: MACH±1/2 Deg TWO PLACE DECIMAL ±.01 THREE PLACE DECIMAL ±.005  MATERIAL COLD ROLLED STEEL | DRAWN     | NAME | DATE | SEASTROM MFG   |      |
|---------------------------------------------------------------------------------------------------------------------------------------------------------|-----------|------|------|----------------|------|
|                                                                                                                                                         | CHECKED   |      |      |                |      |
|                                                                                                                                                         | ENG APPR. |      |      | TUBE CLAMP     |      |
|                                                                                                                                                         | MFG APPR. |      |      | TUBE CLAMIF    |      |
|                                                                                                                                                         | Q.A.      |      |      |                |      |
|                                                                                                                                                         | COMMENTS  | :    |      |                |      |
| SEE NOTE 1                                                                                                                                              |           |      |      |                | REV. |
| DRAWING IS NOT TO SCALE                                                                                                                                 |           |      |      | A 5315-75-2  - | - 1  |