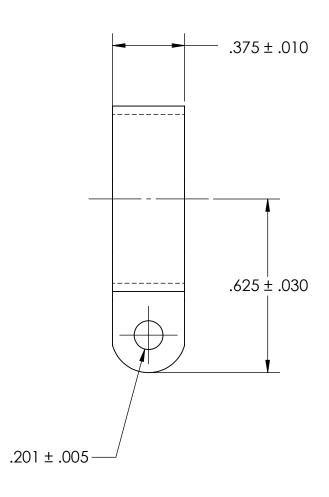

## REFERENCE SEASTROM WORKMANSHIP STD. 8.4.1.W2

- NOTES
  1. ZINC PLATE PER ASTM B633, SC1, TYPE III or V, Clear
- 2. DIMENSIONS APPLY PRIOR TO PLATING.

| PROPRIETARY AND CONFIDENTIAL       |
|------------------------------------|
| THE INFORMATION CONTAINED IN THIS  |
| DRAWING IS THE SOLE PROPERTY OF    |
| SEASTROM MANUFACTURING. ANY        |
| REPRODUCTION IN PART OR AS A WHOLE |
| WITHOUT THE WRITTEN PERMISSION OF  |
| SEASTROM MANUFACTURING IS          |
| PROHIBITED.                        |

| DIMENSIONS ARE IN INCHES TOLERANCES: FRACTIONAL±1/32 ANGULAR: MACH±1/2 Deg TWO PLACE DECIMAL ±.01 THREE PLACE DECIMAL ±.005  MATERIAL COLD ROLLED STEEL | DRAWN     | NAME | DATE | SEASTROM MFG   |      |
|---------------------------------------------------------------------------------------------------------------------------------------------------------|-----------|------|------|----------------|------|
|                                                                                                                                                         | CHECKED   |      |      |                |      |
|                                                                                                                                                         | ENG APPR. |      |      | TUBE CLAMP     |      |
|                                                                                                                                                         | MFG APPR. |      |      | TUBE CLAMIF    |      |
|                                                                                                                                                         | Q.A.      |      |      |                |      |
|                                                                                                                                                         | COMMENTS  | :    |      |                |      |
| SEE NOTE 1                                                                                                                                              |           |      |      |                | REV. |
| DRAWING IS NOT TO SCALE                                                                                                                                 |           |      |      | A 5315-75-2  - | - 1  |