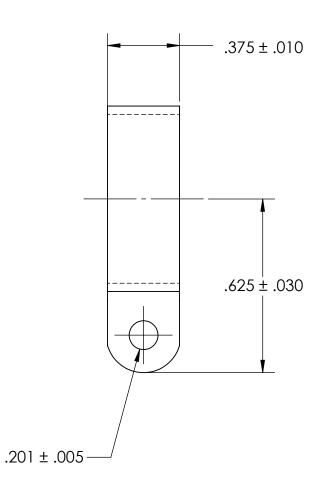

## **NOTES**

- 1. ANODIZE PER MIL-PRF-8625 TYPE II CLASS 2 CLEAR
- 2. DIMENSIONS APPLY PRIOR TO PLATING.

| PROPRIETARY AND CONFIDENTIAL       |
|------------------------------------|
| THE INFORMATION CONTAINED IN THIS  |
| DRAWING IS THE SOLE PROPERTY OF    |
| SEASTROM MANUFACTURING. ANY        |
| REPRODUCTION IN PART OR AS A WHOLE |
| WITHOUT THE WRITTEN PERMISSION OF  |
| SEASTROM MANUFACTURING IS          |
| PROHIBITED.                        |

|   | DIMENSIONS ARE IN INCHES TOLERANCES: FRACTIONAL±1/32 ANGULAR: MACH±1/2 Deg TWO PLACE DECIMAL ±.01 | DRAWN     | NAME | DATE | SEASTROM MFG     |
|---|---------------------------------------------------------------------------------------------------|-----------|------|------|------------------|
|   |                                                                                                   | CHECKED   |      |      | TUBE CLAMP       |
|   |                                                                                                   | ENG APPR. |      |      |                  |
|   | THREE PLACE DECIMAL ±.005                                                                         | MFG APPR. |      |      |                  |
|   | MATERIAL<br>ALUMINUM                                                                              | Q.A.      |      |      |                  |
|   |                                                                                                   | COMMENTS: |      |      |                  |
| E | SEE NOTE 1                                                                                        |           |      |      | SIZE DWG. NO.    |
|   | DRAWING IS NOT TO SCALE                                                                           |           |      |      | A 5315-75-1-A2 - |
|   |                                                                                                   |           |      |      | I SHEET 1 OF 1   |