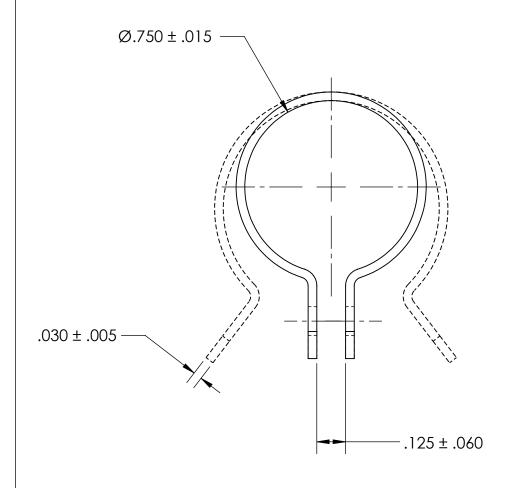

## **NOTES**

- 1. ANODIZE PER MIL-PRF-8625 TYPE II CLASS 2 CLEAR
- 2. DIMENSIONS APPLY PRIOR TO PLATING.

| PROPRIETARY AND CONFIDENTIAL       |
|------------------------------------|
| THE INFORMATION CONTAINED IN THIS  |
| DRAWING IS THE SOLE PROPERTY OF    |
| SEASTROM MANUFACTURING. ANY        |
| REPRODUCTION IN PART OR AS A WHOLE |
| WITHOUT THE WRITTEN PERMISSION OF  |
| SEASTROM MANUFACTURING IS          |
| PROHIBITED.                        |

|   | DIMENSIONS ARE IN INCHES TOLERANCES: FRACTIONAL±1/32 ANGULAR: MACH±1/2 Deg TWO PLACE DECIMAL ±.01 | DRAWN     | NAME | DATE | SEASTROM MFG     |
|---|---------------------------------------------------------------------------------------------------|-----------|------|------|------------------|
|   |                                                                                                   | CHECKED   |      |      | TUBE CLAMP       |
|   |                                                                                                   | ENG APPR. |      |      |                  |
|   | THREE PLACE DECIMAL ±.005                                                                         | MFG APPR. |      |      |                  |
|   | MATERIAL<br>ALUMINUM                                                                              | Q.A.      |      |      |                  |
|   |                                                                                                   | COMMENTS: |      |      |                  |
| E | SEE NOTE 1                                                                                        |           |      |      | SIZE DWG. NO.    |
|   | DRAWING IS NOT TO SCALE                                                                           |           |      |      | A 5315-75-1-A2 - |
|   |                                                                                                   |           |      |      | I SHEET 1 OF 1   |