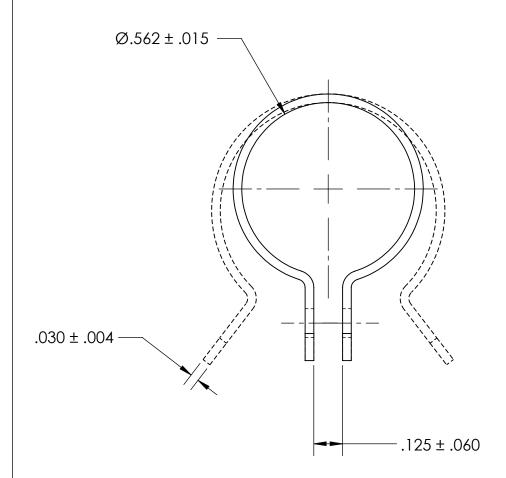

notes 1. none

|                                                                         | TO LEIO ITOLO.                           |           | NAME | DATE |               |
|-------------------------------------------------------------------------|------------------------------------------|-----------|------|------|---------------|
|                                                                         |                                          | DRAWN     |      |      | SEASTROM MFG  |
|                                                                         | FRACTIONAL±1/32<br>ANGULAR: MACH±1/2 Deg | CHECKED   |      |      | TUBE CLAMP    |
|                                                                         | TWO PLACE DECIMAL ±.01                   | ENG APPR. |      |      |               |
| PROPRIETARY AND CONFIDENTIAL                                            |                                          | MFG APPR. |      |      |               |
| THE INFORMATION CONTAINED IN THIS<br>DRAWING IS THE SOLE PROPERTY OF    | MATERIAL                                 | Q.A.      |      |      | 1             |
| SEASTROM MANUFACTURING. ANY                                             | 300 SERIES STAINLESS                     | COMMENTS: |      | •    | 1             |
| REPRODUCTION IN PART OR AS A WHOLE<br>WITHOUT THE WRITTEN PERMISSION OF | finish<br>SEE NOTE 1                     |           |      |      |               |
| SEASTROM MANUFACTURING IS<br>PROHIBITED.                                | DRAWING IS NOT TO SCALE                  | ]         |      |      | A 5315-56-3 - |