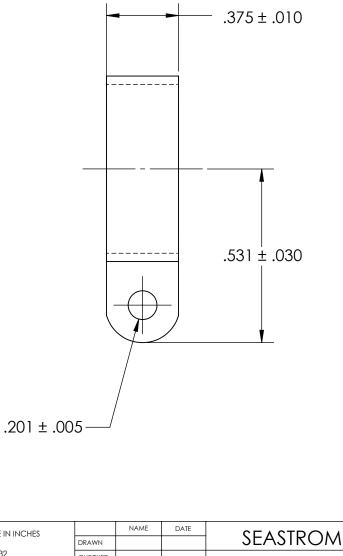

notes 1. none

|                                                                         | TO LEIO ITOLO.                           |           | NAME | DATE |               |
|-------------------------------------------------------------------------|------------------------------------------|-----------|------|------|---------------|
|                                                                         |                                          | DRAWN     |      |      | SEASTROM MFG  |
|                                                                         | FRACTIONAL±1/32<br>ANGULAR: MACH±1/2 Deg | CHECKED   |      |      | TUBE CLAMP    |
|                                                                         | TWO PLACE DECIMAL ±.01                   | ENG APPR. |      |      |               |
| PROPRIETARY AND CONFIDENTIAL                                            |                                          | MFG APPR. |      |      |               |
| THE INFORMATION CONTAINED IN THIS<br>DRAWING IS THE SOLE PROPERTY OF    | MATERIAL                                 | Q.A.      |      |      | 1             |
| SEASTROM MANUFACTURING. ANY                                             | 300 SERIES STAINLESS                     | COMMENTS: |      | •    | 1             |
| REPRODUCTION IN PART OR AS A WHOLE<br>WITHOUT THE WRITTEN PERMISSION OF | finish<br>SEE NOTE 1                     |           |      |      |               |
| SEASTROM MANUFACTURING IS<br>PROHIBITED.                                | DRAWING IS NOT TO SCALE                  | ]         |      |      | A 5315-56-3 - |