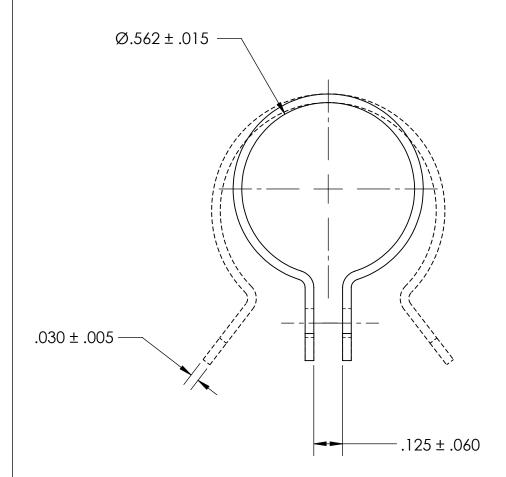

NOTES 1. NONE

|                                                                                                                                                                                                                                                            | DIMENSIONS ARE IN INCHES<br>TOLERANCES:<br>FRACTIONAL ± 1/32 |                  | NAME | DATE | SEASTROM MFG                  |
|------------------------------------------------------------------------------------------------------------------------------------------------------------------------------------------------------------------------------------------------------------|--------------------------------------------------------------|------------------|------|------|-------------------------------|
|                                                                                                                                                                                                                                                            |                                                              | DRAWN<br>CHECKED |      |      | TUBE CLAMP                    |
|                                                                                                                                                                                                                                                            | ANGULAR: MACH ± 1/2 Deg<br>TWO PLACE DECIMAL ±.01            | ENG APPR.        |      |      |                               |
| PROPRIETARY AND CONFIDENTIAL<br>THE INFORMATION CONTAINED IN THIS<br>DRAWING IS THE SOLE PROPERTY OF<br>SEASTROM MANUFACTURING. ANY<br>REPRODUCTION IN PART OR AS A WHOLE<br>WITHOUT THE WRITTEN PERMISSION OF<br>SEASTROM MANUFACTURING IS<br>PROHIBITED. | THREE PLACE DECIMAL ±.005                                    | MFG APPR.        |      |      |                               |
|                                                                                                                                                                                                                                                            | ALUMINUM                                                     | Q.A.             |      |      | 1                             |
|                                                                                                                                                                                                                                                            |                                                              | COMMENTS:        |      |      | 1                             |
|                                                                                                                                                                                                                                                            | finish<br>SEE NOTE 1                                         |                  |      |      |                               |
|                                                                                                                                                                                                                                                            | DRAWING IS NOT TO SCALE                                      |                  |      |      | A 5315-56-1 -<br>SHEET 1 OF 1 |