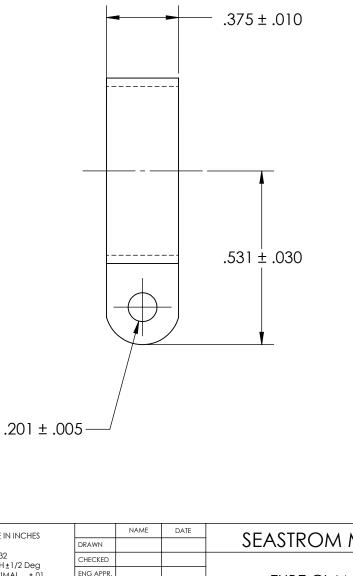

NOTES 1. NONE

|                                                                                                                                                                                                                                                            | DIMENSIONS ARE IN INCHES<br>TOLERANCES:<br>FRACTIONAL ± 1/32 |                  | NAME | DATE | SEASTROM MFG                  |
|------------------------------------------------------------------------------------------------------------------------------------------------------------------------------------------------------------------------------------------------------------|--------------------------------------------------------------|------------------|------|------|-------------------------------|
|                                                                                                                                                                                                                                                            |                                                              | DRAWN<br>CHECKED |      |      | TUBE CLAMP                    |
|                                                                                                                                                                                                                                                            | ANGULAR: MACH ± 1/2 Deg<br>TWO PLACE DECIMAL ±.01            | ENG APPR.        |      |      |                               |
| PROPRIETARY AND CONFIDENTIAL<br>THE INFORMATION CONTAINED IN THIS<br>DRAWING IS THE SOLE PROPERTY OF<br>SEASTROM MANUFACTURING. ANY<br>REPRODUCTION IN PART OR AS A WHOLE<br>WITHOUT THE WRITTEN PERMISSION OF<br>SEASTROM MANUFACTURING IS<br>PROHIBITED. | THREE PLACE DECIMAL ±.005                                    | MFG APPR.        |      |      |                               |
|                                                                                                                                                                                                                                                            | ALUMINUM                                                     | Q.A.             |      |      | 1                             |
|                                                                                                                                                                                                                                                            |                                                              | COMMENTS:        |      |      | 1                             |
|                                                                                                                                                                                                                                                            | finish<br>SEE NOTE 1                                         |                  |      |      |                               |
|                                                                                                                                                                                                                                                            | DRAWING IS NOT TO SCALE                                      |                  |      |      | A 5315-56-1 -<br>SHEET 1 OF 1 |