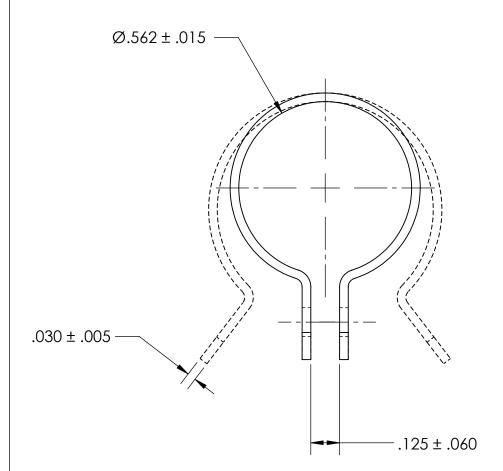

## NOTES

1. ANODIZE PER MIL-PRF-8625 TYPE II CLASS 2 CLEAR

| 2. DIMENSIONS APPLY PRIOR TO PLATING.                                                                                                     |                                                                                                                                     | DIMENSIONS ARE IN INCHES<br>TOLERANCES:<br>FRACTIONAL±1/32<br>ANGULAR: MACH±1/2 Deg<br>TWO PLACE DECIMAL ±.01 | DRAWN     | NAME | DATE | SEASTROM MFG                             |
|-------------------------------------------------------------------------------------------------------------------------------------------|-------------------------------------------------------------------------------------------------------------------------------------|---------------------------------------------------------------------------------------------------------------|-----------|------|------|------------------------------------------|
|                                                                                                                                           |                                                                                                                                     |                                                                                                               | CHECKED   |      |      | TUBE CLAMP                               |
|                                                                                                                                           |                                                                                                                                     |                                                                                                               | ENG APPR. |      |      |                                          |
| THE INFORMATION CONTAINS<br>DRAWING IS THE SOLE PROPE<br>SEASTROM MANUFACTURING<br>REPRODUCTION IN PART OR.<br>WITHOUT THE WRITTEN PERMIS | PROPRIETARY AND CONFIDENTIAL                                                                                                        | THREE PLACE DECIMAL ±.005                                                                                     | MFG APPR. |      |      |                                          |
|                                                                                                                                           | THE INFORMATION CONTAINED IN THIS                                                                                                   | ALUMINUM                                                                                                      | Q.A.      |      |      |                                          |
|                                                                                                                                           | SEASTROM MANUFACTURING. ANY<br>REPRODUCTION IN PART OR AS A WHOLE<br>WITHOUT THE WRITTEN PERMISSION OF<br>SEASTROM MANUFACTURING IS |                                                                                                               | COMMENTS: |      |      |                                          |
|                                                                                                                                           |                                                                                                                                     | SEE NOTE 1                                                                                                    |           |      |      | SIZE DWG. NO.<br><b>A</b> 5315-56-1-A2 - |
|                                                                                                                                           |                                                                                                                                     | DRAWING IS NOT TO SCALE                                                                                       |           |      |      | SHEET 1 OF 1                             |