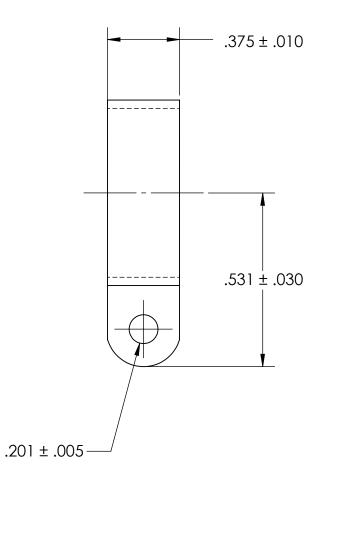

## NOTES

1. ANODIZE PER MIL-PRF-8625 TYPE II CLASS 2 CLEAR

| 2. DIMENSIONS APPLY PRIOR TO PLATING.                                                                                                     |                                                                                                                                     | DIMENSIONS ARE IN INCHES<br>TOLERANCES:<br>FRACTIONAL±1/32<br>ANGULAR: MACH±1/2 Deg<br>TWO PLACE DECIMAL ±.01 | DRAWN     | NAME | DATE | SEASTROM MFG                             |
|-------------------------------------------------------------------------------------------------------------------------------------------|-------------------------------------------------------------------------------------------------------------------------------------|---------------------------------------------------------------------------------------------------------------|-----------|------|------|------------------------------------------|
|                                                                                                                                           |                                                                                                                                     |                                                                                                               | CHECKED   |      |      | TUBE CLAMP                               |
|                                                                                                                                           |                                                                                                                                     |                                                                                                               | ENG APPR. |      |      |                                          |
| THE INFORMATION CONTAINS<br>DRAWING IS THE SOLE PROPE<br>SEASTROM MANUFACTURING<br>REPRODUCTION IN PART OR.<br>WITHOUT THE WRITTEN PERMIS | PROPRIETARY AND CONFIDENTIAL                                                                                                        | THREE PLACE DECIMAL ±.005                                                                                     | MFG APPR. |      |      |                                          |
|                                                                                                                                           | THE INFORMATION CONTAINED IN THIS                                                                                                   | ALUMINUM                                                                                                      | Q.A.      |      |      |                                          |
|                                                                                                                                           | SEASTROM MANUFACTURING. ANY<br>REPRODUCTION IN PART OR AS A WHOLE<br>WITHOUT THE WRITTEN PERMISSION OF<br>SEASTROM MANUFACTURING IS |                                                                                                               | COMMENTS: |      |      |                                          |
|                                                                                                                                           |                                                                                                                                     | SEE NOTE 1                                                                                                    |           |      |      | SIZE DWG. NO.<br><b>A</b> 5315-56-1-A2 - |
|                                                                                                                                           |                                                                                                                                     | DRAWING IS NOT TO SCALE                                                                                       |           |      |      | SHEET 1 OF 1                             |