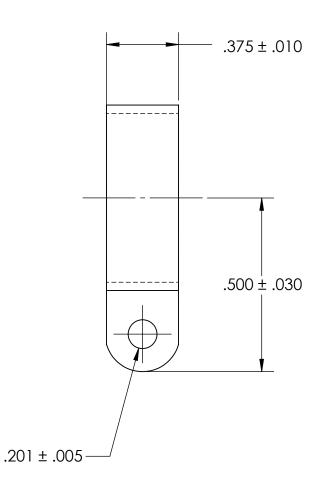

## REFERENCE SEASTROM WORKMANSHIP STD. 8.4.1.W2

- NOTES
  1. ZINC PLATE PER ASTM B633, SC1, TYPE III or V, Clear
- 2. DIMENSIONS APPLY PRIOR TO PLATING.

| PROPRIETARY AND CONFIDENTIAL          |
|---------------------------------------|
| THE INFORMATION CONTAINED IN THIS     |
| DRAWING IS THE SOLE PROPERTY OF       |
| SEASTROM MANUFACTURING. ANY           |
| REPRODUCTION IN PART OR AS A WHOLE    |
| WITHOUT THE WRITTEN PERMISSION OF     |
| SEASTROM MANUFACTURING IS PROHIBITED. |

| DIMENSIONS ARE IN INCHES TOLERANCES: FRACTIONAL±1/32 ANGULAR: MACH±1/2 Deg TWO PLACE DECIMAL ±.01 THREE PLACE DECIMAL ±.005 | DRAWN     | NAME | DATE | SEASTROM MFG  |
|-----------------------------------------------------------------------------------------------------------------------------|-----------|------|------|---------------|
|                                                                                                                             | CHECKED   |      |      | TUBE CLAMP    |
|                                                                                                                             | ENG APPR. |      |      |               |
|                                                                                                                             | MFG APPR. |      |      |               |
| MATERIAL COLD ROLLED STEEL                                                                                                  | Q.A.      |      |      |               |
|                                                                                                                             | COMMENTS: |      |      |               |
| SEE NOTE 1                                                                                                                  |           |      |      | SIZE DWG. NO. |
| DRAWING IS NOT TO SCALE                                                                                                     |           |      |      | A 5315-50-2 - |