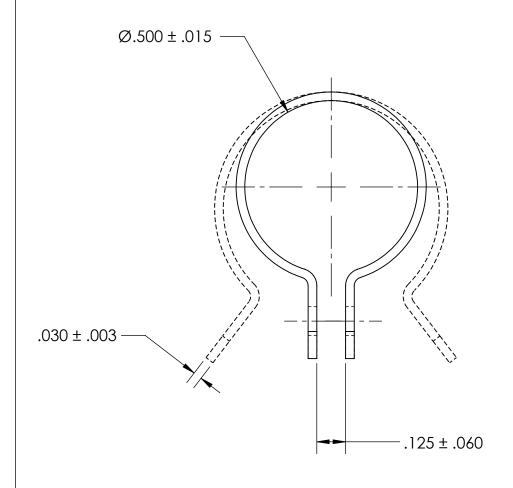

## REFERENCE SEASTROM WORKMANSHIP STD. 8.4.1.W2

- NOTES
  1. ZINC PLATE PER ASTM B633, SC1, TYPE III or V, Clear
- 2. DIMENSIONS APPLY PRIOR TO PLATING.

| PROPRIETARY AND CONFIDENTIAL          |
|---------------------------------------|
| THE INFORMATION CONTAINED IN THIS     |
| DRAWING IS THE SOLE PROPERTY OF       |
| SEASTROM MANUFACTURING. ANY           |
| REPRODUCTION IN PART OR AS A WHOLE    |
| WITHOUT THE WRITTEN PERMISSION OF     |
| SEASTROM MANUFACTURING IS PROHIBITED. |

| DIMENSIONS ARE IN INCHES TOLERANCES: FRACTIONAL±1/32 ANGULAR: MACH±1/2 Deg TWO PLACE DECIMAL ±.01 THREE PLACE DECIMAL ±.005 | DRAWN     | NAME | DATE | SEASTROM MFG  |
|-----------------------------------------------------------------------------------------------------------------------------|-----------|------|------|---------------|
|                                                                                                                             | CHECKED   |      |      | TUBE CLAMP    |
|                                                                                                                             | ENG APPR. |      |      |               |
|                                                                                                                             | MFG APPR. |      |      |               |
| MATERIAL COLD ROLLED STEEL                                                                                                  | Q.A.      |      |      |               |
|                                                                                                                             | COMMENTS: |      |      |               |
| SEE NOTE 1                                                                                                                  |           |      |      | SIZE DWG. NO. |
| DRAWING IS NOT TO SCALE                                                                                                     |           |      |      | A 5315-50-2 - |