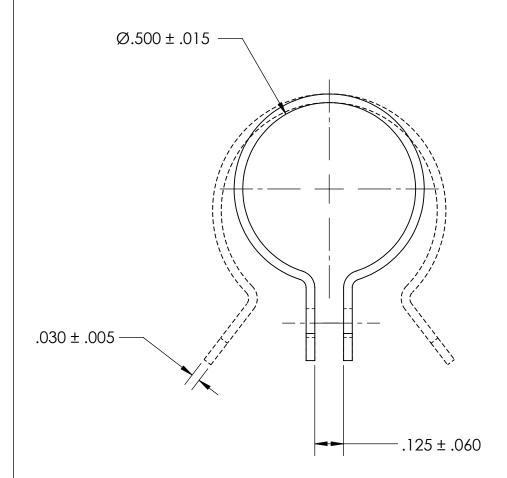

NOTES 1. NONE

|                                                                                                                                                                                | DIMENSIONS ARE IN INCHES                                           |           | NAME | DATE | SEASTROM MFG         |
|--------------------------------------------------------------------------------------------------------------------------------------------------------------------------------|--------------------------------------------------------------------|-----------|------|------|----------------------|
|                                                                                                                                                                                | TOLERANCES:                                                        | DRAWN     |      |      |                      |
|                                                                                                                                                                                | FRACTIONAL±1/32<br>ANGULAR: MACH±1/2 Deg<br>TWO PLACE DECIMAL ±.01 | CHECKED   |      |      |                      |
|                                                                                                                                                                                |                                                                    | ENG APPR. |      |      | TUBE CLAMP           |
| PROPRIETARY AND CONFIDENTIAL                                                                                                                                                   | THREE PLACE DECIMAL ±.005                                          | MFG APPR. |      |      | 1 IUDE CLAMF         |
| THE INFORMATION CONTAINED IN THIS<br>DRAWING IS THE SOLE PROPERTY OF<br>SEASTROM MANUFACTURING. ANY<br>REPRODUCTION IN PART OR AS A WHOLE<br>WITHOUT THE WRITTED PERMISSION OF | ALUMINUM                                                           | Q.A.      |      |      |                      |
|                                                                                                                                                                                |                                                                    | COMMENTS: |      |      |                      |
|                                                                                                                                                                                | FINISH                                                             |           |      |      |                      |
|                                                                                                                                                                                | SEE NOTE 1                                                         |           |      |      | SIZE DWG. NO.        |
| SEASTROM MANUFACTURING IS                                                                                                                                                      | DRAWING IS NOT TO SCALE                                            |           |      |      | <b>A</b> 5315-50-1 - |
| PROHIBITED.                                                                                                                                                                    |                                                                    |           |      |      | SHEET 1 OF 1         |