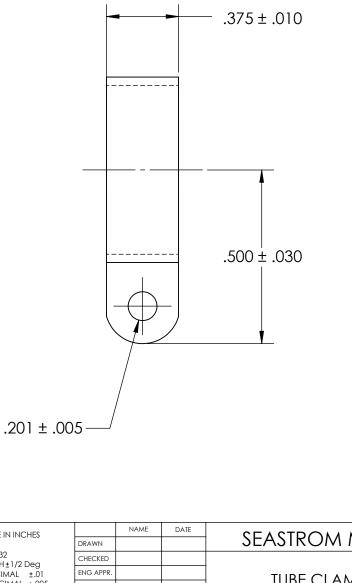

NOTES 1. NONE

|                                                                                                                                                                                | DIMENSIONS ARE IN INCHES                                           |           | NAME | DATE | SEASTROM MFG         |
|--------------------------------------------------------------------------------------------------------------------------------------------------------------------------------|--------------------------------------------------------------------|-----------|------|------|----------------------|
|                                                                                                                                                                                | TOLERANCES:                                                        | DRAWN     |      |      |                      |
|                                                                                                                                                                                | FRACTIONAL±1/32<br>ANGULAR: MACH±1/2 Deg<br>TWO PLACE DECIMAL ±.01 | CHECKED   |      |      |                      |
|                                                                                                                                                                                |                                                                    | ENG APPR. |      |      | TUBE CLAMP           |
| PROPRIETARY AND CONFIDENTIAL                                                                                                                                                   | THREE PLACE DECIMAL ±.005                                          | MFG APPR. |      |      | 1 IUDE CLAMF         |
| THE INFORMATION CONTAINED IN THIS<br>DRAWING IS THE SOLE PROPERTY OF<br>SEASTROM MANUFACTURING. ANY<br>REPRODUCTION IN PART OR AS A WHOLE<br>WITHOUT THE WRITTED PERMISSION OF | ALUMINUM                                                           | Q.A.      |      |      |                      |
|                                                                                                                                                                                |                                                                    | COMMENTS: |      |      |                      |
|                                                                                                                                                                                | FINISH                                                             |           |      |      |                      |
|                                                                                                                                                                                | SEE NOTE 1                                                         |           |      |      | SIZE DWG. NO.        |
| SEASTROM MANUFACTURING IS                                                                                                                                                      | DRAWING IS NOT TO SCALE                                            |           |      |      | <b>A</b> 5315-50-1 - |
| PROHIBITED.                                                                                                                                                                    |                                                                    |           |      |      | SHEET 1 OF 1         |