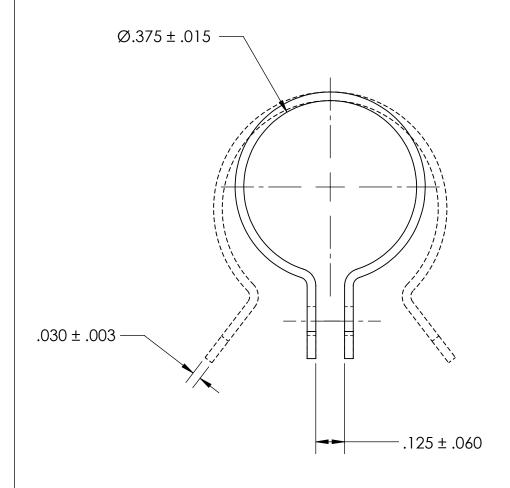

## REFERENCE SEASTROM WORKMANSHIP STD. 8.4.1.W2

- NOTES
  1. ZINC PLATE PER ASTM B633, SC1, TYPE III or V, Clear
- 2. DIMENSIONS APPLY PRIOR TO PLATING.

| PROPRIETARY AND CONFIDENTIAL       |
|------------------------------------|
| THE INFORMATION CONTAINED IN THIS  |
| DRAWING IS THE SOLE PROPERTY OF    |
| SEASTROM MANUFACTURING. ANY        |
| REPRODUCTION IN PART OR AS A WHOLE |
| WITHOUT THE WRITTEN PERMISSION OF  |
| SEASTROM MANUFACTURING IS          |
| PROHIBITED.                        |

|   | DIMENSIONS ARE IN INCHES TOLERANCES: FRACTIONAL±1/32 ANGULAR: MACH±1/2 Deg TWO PLACE DECIMAL ±.01 THREE PLACE DECIMAL ±.005 |           | NAME | DATE | SEASTROM MFG  |      |
|---|-----------------------------------------------------------------------------------------------------------------------------|-----------|------|------|---------------|------|
|   |                                                                                                                             | DRAWN     |      |      | 3LASTROM MEG  |      |
|   |                                                                                                                             | CHECKED   |      |      | TUBE CLAMP    |      |
|   |                                                                                                                             | ENG APPR. |      |      |               |      |
|   |                                                                                                                             | MFG APPR. |      |      |               |      |
|   | MATERIAL COLD ROLLED STEEL                                                                                                  | Q.A.      |      |      |               |      |
|   |                                                                                                                             | COMMENTS: |      |      |               |      |
| E | SEE NOTE 1                                                                                                                  |           |      |      | SIZE DWG. NO. | REV. |
|   | DRAWING IS NOT TO SCALE                                                                                                     |           |      |      | A 5315-37-2   |      |
|   |                                                                                                                             |           |      |      |               |      |