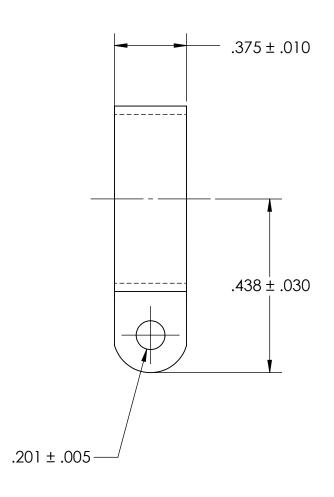

## REFERENCE SEASTROM WORKMANSHIP STD. 8.4.1.W2

- NOTES
  1. ZINC PLATE PER ASTM B633, SC1, TYPE III or V, Clear
- 2. DIMENSIONS APPLY PRIOR TO PLATING.

| PROPRIETARY AND CONFIDENTIAL       |
|------------------------------------|
| THE INFORMATION CONTAINED IN THIS  |
| DRAWING IS THE SOLE PROPERTY OF    |
| SEASTROM MANUFACTURING. ANY        |
| REPRODUCTION IN PART OR AS A WHOLE |
| WITHOUT THE WRITTEN PERMISSION OF  |
| SEASTROM MANUFACTURING IS          |
| PROHIBITED.                        |

|   | DIMENSIONS ARE IN INCHES TOLERANCES: FRACTIONAL±1/32 ANGULAR: MACH±1/2 Deg TWO PLACE DECIMAL ±.01 THREE PLACE DECIMAL ±.005 |           | NAME | DATE | SEASTROM MFG  |      |
|---|-----------------------------------------------------------------------------------------------------------------------------|-----------|------|------|---------------|------|
|   |                                                                                                                             | DRAWN     |      |      | 3LASTROM MEG  |      |
|   |                                                                                                                             | CHECKED   |      |      | TUBE CLAMP    |      |
|   |                                                                                                                             | ENG APPR. |      |      |               |      |
|   |                                                                                                                             | MFG APPR. |      |      |               |      |
|   | MATERIAL COLD ROLLED STEEL                                                                                                  | Q.A.      |      |      |               |      |
|   |                                                                                                                             | COMMENTS: |      |      |               |      |
| E | SEE NOTE 1                                                                                                                  |           |      |      | SIZE DWG. NO. | REV. |
|   | DRAWING IS NOT TO SCALE                                                                                                     |           |      |      | A 5315-37-2   |      |
|   |                                                                                                                             |           |      |      |               |      |