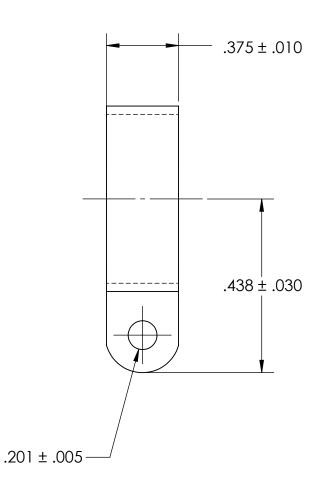

## REFERENCE SEASTROM WORKMANSHIP STD. 8.4.1.W2

NOTES 1. NONE

## PROPRIETARY AND CONFIDENTIAL

THE INFORMATION CONTAINED IN THIS DRAWING IS THE SOLE PROPERTY OF SEASTROM MANUFACTURING, ANY REPRODUCTION IN PART OR AS A WHOLE WITHOUT THE WRITTEN PERMISSION OF SEASTROM MANUFACTURING IS PROHIBITED.

| DIMENSIONS ARE IN INCHES TOLERANCES: FRACTIONAL±1/32 ANGULAR: MACH±1/2 Deg TWO PLACE DECIMAL ±.01 THREE PLACE DECIMAL ±.005 |           | NAME | DATE               | SEASTROM MFG |           |      |
|-----------------------------------------------------------------------------------------------------------------------------|-----------|------|--------------------|--------------|-----------|------|
|                                                                                                                             | DRAWN     |      |                    |              |           |      |
|                                                                                                                             | CHECKED   |      |                    | TUBE CLAMP   |           |      |
|                                                                                                                             | ENG APPR. |      |                    |              |           |      |
|                                                                                                                             | MFG APPR. |      |                    |              |           |      |
| MATERIAL<br>ALUMINUM                                                                                                        | Q.A.      |      |                    |              |           |      |
|                                                                                                                             | COMMENTS: |      |                    |              |           |      |
| FINISH                                                                                                                      |           |      |                    |              |           |      |
| SEE NOTE 1                                                                                                                  |           |      |                    |              | G. NO.    | REV. |
| DRAWING IS NOT TO SCALE                                                                                                     |           |      | <b>A</b> 5315-37-1 |              | -         |      |
|                                                                                                                             |           |      |                    |              | SHEET 1 C | OF 1 |