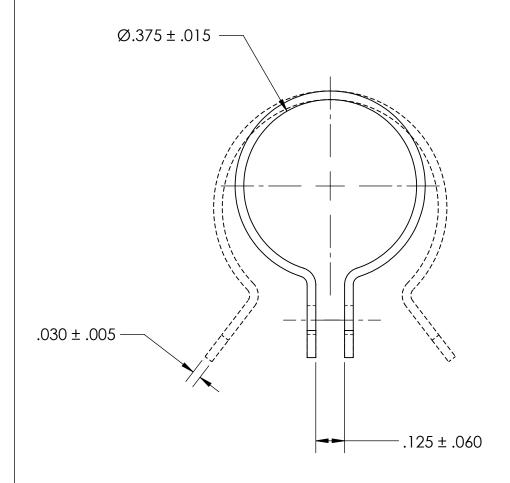

## REFERENCE SEASTROM WORKMANSHIP STD. 8.4.1.W2

NOTES 1. NONE

## PROPRIETARY AND CONFIDENTIAL

THE INFORMATION CONTAINED IN THIS DRAWING IS THE SOLE PROPERTY OF SEASTROM MANUFACTURING, ANY REPRODUCTION IN PART OR AS A WHOLE WITHOUT THE WRITTEN PERMISSION OF SEASTROM MANUFACTURING IS PROHIBITED.

| DIMENSIONS ARE IN INCHES TOLERANCES: FRACTIONAL±1/32 ANGULAR: MACH±1/2 Deg TWO PLACE DECIMAL ±.01 THREE PLACE DECIMAL ±.005 |           | NAME | DATE               | SEASTROM MFG |           |      |
|-----------------------------------------------------------------------------------------------------------------------------|-----------|------|--------------------|--------------|-----------|------|
|                                                                                                                             | DRAWN     |      |                    |              |           |      |
|                                                                                                                             | CHECKED   |      |                    | TUBE CLAMP   |           |      |
|                                                                                                                             | ENG APPR. |      |                    |              |           |      |
|                                                                                                                             | MFG APPR. |      |                    |              |           |      |
| MATERIAL<br>ALUMINUM                                                                                                        | Q.A.      |      |                    |              |           |      |
|                                                                                                                             | COMMENTS: |      |                    |              |           |      |
| FINISH                                                                                                                      |           |      |                    |              |           |      |
| SEE NOTE 1                                                                                                                  |           |      |                    |              | G. NO.    | REV. |
| DRAWING IS NOT TO SCALE                                                                                                     |           |      | <b>A</b> 5315-37-1 |              | -         |      |
|                                                                                                                             |           |      |                    |              | SHEET 1 C | OF 1 |